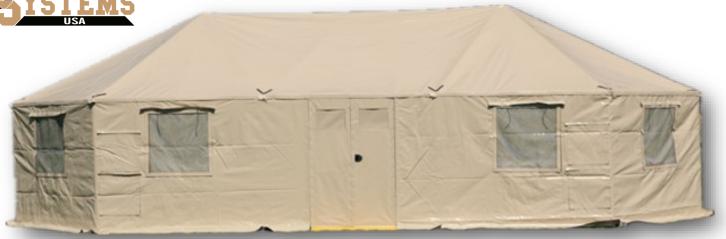

#### BASE-12 - 35'x19' Polygon Shelter System BASE-8 - 20' Polygon Shelter System

The **BASE-12** Shelter System by *Shelter Systems USA* offers approximately 572 sq ft of useable space without height obstruction.

The **BASE-8** Shelter System by *Shelter Systems USA* offers approximately 290 sq ft of useable space without height obstruction. The inherit design of both the Polygon offers excellent resistance to extreme environments often encountered during a variety of field deployments throughout the world.

Tan 14 oz vinyl construction; Roof and Walls • Grey 18 oz vinyl, anti-slip flooring systems, easy sealable between walls and floor • 46" Double Door • 1-Slip Resistant, high visibility yellow door threshold ramp • Lightweight aluminum frame system, aircraft grade material and fully anodized • Fully removable screens and windows for replacement • Fully anodized components after welding and machining • Stake Kit, vinyl bag, 6-stakes, vinyl repair kit and 6-ratchet high wind tie down straps • Frame vinyl bags, Floor/Roof vinyl bags, Wall vinyl bag and Door vinyl bags • Approximate total packaged weight of 370 lbs on a Base-8 and 583 lbs on a Base-12 • Wind capacity of up to 50+ MPH sustained wind loads and/or 70 MPH gusts.