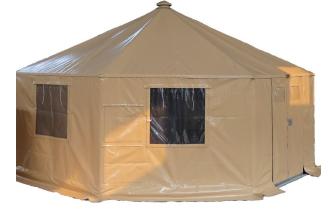

#### BASE-12 - 35'x19' Polygon Shelter System BASE-8 - 20' Polygon Shelter System

The **BASE-12** Shelter System by *Shelter Systems USA* offers approximately 572 sq ft of useable space without height obstruction.

The **BASE-8** Shelter System by *Shelter Systems USA* offers approximately 290 sq ft of useable space without height obstruction. The inherit design of both the Polygon offers excellent resistance to extreme environments often encountered during a variety of field deployments throughout the world.

Tan 14 oz vinyl construction; Roof and Walls • Grey 18 oz vinyl, anti-slip flooring systems, easy sealable between walls and floor • 46" Double Door • 1-Slip Resistant, high visibility yellow door threshold ramp • Lightweight aluminum frame system, aircraft grade material and fully anodized • Fully removable screens and windows for replacement • Fully anodized components after welding and machining • Stake Kit, vinyl bag, 6-stakes, vinyl repair kit and 6-ratchet high wind tie down straps • Frame vinyl bags, Floor/Roof vinyl bags, Wall vinyl bag and Door vinyl bags • Approximate total packaged weight of 370 lbs on a Base-8 and 583 lbs on a Base-12 • Wind capacity of up to 50+ MPH sustained wind loads and/or 70 MPH gusts.