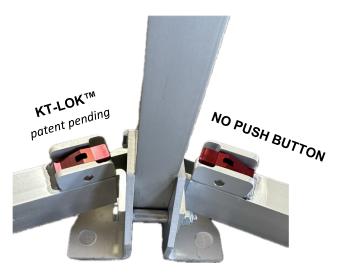

## NEW FRAME DESIGN - KT-LOK™ SYSTEM POLYGON SHELTER SYSTEMS

The KT-LOK<sup>™</sup> System (patent pending) was design to offer the quick assembly of Shelter Systems USA tent systems and supporting equipment without any pinch points. The Shelter Systems are designed for any shelter/ tent needs and not limited to any specific need, use or requirement. The KT-LOK<sup>™</sup> quickly attaches without the requirement to depress or suppress any buttons, lever or latches when installing or assembling the frame system or supporting equipment. When disassembling the frame system or supporting equipment; the KT-LOK<sup>™</sup> system allows you to depress a zero pinch point single lever release with minimal effort and with out the need of any special tools or mechanisms.

The latch assembly of the KT-LOK<sup>™</sup> System integrates a spring loaded design with a 100% lockout pin allowing it to be secured until depressed for release. The KT-LOK<sup>™</sup> System can be manufactured using several materials such as Plastics, Various Metals, Carbon Materials, and all various types of aluminum with the use of protective coatings such as anodizing, paint, powder coating or other protective type coatings.

The current KT-LOK<sup>™</sup> System is a billeted machined part with an anodized finish.