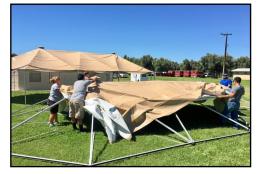

#### BASE-12 - 35'x19' Polygon Shelter System BASE-8 - 20' Polygon Shelter System

The **BASE-12** Shelter System by *Shelter Systems USA* offers approximately 572 sq ft of useable space without height obstruction.

The **BASE-8** Shelter System by *Shelter Systems USA* offers approximately 290 sq ft of useable space without height obstruction. The inherit design of both the Polygon offers excellent resistance to extreme environments often encountered during a variety of field deployments throughout the world.