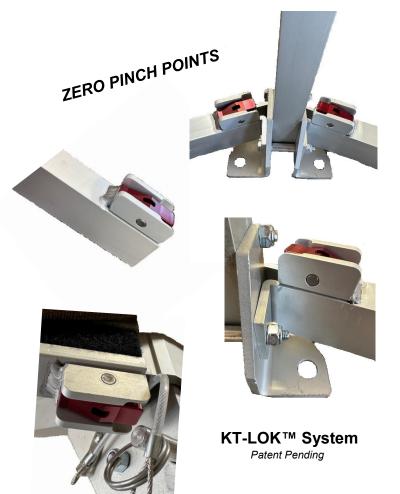

## NEW FRAME DESIGN - KT-LOK™ SYSTEM POLYGON SHELTER SYSTEMS

The KT-LOK<sup>™</sup> System (patent pending) was design to offer the quick assembly of Shelter Systems USA tent systems and supporting equipment without any pinch points. The Shelter Systems are designed for any shelter/ tent needs and not limited to any specific need, use or requirement. The KT-LOK<sup>™</sup> quickly attaches without the requirement to depress or suppress any buttons, lever or latches when installing or assembling the frame system or supporting equipment. When disassembling the frame system or supporting equipment; the KT-LOK<sup>™</sup> system allows you to depress a zero pinch point single lever release with minimal effort and with out the need of any special tools or mechanisms.

The latch assembly of the KT-LOK<sup>™</sup> System integrates a spring loaded design with a 100% lockout pin allowing it to be secured until depressed for release. The KT-LOK<sup>™</sup> System can be manufactured using several materials such as Plastics, Various Metals, Carbon Materials, and all various types of aluminum with the use of protective coatings such as anodizing, paint, powder coating or other protective type coatings.

The current KT-LOK<sup>™</sup> System is a billeted machined part with an anodized finish.