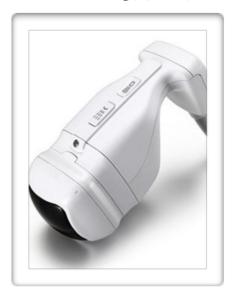

## Lipo HiFu Black Bella DCTM

- High Intensity Focused Ultrasound (HIFU) uses ultrasound energy in the subcutaneous tissue to heat targeted area under skin to reduce fat cells and to stimulate new collagen regeneration. The LipoHiFu probe disrupts adipose (fat), lifts and tightens the skin on the abdomen, flanks, back, thighs, arms, neck, and improves lines and wrinkles on the décolleté.
- Bella HiFu is a non-invasive procedure for those not ready for surgery, and can also be an aesthetic option to extend the effects of cosmetic surgery.
- Fat reduction begins the metabolic process within hours after the first treatment and exits the body by way of lymphatic drainage. Vibration therapy accompanies the treatment at BlackBellaDC. Additional physical activity, hydration and/or detox are recommended to speed and improve fat reduction results. 2-3 treatments are recommended depending upon the area and condition of the zone to be treated.
- An initial skin firming effect shows right after the treatment, but the real skin tightening results appear over 2-3 months. For most people, one treatment can last 2-3 years. For people with high laxity, two times may be needed for favorable results.

## WORK HEAD Hifu transducer for skin lifting DS-4.5 Sundard DS-1.5 Sundard