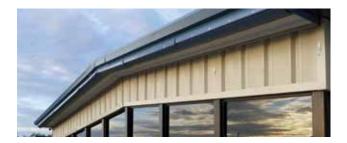

# FACE MOUNT

Oelo can be hung on the fascia, pointing outward for a traditional Christmas light glow. The system's LEDs are visible from every angle using this effect. And while this is considered our most traditional look, Oelo's app lets you create "gaps" in the lighting by allowing you to control each individual LED for a modern lighting galleria effect.

# **2 UNDER MOUNT**

Oelo is one of the few permanent lighting systems that can be hung BOTH on the fascia AND under the eaves. The under-mount effect creates a wall-wash glow, illuminating the exterior with color to eliminate shadows and highlight the wall. This effect is compliant with the Dark Sky Initiative because the LEDs are angled downward.