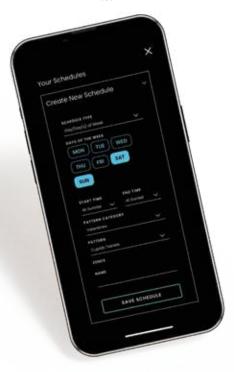

# Find Oelo's app on:

Create your daily, weekly or yearly schedule!

Multiple buildings, color-changing, from anywhere!

With our **Oelo Evolution app**, customize your lighting, save your favorite patterns, schedule those patterns up to 12 months in advance and control your lights (and multiple franchise structures) from anywhere in the world. Our cloud-based system can be controlled from your iPhone/Android device through WiFi, cellular or Ethernet connection.