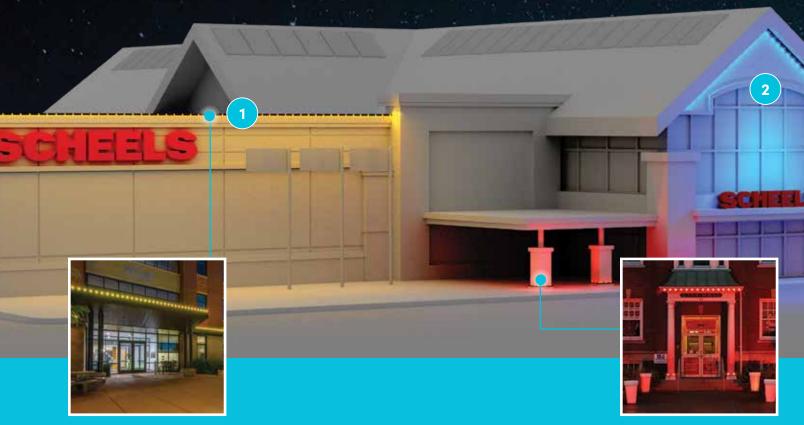

# FACE MOUNT

Oelo can be hung on the fascia, pointing outward for a traditional Christmas light glow. The system's LEDs are visible from every angle using this effect. And while this is considered our most traditional look, Oelo's app lets you create "gaps" in the lighting by allowing you to control each individual LED for a modern lighting galleria effect.

# **2 UNDER MOUNT**

Oelo is one of the few permanent lighting systems that can be hung BOTH on the fascia AND under the eaves. The under-mount effect creates a wall-wash glow, illuminating the exterior with color to eliminate shadows and highlight the wall. This effect is compliant with the Dark Sky Initiative because the LEDs are angled downward.