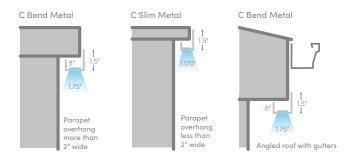

# And all without the yearly hassle or annual cost.

Spreading a little holiday cheer takes time and money. Whether you hang your own Christmas lights or pay for light leasing, installation and removal, the yearly hassle can cut into budget. With Oelo's commercial lighting solutions, you only have to deal with the upfront cost and a one-time install. Oelo's patented system blends in seamlessly with any structure, available in metal or acrylic covers.

# Versatile lighting for years to come.

**Our IP68 water-proof rated LED lights** deliver Oelo's infinite customizable lighting capabilities. Plus, each 36V system is rated for 100,000 hours of use, the equivalent of 34 years of nightly eight-hour glow! Meanwhile, Oelo's patented cover system is designed to withstand the elements while providing the industry's most versatile mounting options.