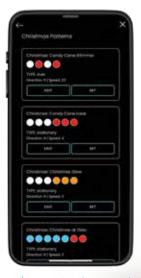

# Festivity. All year long.

Oelo's cloud-based Evolution App features more than 16 million hues, pre-set patterns and customizable movement settings! Use the app to give your building a green St. Patrick's day glow, create breast cancer awareness with a pink storefront or add custom movement to attract attention during your annual sales events. Plus, transform your holiday lights into security lighting with our spotlight controls.

Choose from 16 million hues

... 55-plus pre-set patterns ... then customize away!