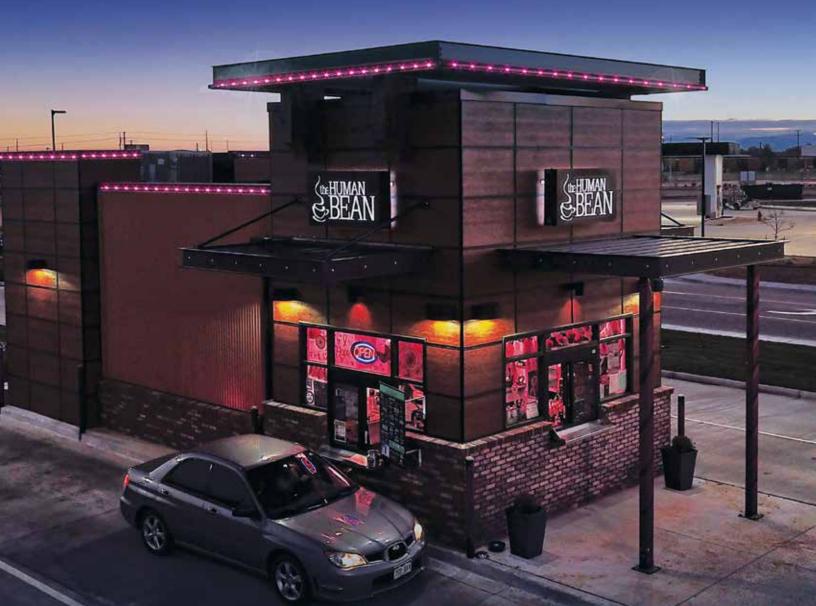

# Permanent lights that keep on giving.

# And all without the yearly hassle or annual cost.

Spreading a little holiday cheer takes time and money. Whether you hang your own Christmas lights or pay for light leasing, installation and removal, the yearly hassle can cut into budget. With Oelo's commercial lighting solutions, you only have to deal with the upfront cost and a one-time install. Oelo's patented system blends in seamlessly with any structure, available in metal or acrylic covers.

# Versatile lighting for years to come.

**Our IP68 water-proof rated LED lights** deliver Oelo's infinite customizable lighting capabilities. Plus, each 36V system is rated for 100,000 hours of use, the equivalent of 34 years of nightly eight-hour glow! Meanwhile, Oelo's patented cover system is designed to withstand the elements while providing the industry's most versatile mounting options.