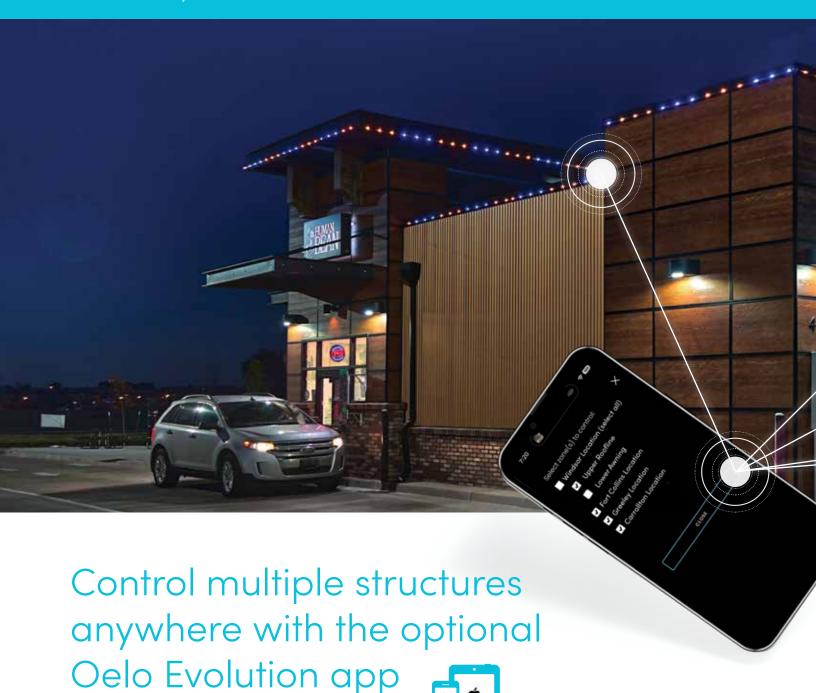

Multiple buildings, color-changing, from anywhere!

With our **Oelo Evolution app**, customize your lighting, save your favorite patterns, schedule those patterns up to 12 months in advance and control your lights (and multiple franchise structures) from anywhere in the world. Our cloud-based system can be controlled from your iPhone/Android device through WiFi, cellular or Ethernet connection.

## Secure with lots of control!

- ✓ Controller: SSL/TLS 1.2
- ✓ App/Cloud SSL: SHA-256 with RSA Encryption
- Data: User information is stored on the cloud; all passwords are hashed
- Six individually addressable outputs: Allows one controller to operate more than half a dozen zones separately