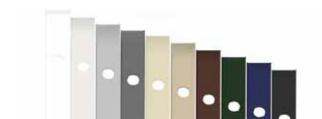

## **COMMERCIAL-GRADE METAL**

Our Colorado-made metal LED channel offers quick installation. With minimal mounting components, the metal channel is perfect for large-scale commercial projects.

- ✓ LED appearance: Snaps into channel for quick install and even spacing
- Length: 7' 6" increments that can be cut to size, allowing the system to be customizable
- Colors: Powder coated in an array of standard color options (OR you can inquire about color-match!)

- ✓ LED appearance: Spaced 10" or closer behind translucent lens for a flush look
- Length: 8' increments that can be cut to size, allowing the system to be customizable
- ✓ Colors: Available in a variety of standard colors.