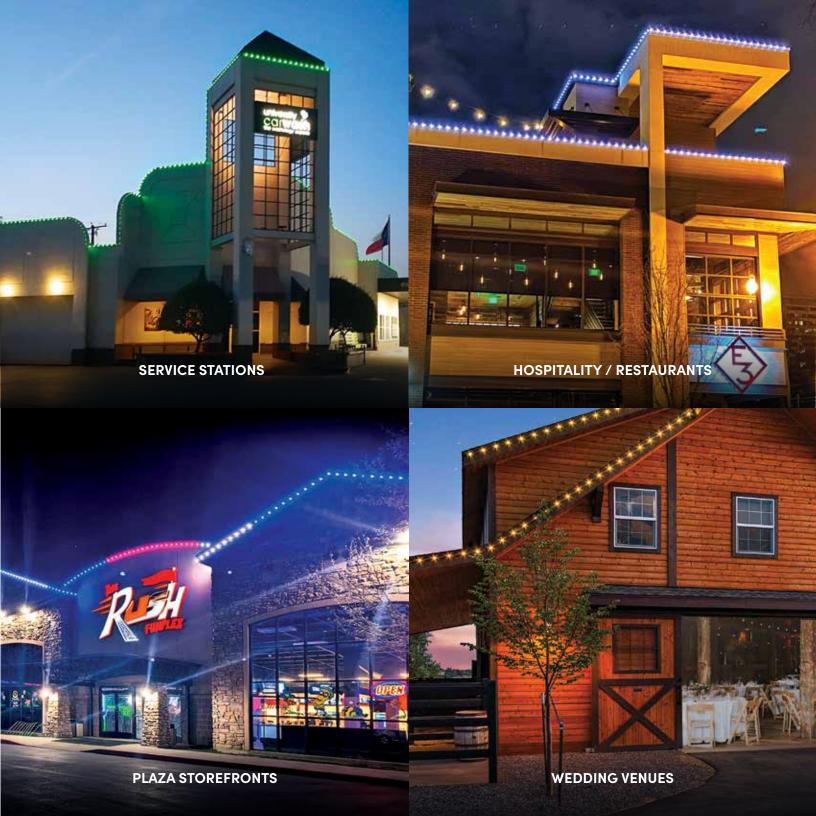

# No matter the business, outshine the competition.

Making your business more noticeable has never been easier — or more colorful! — with Oelo's color-changing outdoor commercial LED lighting. Not only is Oelo the perfect replacement to tired string lighting thanks to its energy-efficient, maintenance-free design, but this system pulls double duty EVERY holiday season thanks to its intuitive smart controls. Imagine maintenance-free holiday and commercial lighting at your fingertips for every sales event and special occasion.

# Festivity. All year long.

Oelo's cloud-based Evolution App features more than 16 million hues, pre-set patterns and customizable movement settings! Use the app to give your building a green St. Patrick's day glow, create breast cancer awareness with a pink storefront or add custom movement to attract attention during your annual sales events. Plus, transform your holiday lights into security lighting with our spotlight controls.