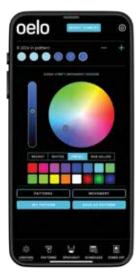

# **CLOUD-BASED CONTROLS — PGS 4-7**

- Six signal outputs, which allows you to control six zones from one contoller for more creative installs and effects.
- 16 million hues, plus pre-made patterns or custom creations
- Built-in scheduling feature to automatically turns on lights
- Secure iPhone or Android applications

# Festivity. All year long.

Oelo's cloud-based Evolution App features more than 16 million hues, pre-set patterns and customizable movement settings! Use the app to give your building a green St. Patrick's day glow, create breast cancer awareness with a pink storefront or add custom movement to attract attention during your annual sales events. Plus, transform your holiday lights into security lighting with our spotlight controls.

Choose from 16 million hues

... 55-plus pre-set patterns ... then customize away!