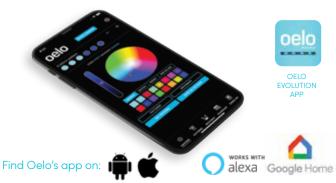

# Festivity. All year long.

Oelo's cloud-based Evolution App features more than 16 million hues, pre-set patterns and customizable movement settings! Use the app to give your building a green St. Patrick's day glow, create breast cancer awareness with a pink storefront or add custom movement to attract attention during your annual sales events. Plus, transform your holiday lights into security lighting with our spotlight controls.

Choose from 16 million hues

... 55-plus pre-set patterns ... then customize away!

# Find Oelo's app on:

Create your daily, weekly or yearly schedule!

# alexa Google Home

Multiple buildings, color-changing, from anywhere!

With our **Oelo Evolution app**, customize your lighting, save your favorite patterns, schedule those patterns up to 12 months in advance and control your lights (and multiple franchise structures) from anywhere in the world. Our cloud-based system can be controlled from your iPhone/Android device through WiFi, cellular or Ethernet connection.