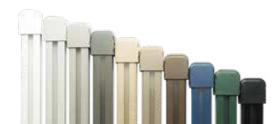

## **COMMERCIAL-GRADE METAL**

Our Colorado-made metal LED channel offers quick installation. With minimal mounting components, the metal channel is perfect for large-scale commercial projects.

- ✓ LED appearance: Snaps into channel for quick install and even spacing
- Length: 7' 6" increments that can be cut to size, allowing the system to be customizable
- Colors: Powder coated in an array of standard color options (OR you can inquire about color-match!)

- ✓ LED appearance: Spaced 10" or closer behind translucent lens for a flush look
- Length: 8' increments that can be cut to size, allowing the system to be customizable
- ✓ Colors: Available in a variety of standard colors.