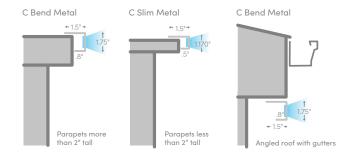

# And all without the yearly hassle or annual cost.

Spreading a little holiday cheer takes time and money. Whether you hang your own Christmas lights or pay for light leasing, installation and removal, the yearly hassle can cut into budget. With Oelo's commercial lighting solutions, you only have to deal with the upfront cost and a one-time install. Oelo's patented system blends in seamlessly with any structure, available in metal or acrylic covers.

# Versatile lighting for years to come.

**Our IP68 water-proof rated LED lights** deliver Oelo's infinite customizable lighting capabilities. Plus, each 36V system is rated for 100,000 hours of use, the equivalent of 34 years of nightly eight-hour glow! Meanwhile, Oelo's patented cover system is designed to withstand the elements while providing the industry's most versatile mounting options.