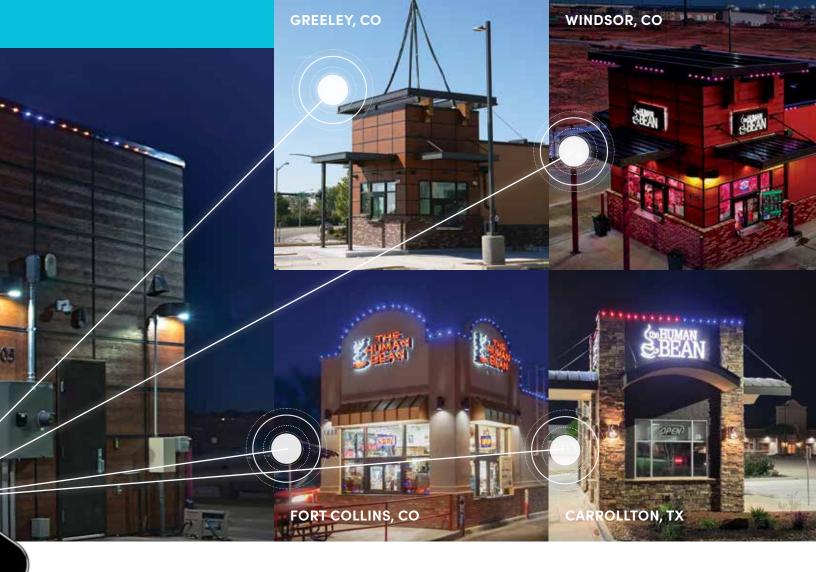

Multiple buildings, color-changing, from anywhere!

With our **Oelo Evolution app**, customize your lighting, save your favorite patterns, schedule those patterns up to 12 months in advance and control your lights (and multiple franchise structures) from anywhere in the world. Our cloud-based system can be controlled from your iPhone/Android device through WiFi, cellular or Ethernet connection.

## Secure with lots of control!

- ✓ Controller: SSL/TLS 1.2
- ✓ App/Cloud SSL: SHA-256 with RSA Encryption
- Data: User information is stored on the cloud; all passwords are hashed
- Six individually addressable outputs: Allows one controller to operate more than half a dozen zones separately