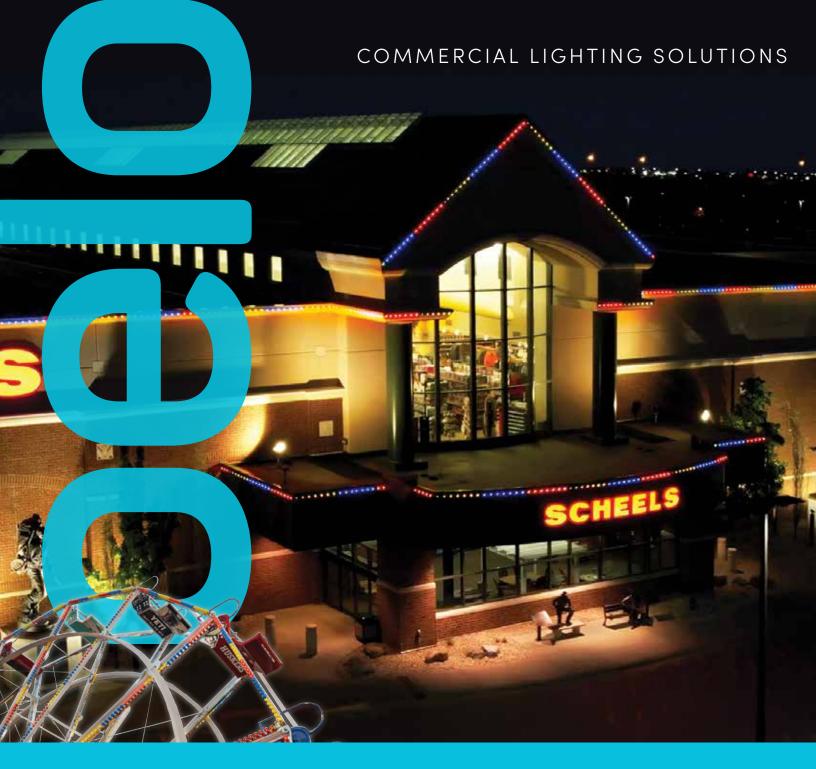

# No matter the business, outshine the competition.

Making your business more noticeable has never been easier — or more colorful! — with Oelo's color-changing outdoor commercial LED lighting. Not only is Oelo the perfect replacement to tired string lighting thanks to its energy-efficient, maintenance-free design, but this system pulls double duty EVERY holiday season thanks to its intuitive smart controls. Imagine maintenance-free holiday and commercial lighting at your fingertips for every sales event and special occasion.

# A COMPREHENSIVE LED COMMERCIAL LIGHTING SYSTEM.