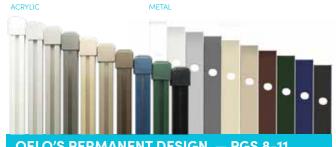

- OELO'S PERMANENT DESIGN PGS 8-11
- Acrylic and metal cover options for mounting versatility
- Industry's only "hybrid" out-and-down capable system
- Available in an array of colors (or custom powder coat)
- UL-certified, IP68 waterproof-rated LED lights
- Rated for 100,000 of use (or 34 years of nightly glow)

#### **COMMERCIAL-GRADE METAL**

Our Colorado-made metal LED channel offers quick installation. With minimal mounting components, the metal channel is perfect for large-scale commercial projects.

- LED appearance: Snaps into channel for quick install and even spacing
- Length: 7' 6" increments that can be cut to size, allowing the system to be customizable
- Colors: Powder coated in an array of standard color options (OR you can inquire about color-match!)

#### **IMPACT-RESISTANT ACRYLIC**

Oelo's acrylic cover features an impact-resistant, fade-resistant flush design. Because our LEDs are IP68 waterproof rated, the main function of this cover is to aesthetically mount the lights.

- ✓ LED appearance: Spaced 10" or closer behind translucent lens for a flush look
- Length: 8' increments that can be cut to size, allowing the system to be customizable
- ✓ Colors: Available in a variety of standard colors.