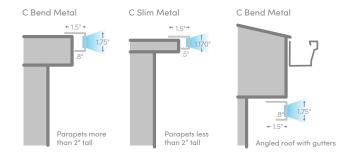

## Invisible by day ... seamless by design.

Spreading a little holiday cheer takes time and money. Whether you hang your own Christmas lights or pay for light leasing, installation and removal, the yearly hassle can cut into budget. With Oelo's commercial lighting solutions, you only have to deal with the upfront cost and a one-time install. Oelo's patented system blends in seamlessly with any structure, available in metal or acrylic covers.

#### **COMMERCIAL-GRADE METAL**

Our Colorado-made metal LED channel offers quick installation. With minimal mounting components, the metal channel is perfect for large-scale commercial projects.

- LED appearance: Snaps into channel for quick install and even spacing
- Length: 7' 6" increments that can be cut to size, allowing the system to be customizable
- Colors: Powder coated in an array of standard color options (OR you can inquire about color-match!)

#### **IMPACT-RESISTANT ACRYLIC**

Oelo's acrylic cover features an impact-resistant, fade-resistant flush design. Because our LEDs are IP68 waterproof rated, the main function of this cover is to aesthetically mount the lights.