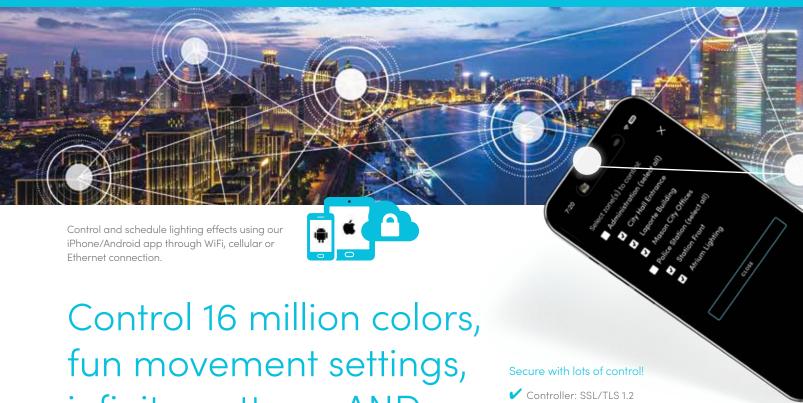

## **CLOUD-BASED CONTROLS — PGS 4-7**

- Six signal outputs, which allows you to control six zones from one contoller for more creative installs and effects.
- 16 million hues, plus pre-made patterns or custom creations
- Built-in scheduling feature to automatically turns on lights
- Secure iPhone or Android applications

fun movement settings, infinite patterns AND multiple buildings from anywhere in the world.

- ✓ App/Cloud SSL: SHA-256 with RSA Encryption
- Data: User information is stored on the cloud; all passwords are hashed
- Six individually addressable outputs: Allows one controller to operate more than half a dozen zones separately

Multiple buildings, color-changing, from anywhere!

Give your buildings a green St. Patrick's day glow, create breast cancer awareness with a pink campus or add custom movement to attract attention with Oelo's **cloud-based, color-changing LED system**, controlled from your iPhone/Android device through WiFi, cellular or Ethernet connection. From a management standpoint, Oelo is a no-brainer, helping the grounds crew eliminate the ongoing time and money it takes to hang and coordinate holiday lights on an annual basis.