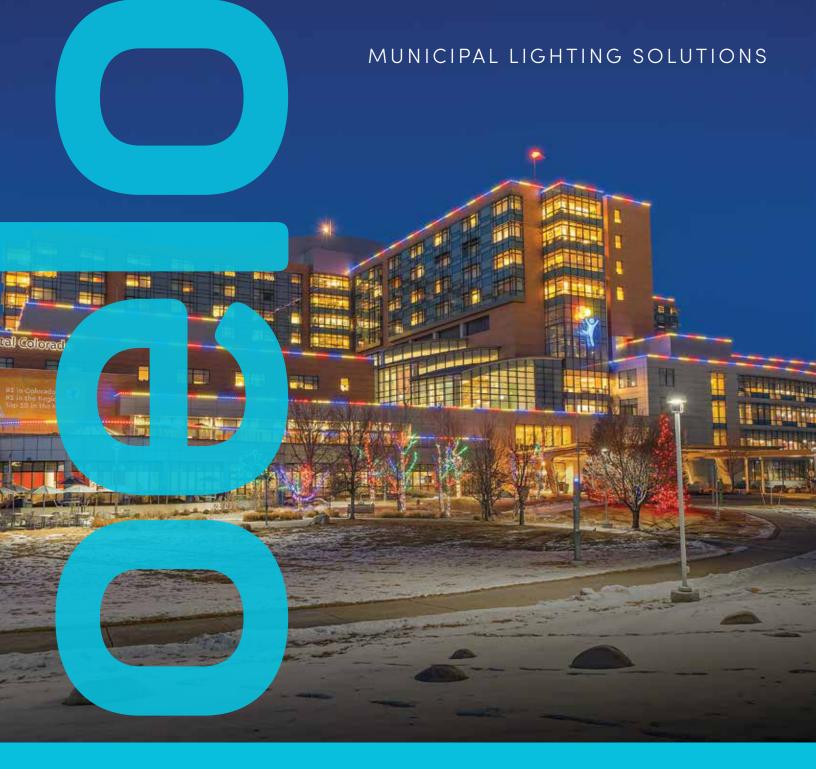

## Children's Hospital

To help brighten patients' stay at its 40-acre healthcare campus, Children's Hospital Colorado accented its welcoming structure with a 6,200-linear-foot Oelo system that features more than 8,000 individual LEDs and illuminates 14 different rooflines