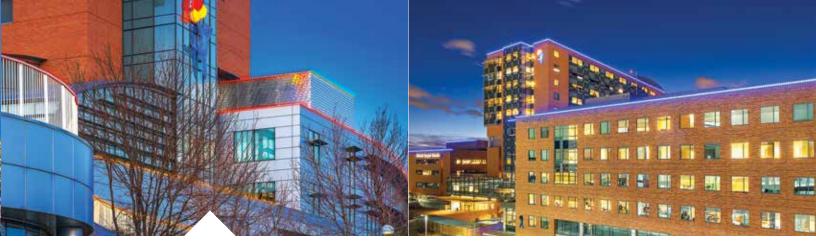

## Children's Hospital

To help brighten patients' stay at its 40-acre healthcare campus, Children's Hospital Colorado accented its welcoming structure with a 6,200-linear-foot Oelo system that features more than 8,000 individual LEDs and illuminates 14 different rooflines

### Tarleton State University

Tarteton State University's cloud-controlled Oelo system touts 7,500 lights and 14 control units to illuminate nine buildings spread throughout Stephenville, Texas' 122-year-old campus. The university's color of choice? Tarleton purple!