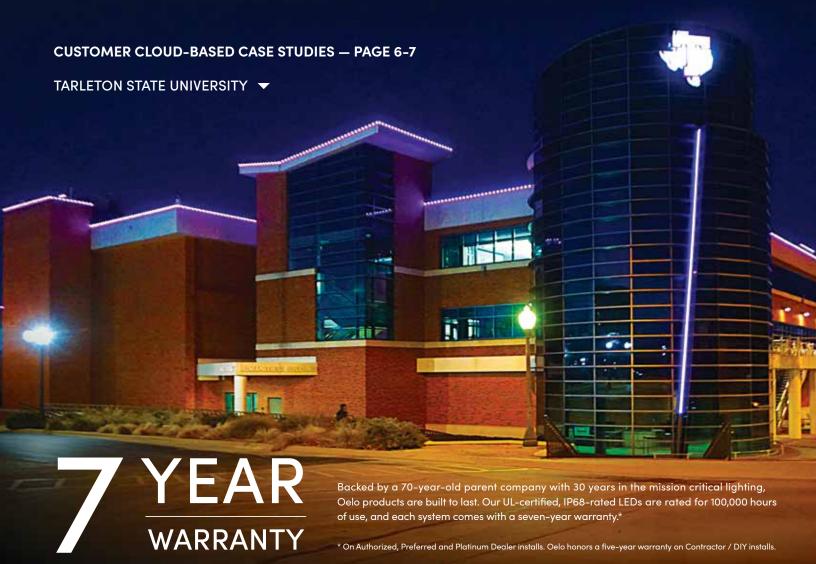

### Tarleton State University

Tarteton State University's cloud-controlled Oelo system touts 7,500 lights and 14 control units to illuminate nine buildings spread throughout Stephenville, Texas' 122-year-old campus. The university's color of choice? Tarleton purple!