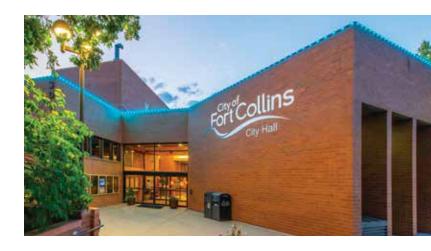

#### The City of Fort Collins

Right in our very own backyard, Oelo is proud to illuminate five different City of Fort Collins community buildings, combining 1,800 lights and Oelo's proprietary cloud-based system to accent a number of buildings, including City Hall and the police station.