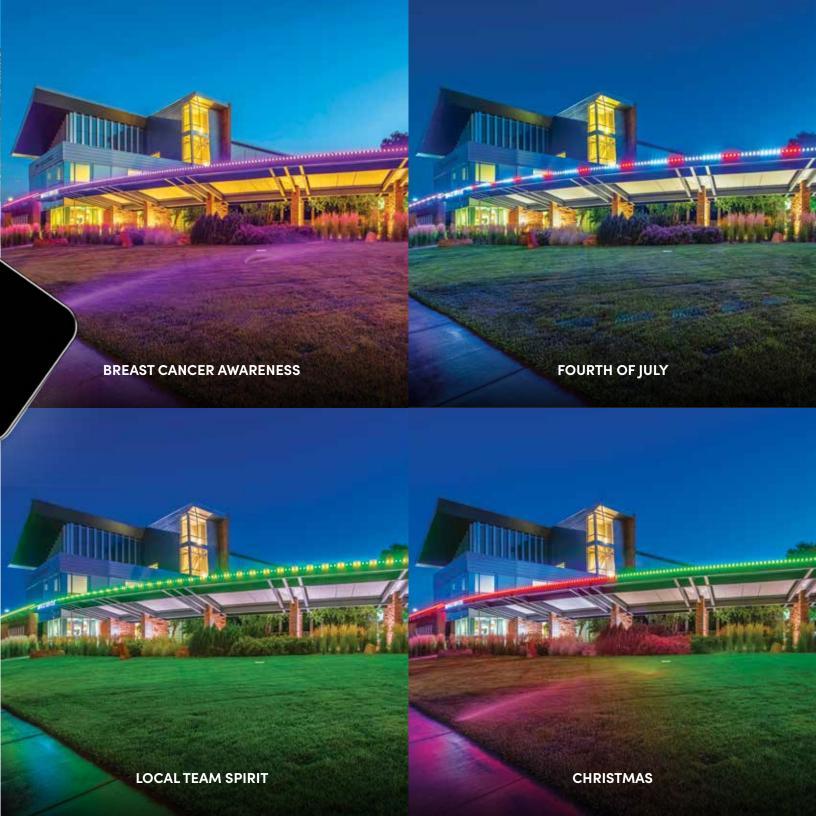

Multiple buildings, color-changing, from anywhere!

Give your buildings a green St. Patrick's day glow, create breast cancer awareness with a pink campus or add custom movement to attract attention with Oelo's **cloud-based, color-changing LED system**, controlled from your iPhone/Android device through WiFi, cellular or Ethernet connection. From a management standpoint, Oelo is a no-brainer, helping the grounds crew eliminate the ongoing time and money it takes to hang and coordinate holiday lights on an annual basis.