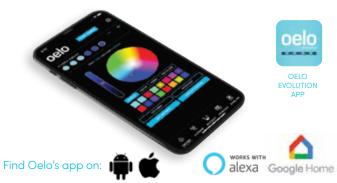

## **CLOUD-BASED CONTROLS — PGS 4-7**

- Six signal outputs, which allows you to control six zones from one contoller for more creative installs and effects.
- 16 million hues, plus pre-made patterns or custom creations
- Built-in scheduling feature to automatically turns on lights
- Secure iPhone or Android applications

fun movement settings, infinite patterns AND multiple buildings from anywhere in the world.

- ✓ App/Cloud SSL: SHA-256 with RSA Encryption
- Data: User information is stored on the cloud; all passwords are hashed
- Six individually addressable outputs: Allows one controller to operate more than half a dozen zones separately

Multiple buildings, color-changing, from anywhere!

Give your buildings a green St. Patrick's day glow, create breast cancer awareness with a pink campus or add custom movement to attract attention with Oelo's **cloud-based, color-changing LED system**, controlled from your iPhone/Android device through WiFi, cellular or Ethernet connection. From a management standpoint, Oelo is a no-brainer, helping the grounds crew eliminate the ongoing time and money it takes to hang and coordinate holiday lights on an annual basis.