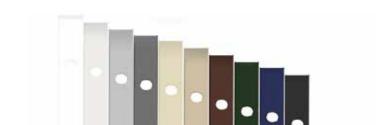

#### **COMMERCIAL-GRADE METAL**

Our Colorado-made metal LED channel offers quick installation. With minimal mounting components, the metal channel is perfect for large-scale commercial projects.

- LED appearance: Snaps into channel for quick install and even spacing
- Length: 7' 6" increments that can be cut to size, allowing the system to be customizable
- Colors: Powder coated in an array of standard color options (OR you can inquire about color-match!)

- ✓ LED appearance: Spaced 10" or closer behind translucent lens for a flush look
- Length: 8' increments that can be cut to size, allowing the system to be customizable
- ✓ Colors: Available in a variety of standard colors.