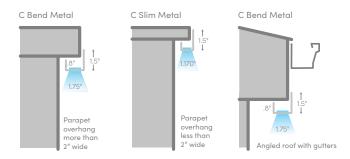

## Invisible by day ... seamless by design.

Spreading a little holiday cheer takes time and money. Whether you hang your own Christmas lights or pay for light leasing, installation and removal, the yearly hassle can cut into budget. With Oelo's commercial lighting solutions, you only have to deal with the upfront cost and a one-time install. Oelo's patented system blends in seamlessly with any structure, available in metal or acrylic covers.

#### **COMMERCIAL-GRADE METAL**

Our Colorado-made metal LED channel offers quick installation. With minimal mounting components, the metal channel is perfect for large-scale commercial projects.

- LED appearance: Snaps into channel for quick install and even spacing
- Length: 7' 6" increments that can be cut to size, allowing the system to be customizable
- Colors: Powder coated in an array of standard color options (OR you can inquire about color-match!)

#### **IMPACT-RESISTANT ACRYLIC**

Oelo's acrylic cover features an impact-resistant, fade-resistant flush design. Because our LEDs are IP68 waterproof rated, the main function of this cover is to aesthetically mount the lights.