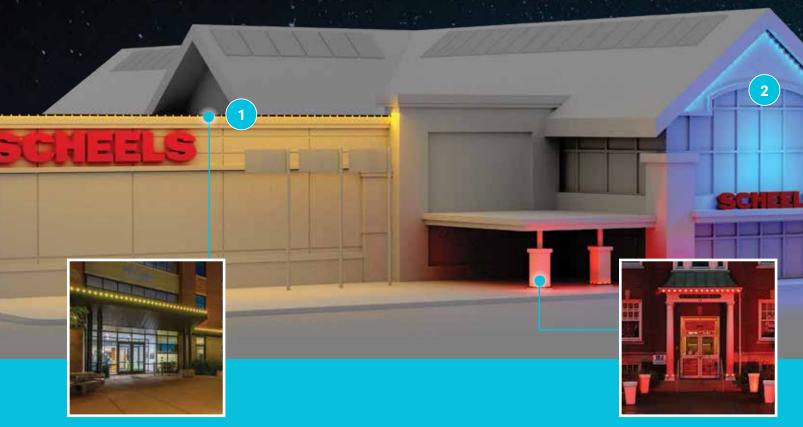

FACE MOUNT
The traditional holiday look

YOU CHOOSE: OUR TRADITIONAL GLOW OR OELO'S WALL-WASH LOOK. OR BOTH!

ACCENT MOUNT
Exterior wall grazing

## FACE MOUNT

Oelo can be hung on the fascia, pointing outward for a traditional Christmas light glow. The system's LEDs are visible from every angle using this effect. And while this is considered our most traditional look, Oelo's app lets you create "gaps" in the lighting by allowing you to control each individual LED for a modern lighting galleria effect.

## **2 UNDER MOUNT**

Oelo is one of the few permanent lighting systems that can be hung BOTH on the fascia AND under the eaves. The under-mount effect creates a wall-wash glow, illuminating the exterior with color to eliminate shadows and highlight the wall. This effect is compliant with the Dark Sky Initiative because the LEDs are angled downward.