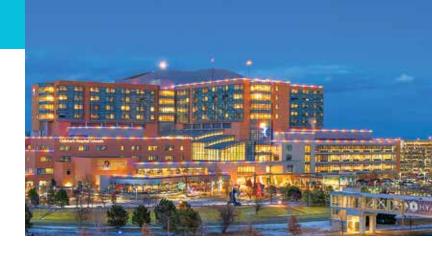

## Children's Hospital

To help brighten patients' stay at its 40-acre healthcare campus, Children's Hospital Colorado accented its welcoming structure with a 6,200-linear-foot Oelo system that features more than 8,000 individual LEDs and illuminates 14 different rooflines