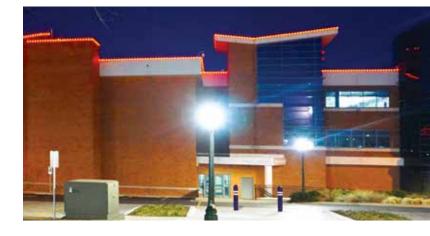

#### The City of Fort Collins

Right in our very own backyard, Oelo is proud to illuminate five different City of Fort Collins community buildings, combining 1,800 lights and Oelo's proprietary cloud-based system to accent a number of buildings, including City Hall and the police station.