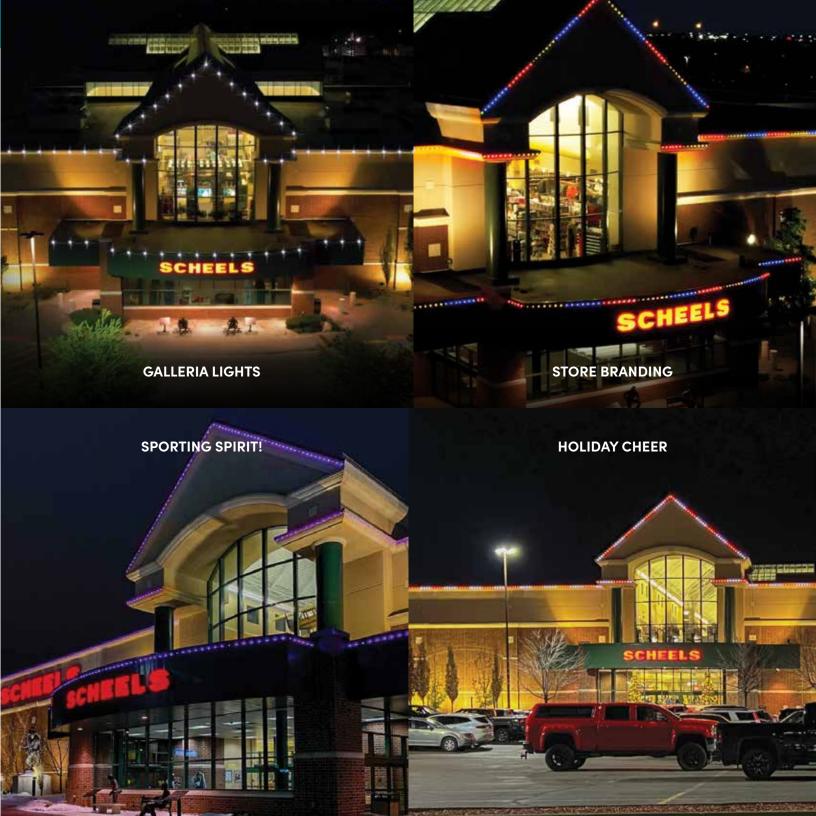

Multiple buildings, color-changing, from anywhere!

Give your buildings a green St. Patrick's day glow, create breast cancer awareness with a pink campus or add custom movement to attract attention with Oelo's **cloud-based, color-changing LED system**, controlled from your iPhone/Android device through WiFi, cellular or Ethernet connection. From a management standpoint, Oelo is a no-brainer, helping the grounds crew eliminate the ongoing time and money it takes to hang and coordinate holiday lights on an annual basis.

## FACE MOUNT

Oelo can be hung on the fascia, pointing outward for a traditional Christmas light glow. The system's LEDs are visible from every angle using this effect. And while this is considered our most traditional look, Oelo's app lets you create "gaps" in the lighting by allowing you to control each individual LED for a modern lighting galleria effect.