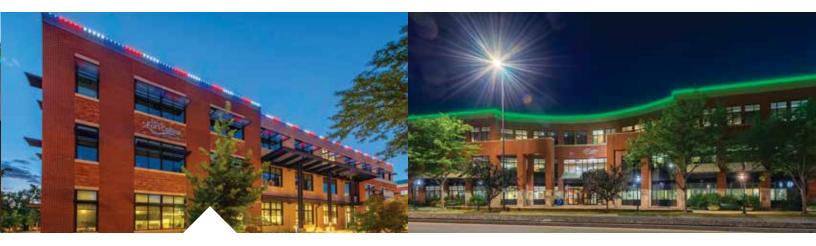

Multiple buildings, color-changing, from anywhere!

Give your buildings a green St. Patrick's day glow, create breast cancer awareness with a pink campus or add custom movement to attract attention with Oelo's **cloud-based, color-changing LED system**, controlled from your iPhone/Android device through WiFi, cellular or Ethernet connection. From a management standpoint, Oelo is a no-brainer, helping the grounds crew eliminate the ongoing time and money it takes to hang and coordinate holiday lights on an annual basis.

# When businesses make the world a brighter place, they shine more.

Oelo is proud to have worked with many esteemed campuses and communities across the nation, including these ones ...