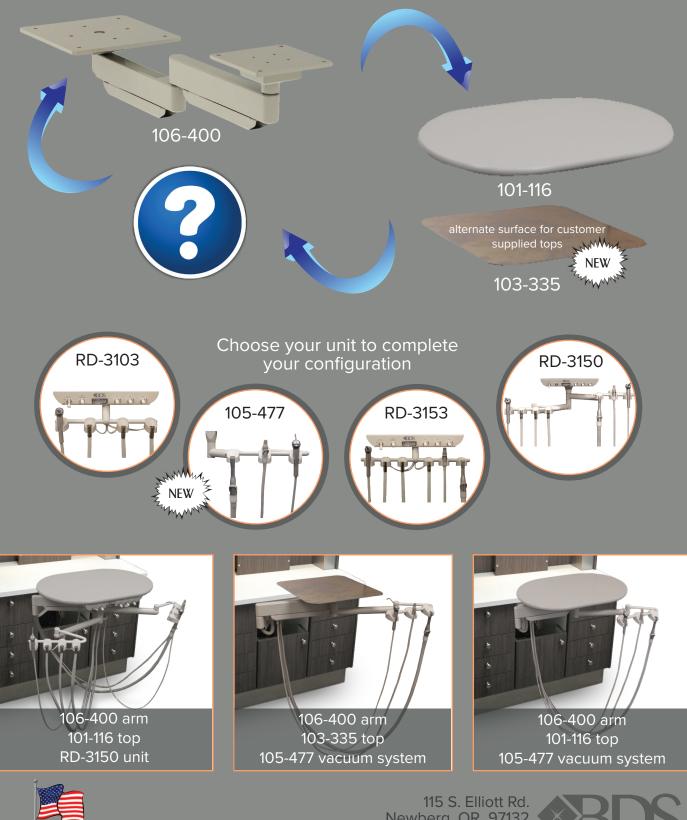

## Rear Delivery Arm System

BDS introduces optional mounting configurations featuring a versitile cabinet mounted arm and contoured work surface for your personal positioning preferences.

Durability by Design www.beaverstatedental.com 800.237.2303

## **Rear Delivery Arm System**

Combined with any of the following rear delivery systems, the undercounter arm system and a work surface provide a rear delivery solution for any operatory. Ease in movement combined with BDS' durability guarantees a solid support, flexibility, and years of service.