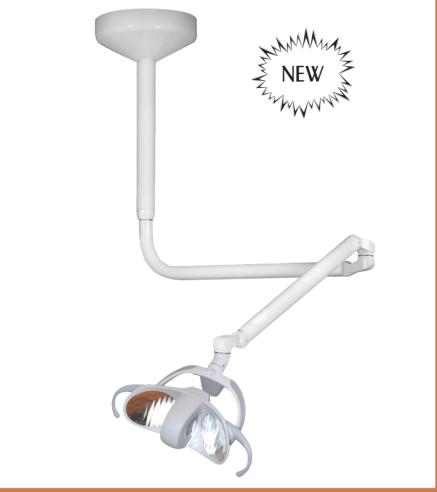

## Ceiling Mount LED Operatory Light FL-3100

Now Available through BDS the ceiling Mounted LED operatory light. For use with a ceiling height from 8' to 10'. The light includes the ceiling mount, hardware, drop post, and LED light assembly.

## Now available FL-3100 ceiling mount

- 320° rotation combined with 2 axis movement
- Toggle dimmer On/Off switch with automatic intensity memorization
- 5000° Kelvin
- Removable autoclavable handles
- Consumes less then 12 watts of power