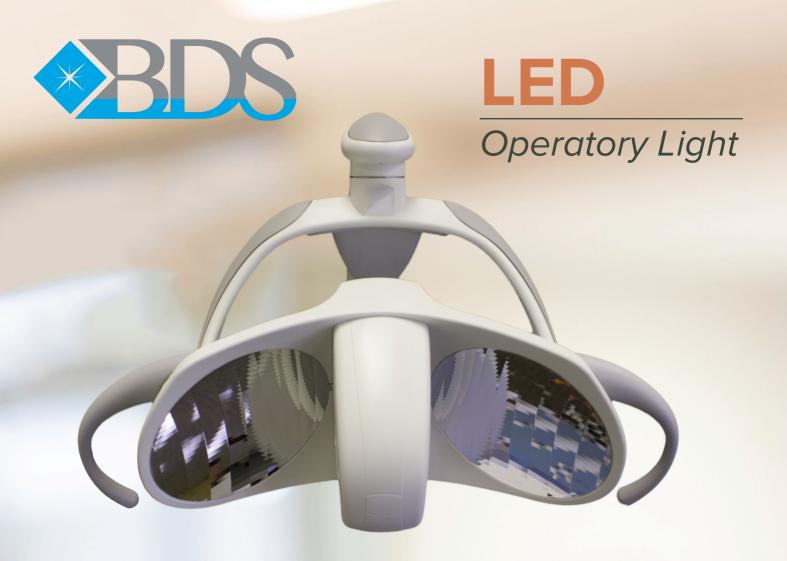

## LED Operatory Light

The ideal solution for an LED Operatory Light with high performance at an affordable price. Patented optical system with light reflected through 258 facets to minimize shadows. Adjustable 3,000 to 35,000 LUX, with removable and autoclavable handles.