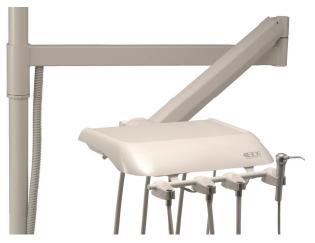

#### S-3600 and S-3606

- · Three-handpiece automatic with air/water controls
- · Plastic cover with smooth edges
- · Ergonomic, easy-access controls
- Heavy-duty, pneumatic air-brake flex-arm (24" rigid and 24" flex sections with 24" vertical travel)
- System Purge feature flushes entire water system and replaces with clean water
- 107-145 Unit mount touch pad available on S-3600, S-3606, S-3630 & S-3636 only.
- S-3600 = Over-post mount (shown)
- S-3606 = Top-post mount

#### S-3630 and S-3636

- Three-handpiece automatic with air/water controls
- Plastic cover with smooth edges
- · Ergonomic, easy-access controls
- Heavy-duty, pneumatic air-brake flex-arm (24" rigid and 24" flex sections with 24" vertical travel)
- System Purge feature flushes entire water system and replaces with clean water
- 107-145 Unit mount touch pad available on S-3600, S-3606, S-3630 & S-3636 only.
- Unit mount swivel tray 9-3/4" x 13-1/2"
- S-3630 = Over-post mount (shown)
- S-3636 = Top-post mount