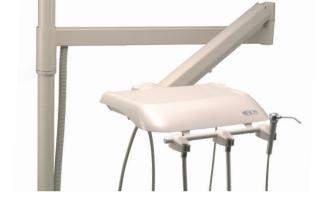

#### S-3420 and S-3426

- Three-handpiece automatic with air/water controls
- Manual counter-balanced flex-arm (27.5" rigid and 26.5" flex sections with 27" vertical travel)
- · Suitable for doctor or hygienist use
- S-3420 = Over-post mount (shown)
- S-3426 = Top-post mount