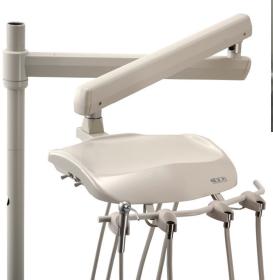

#### S-3600 and S-3606

- · Three-handpiece automatic with air/water controls
- · Plastic cover with smooth edges
- · Ergonomic, easy-access controls
- Heavy-duty, pneumatic air-brake flex-arm (24" rigid and 24" flex sections with 24" vertical travel)
- System Purge feature flushes entire water system and replaces with clean water
- 107-145 Unit mount touch pad available on S-3600, S-3606, S-3630 & S-3636 only.
- S-3600 = Over-post mount (shown)
- S-3606 = Top-post mount

#### S-3630 and S-3636

- Three-handpiece automatic with air/water controls
- Plastic cover with smooth edges
- · Ergonomic, easy-access controls
- Heavy-duty, pneumatic air-brake flex-arm (24" rigid and 24" flex sections with 24" vertical travel)
- System Purge feature flushes entire water system and replaces with clean water
- 107-145 Unit mount touch pad available on S-3600, S-3606, S-3630 & S-3636 only.
- Unit mount swivel tray 9-3/4" x 13-1/2"
- S-3630 = Over-post mount (shown)
- S-3636 = Top-post mount