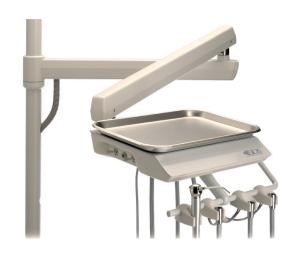

#### S-3600 and S-3606

- · Three-handpiece automatic with air/water controls
- · Plastic cover with smooth edges
- · Ergonomic, easy-access controls
- Heavy-duty, pneumatic air-brake flex-arm (24" rigid and 24" flex sections with 24" vertical travel)
- System Purge feature flushes entire water system and replaces with clean water
- 107-145 Unit mount touch pad available on S-3600, S-3606, S-3630 & S-3636 only.
- S-3600 = Over-post mount (shown)
- S-3606 = Top-post mount