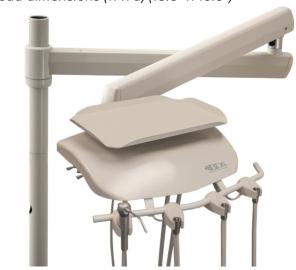

#### S-3600 and S-3606

- · Three-handpiece automatic with air/water controls
- · Plastic cover with smooth edges
- · Ergonomic, easy-access controls
- Heavy-duty, pneumatic air-brake flex-arm (24" rigid and 24" flex sections with 24" vertical travel)
- System Purge feature flushes entire water system and replaces with clean water
- 107-145 Unit mount touch pad available on S-3600, S-3606, S-3630 & S-3636 only.
- S-3600 = Over-post mount (shown)
- S-3606 = Top-post mount

#### S-3630 and S-3636

- Three-handpiece automatic with air/water controls
- Plastic cover with smooth edges
- · Ergonomic, easy-access controls
- Heavy-duty, pneumatic air-brake flex-arm (24" rigid and 24" flex sections with 24" vertical travel)
- System Purge feature flushes entire water system and replaces with clean water
- 107-145 Unit mount touch pad available on S-3600, S-3606, S-3630 & S-3636 only.
- Unit mount swivel tray 9-3/4" x 13-1/2"
- S-3630 = Over-post mount (shown)
- S-3636 = Top-post mount