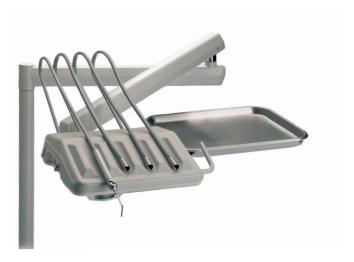

Model

S-3600

Model **S-3420** 

#### S-3420 and S-3426

- Three-handpiece automatic with air/water controls
- Manual counter-balanced flex-arm (27.5" rigid and 26.5" flex sections with 27" vertical travel)
- · Suitable for doctor or hygienist use
- S-3420 = Over-post mount (shown)
- S-3426 = Top-post mount