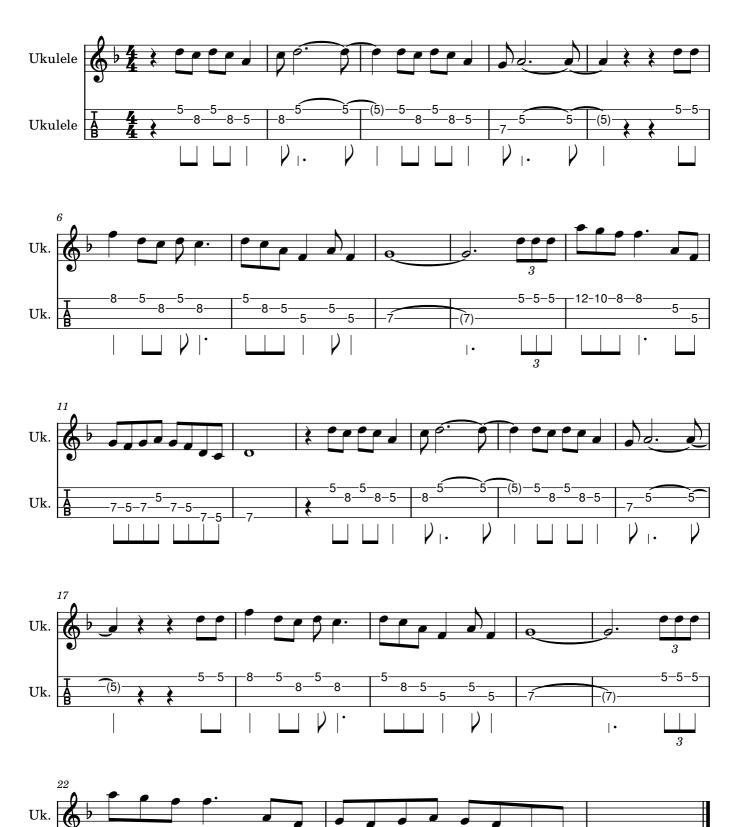

# Black Magic Woman - Instrumental Break

arr: Steve Moss Peter Green / Fleetwood Mac