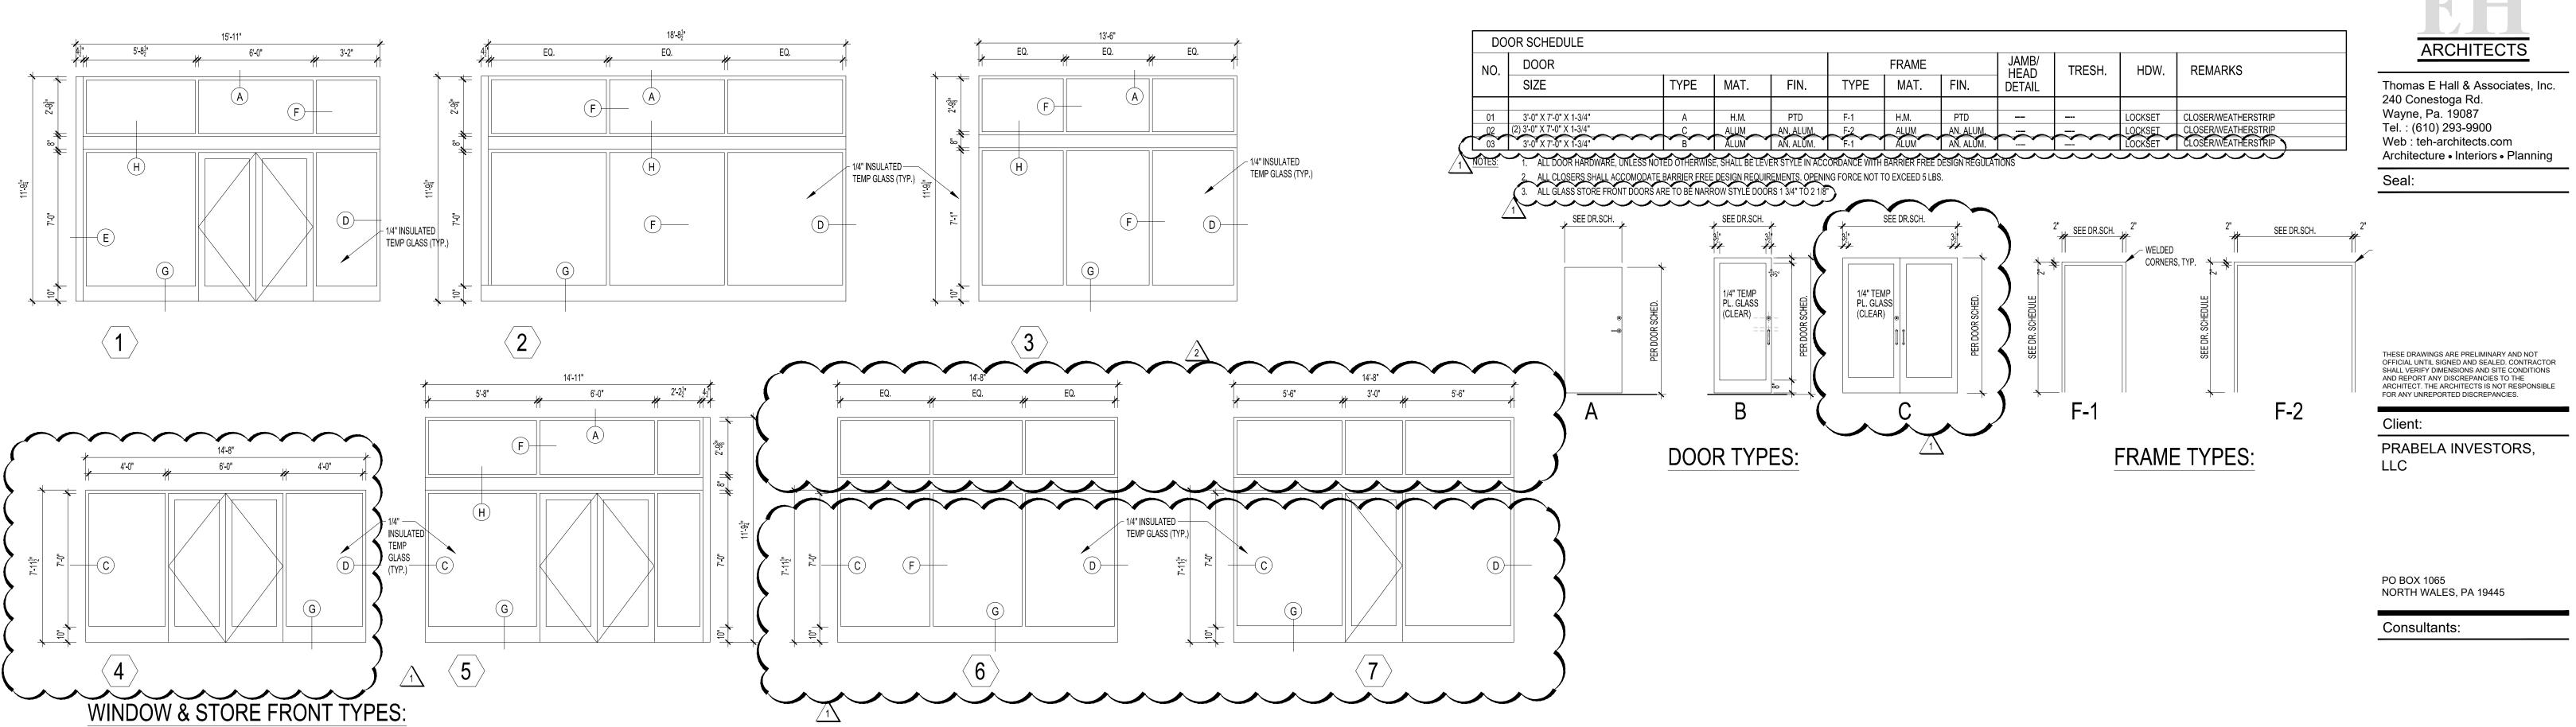

#### Project Name: THE VILLAGE at STATION SQUARE

4 1/2"

STORE FRONT DETAILS

FW

Copyright © by Thomas E. Hall & Assoc., Inc., Wayne, PA 19087, Phone number (610) 293-9900. All rights reserved.

DLO -

#### Project Name: THE VILLAGE at STATION SQUARE

| Project I       | nfo/Status:      |  |  |  |  |
|-----------------|------------------|--|--|--|--|
| New Co          | New Construction |  |  |  |  |
| Design          | Design Phase     |  |  |  |  |
| Not For         | Construction     |  |  |  |  |
| For Price       | cing             |  |  |  |  |
| For Per         | 0                |  |  |  |  |
| Revisio         |                  |  |  |  |  |
|                 |                  |  |  |  |  |
| For Cor         | nstruction       |  |  |  |  |
| Revision        | IS:              |  |  |  |  |
| No. Date        | Description      |  |  |  |  |
| 1 2/23/2022     | VE REVISION      |  |  |  |  |
| 2 3/2/2022      | VE REVISION 2    |  |  |  |  |
| 3 3/7/2022      | VE REVISION 3    |  |  |  |  |
| ·               |                  |  |  |  |  |
|                 |                  |  |  |  |  |
|                 |                  |  |  |  |  |
|                 |                  |  |  |  |  |
|                 |                  |  |  |  |  |
|                 |                  |  |  |  |  |
| Job No:         |                  |  |  |  |  |
| Drawn By:       | JRB              |  |  |  |  |
| Checked B       | Checked By: TEH  |  |  |  |  |
| Date: 08/16/21  |                  |  |  |  |  |
| Scale: AS NOTED |                  |  |  |  |  |
| Drawing Tit     | Drawing Title:   |  |  |  |  |
| DOOF            | DOOR, WINDOW     |  |  |  |  |
|                 | LES & DETAILS    |  |  |  |  |
|                 |                  |  |  |  |  |
| Λ               |                  |  |  |  |  |
| A-102           |                  |  |  |  |  |
|                 |                  |  |  |  |  |