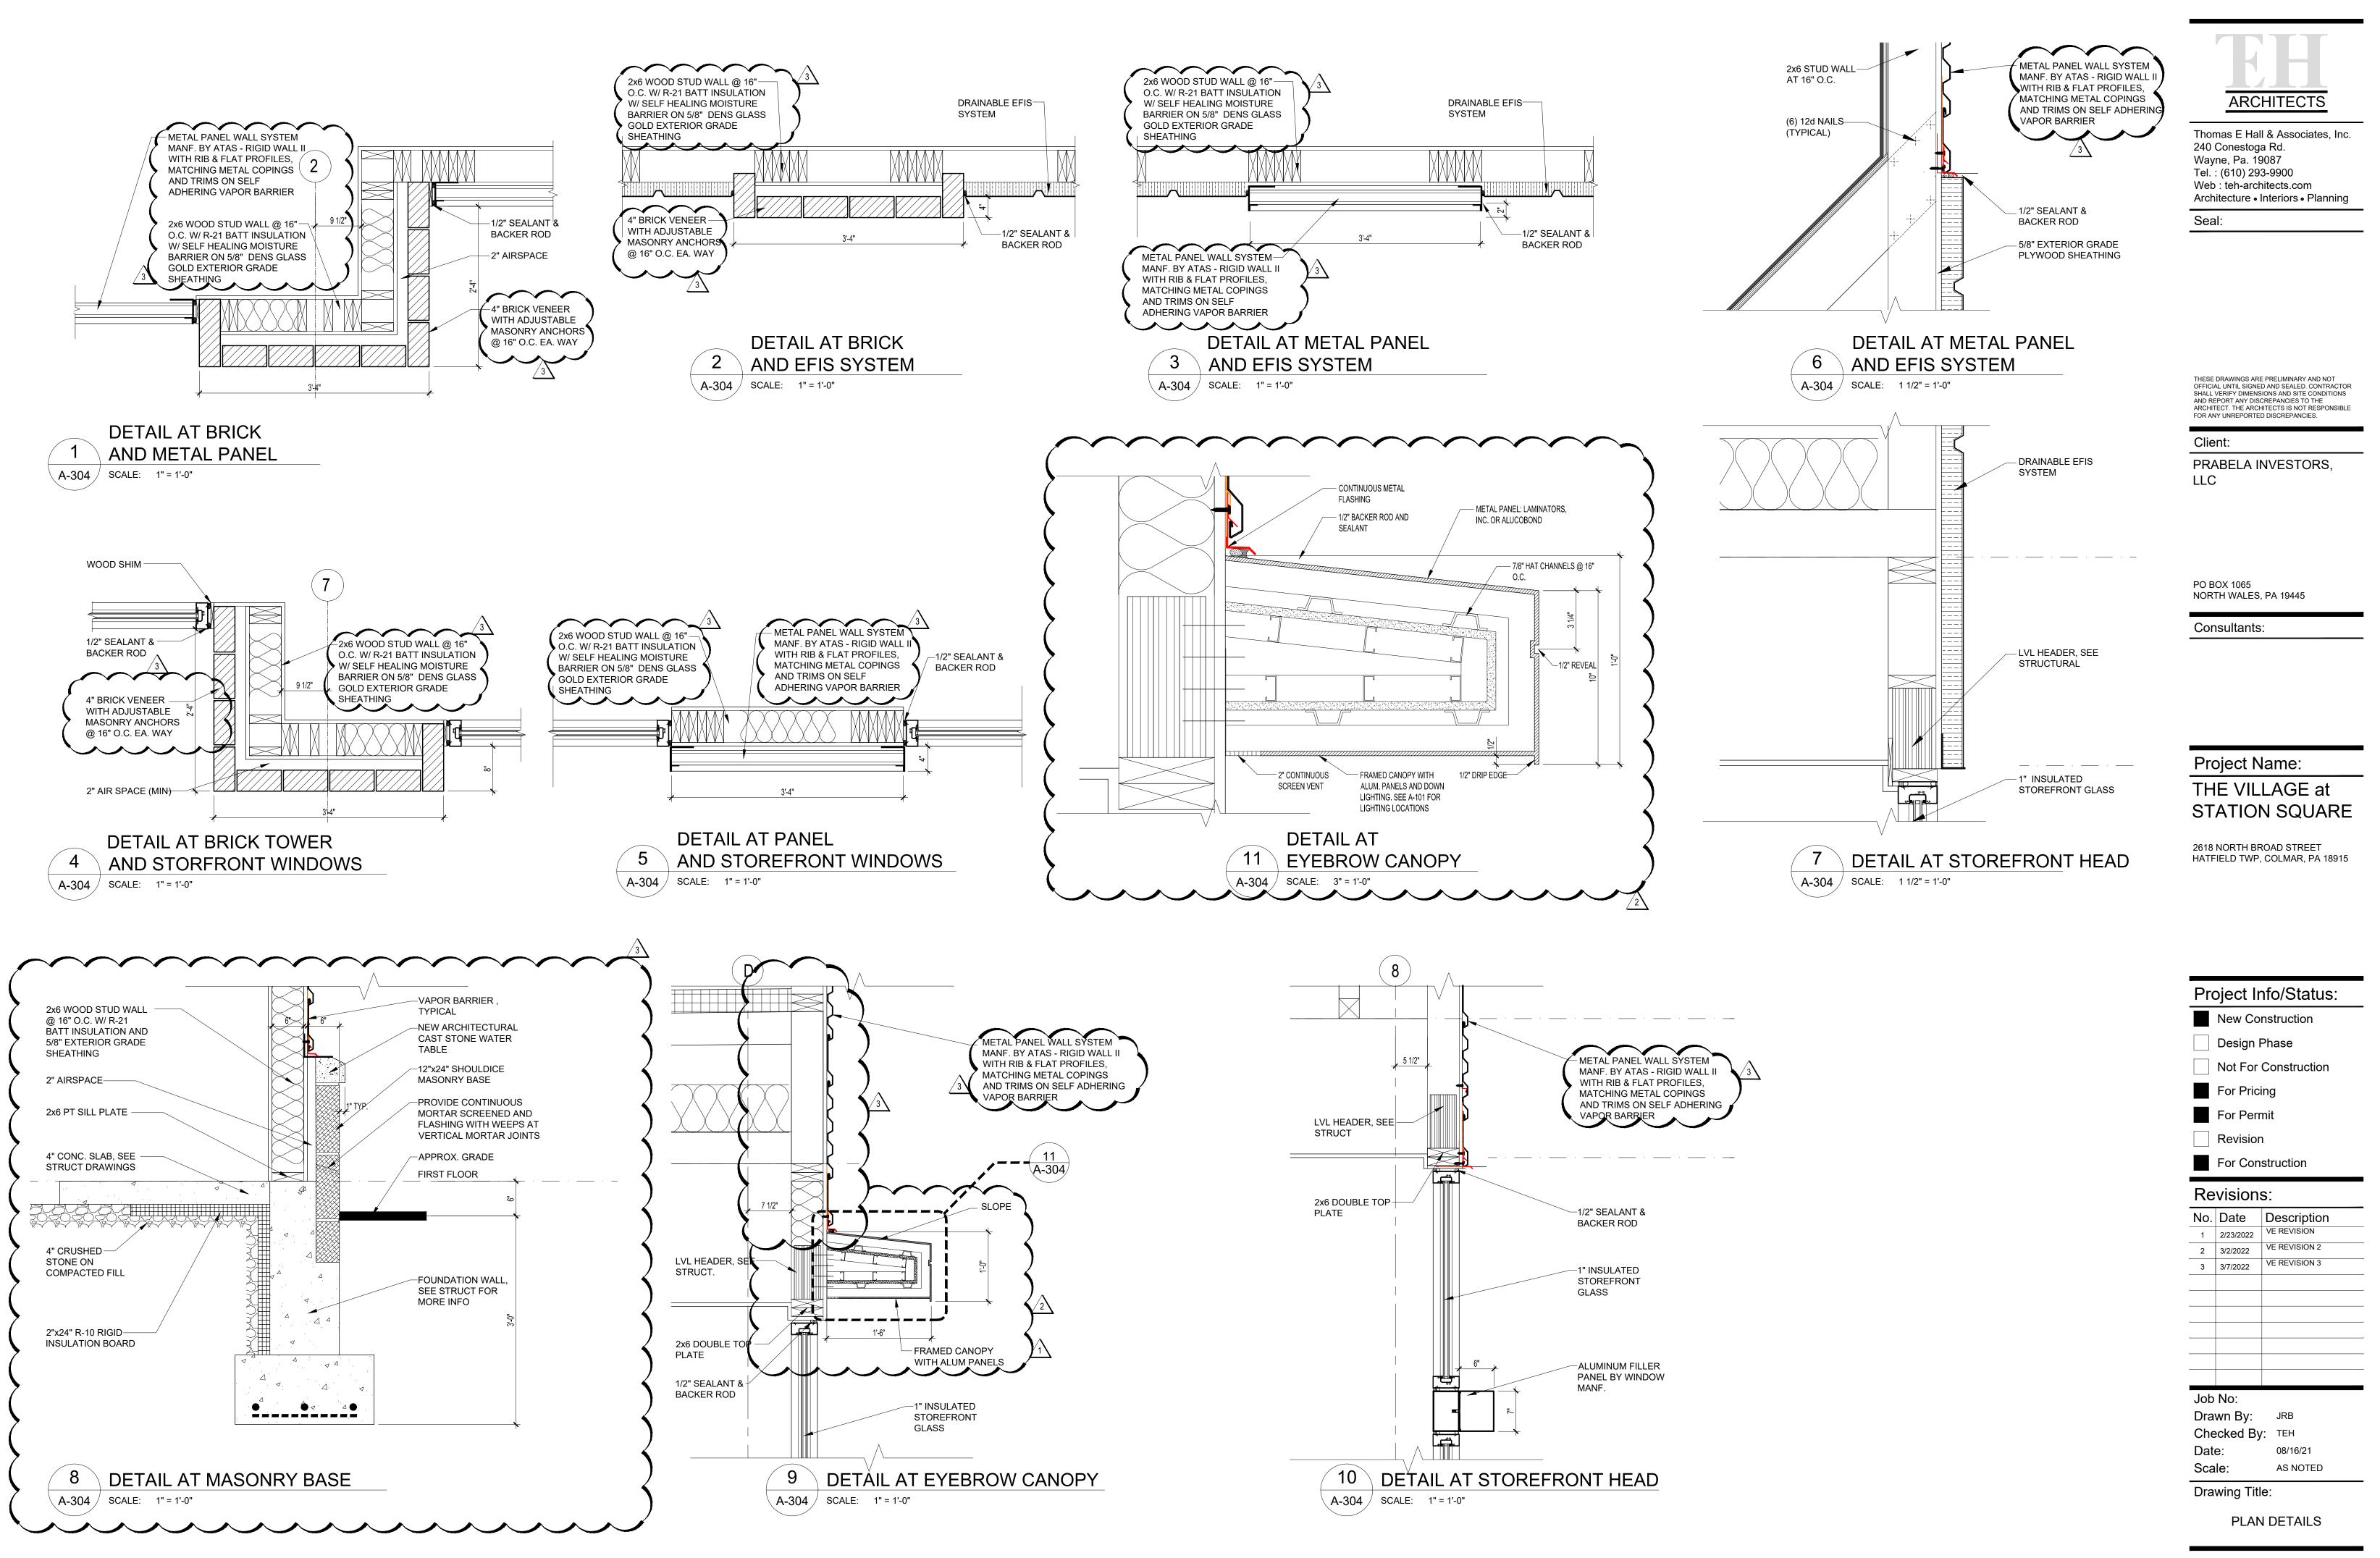

#### Project Name: THE VILLAGE at STATION SQUARE

4 1/2"

STORE FRONT DETAILS

FW

Copyright © by Thomas E. Hall & Assoc., Inc., Wayne, PA 19087, Phone number (610) 293-9900. All rights reserved.

DLO -

METAL PANEL-PROVIDE ELEC. FOR SIGNAGE

ALUM. EYEBROW -

METAL PANEL

FOR SIGNAGE

PROVIDE ELEC.

CANOPY

1" INSULATED -STOREFRONT GLASS

Thomas E Hall & Associates, Inc. 240 Conestoga Rd. Wayne, Pa. 19087 Tel. : (610) 293-9900 Web : teh-architects.com Architecture • Interiors • Planning