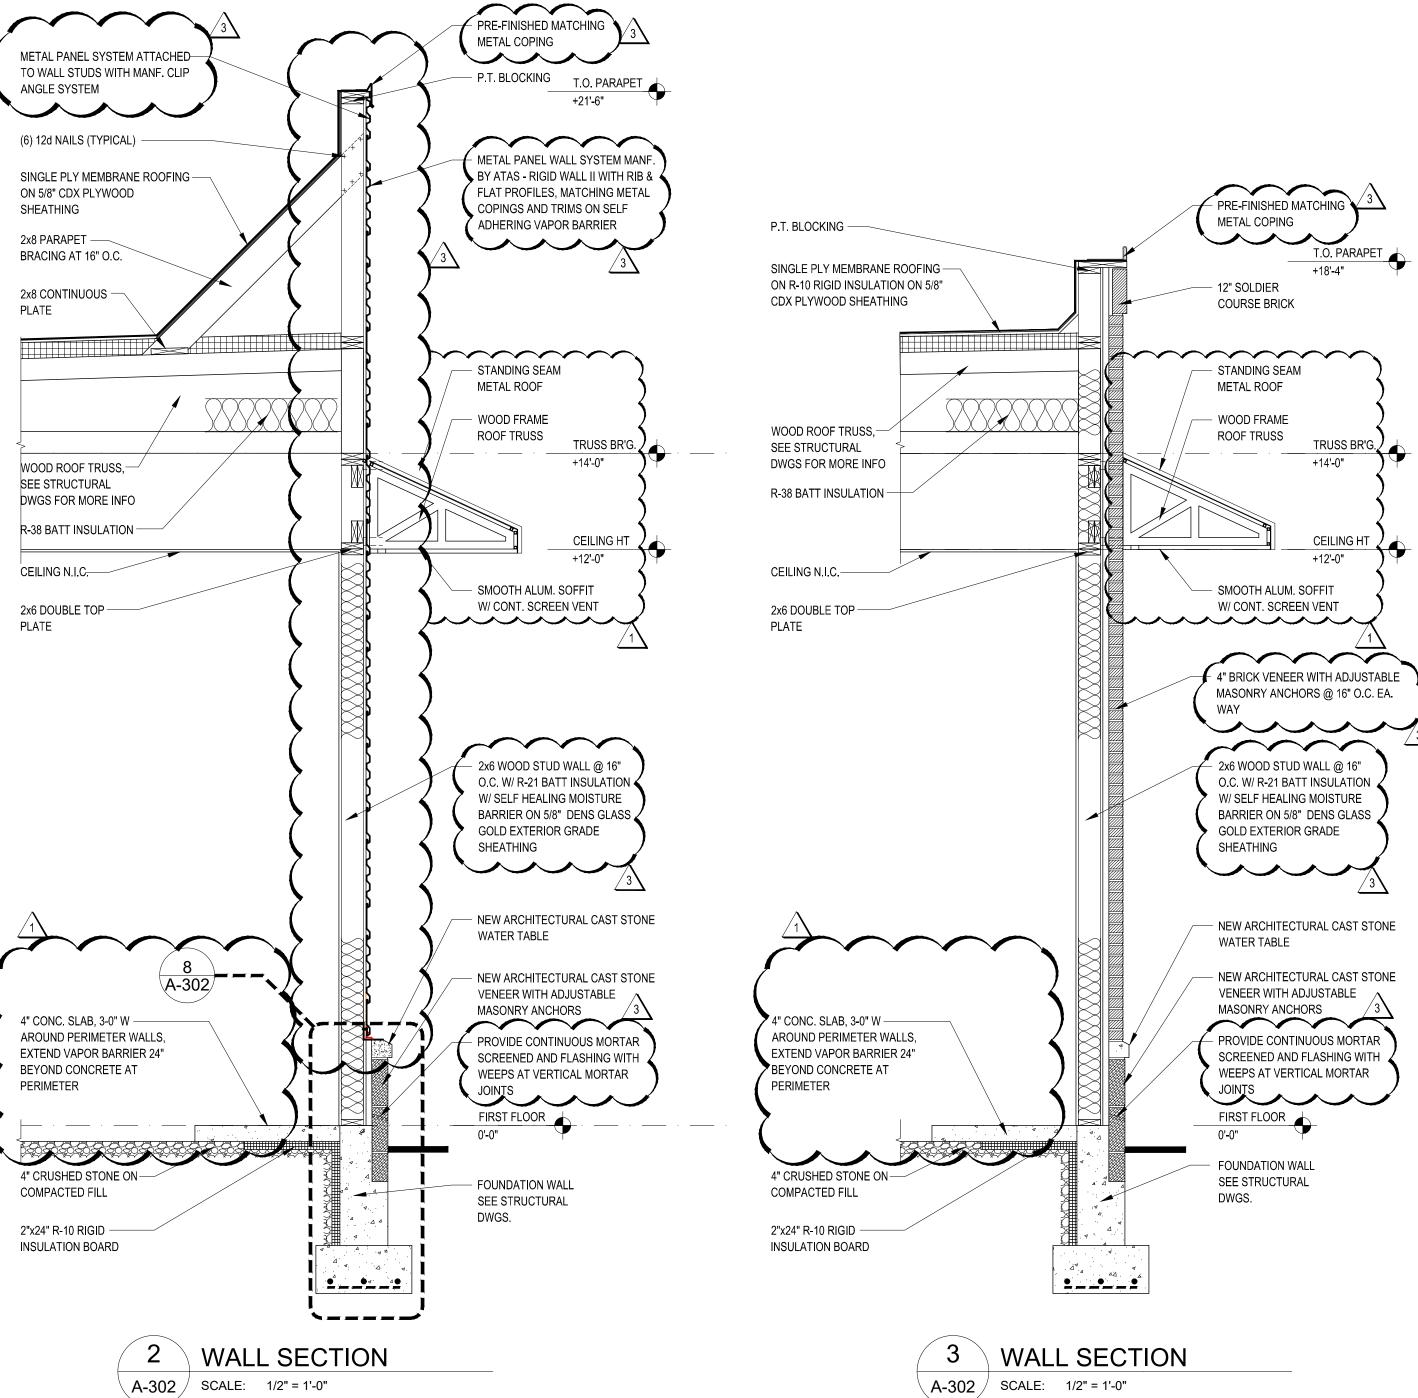

REPORT ANY DISCREPANCIES TO THE ARCHITECT. THE ARCHITECTS IS NOT RESPONSIBLE FOR ANY UNREPORTED DISCREPANCIES

Client: PRABELA INVESTORS, LLC

PO BOX 1065 NORTH WALES, PA 19445

Consultants:

### Project Name: THE VILLAGE at STATION SQUARE













Thomas E Hall & Associates, Inc.

Architecture • Interiors • Planning

240 Conestoga Rd.

Wayne, Pa. 19087 Tel. : (610) 293-9900

Seal:

Web : teh-architects.com

#### THESE DRAWINGS ARE PRELIMINARY AND NOT OFFICIAL UNTIL SIGNED AND SEALED. CONTRACTOR SHALL VERIFY DIMENSIONS AND SITE CONDITIONS AND REPORT ANY DISCREPANCIES TO THE ARCHITECT. THE ARCHITECTS IS NOT RESPONSIBLE FOR ANY UNREPORTED DISCREPANCIES.

Client: PRABELA INVESTORS, LLC

PO BOX 1065 NORTH WALES, PA 19445

Consultants:

### Project Name: THE VILLAGE at STATION SQUARE







A-302 SCALE: 1/2" = 1'-0"

2

 $\sim$ 



Thomas E Hall & Associates, Inc. 240 Conestoga Rd. Wayne, Pa. 19087 Tel. : (610) 293-9900 Web : teh-architects.com Architecture • Interiors • Planning

Seal:





 $\sim\sim\sim$ 



|                 | For Pricing      |               |  |  |  |
|-----------------|------------------|---------------|--|--|--|
|                 | For Permit       |               |  |  |  |
|                 | Revision         |               |  |  |  |
|                 | For Construction |               |  |  |  |
|                 |                  |               |  |  |  |
| Re              | vision           | S:            |  |  |  |
| No.             | Date             | Description   |  |  |  |
| 1               | 2/23/2022        | VE REVISION   |  |  |