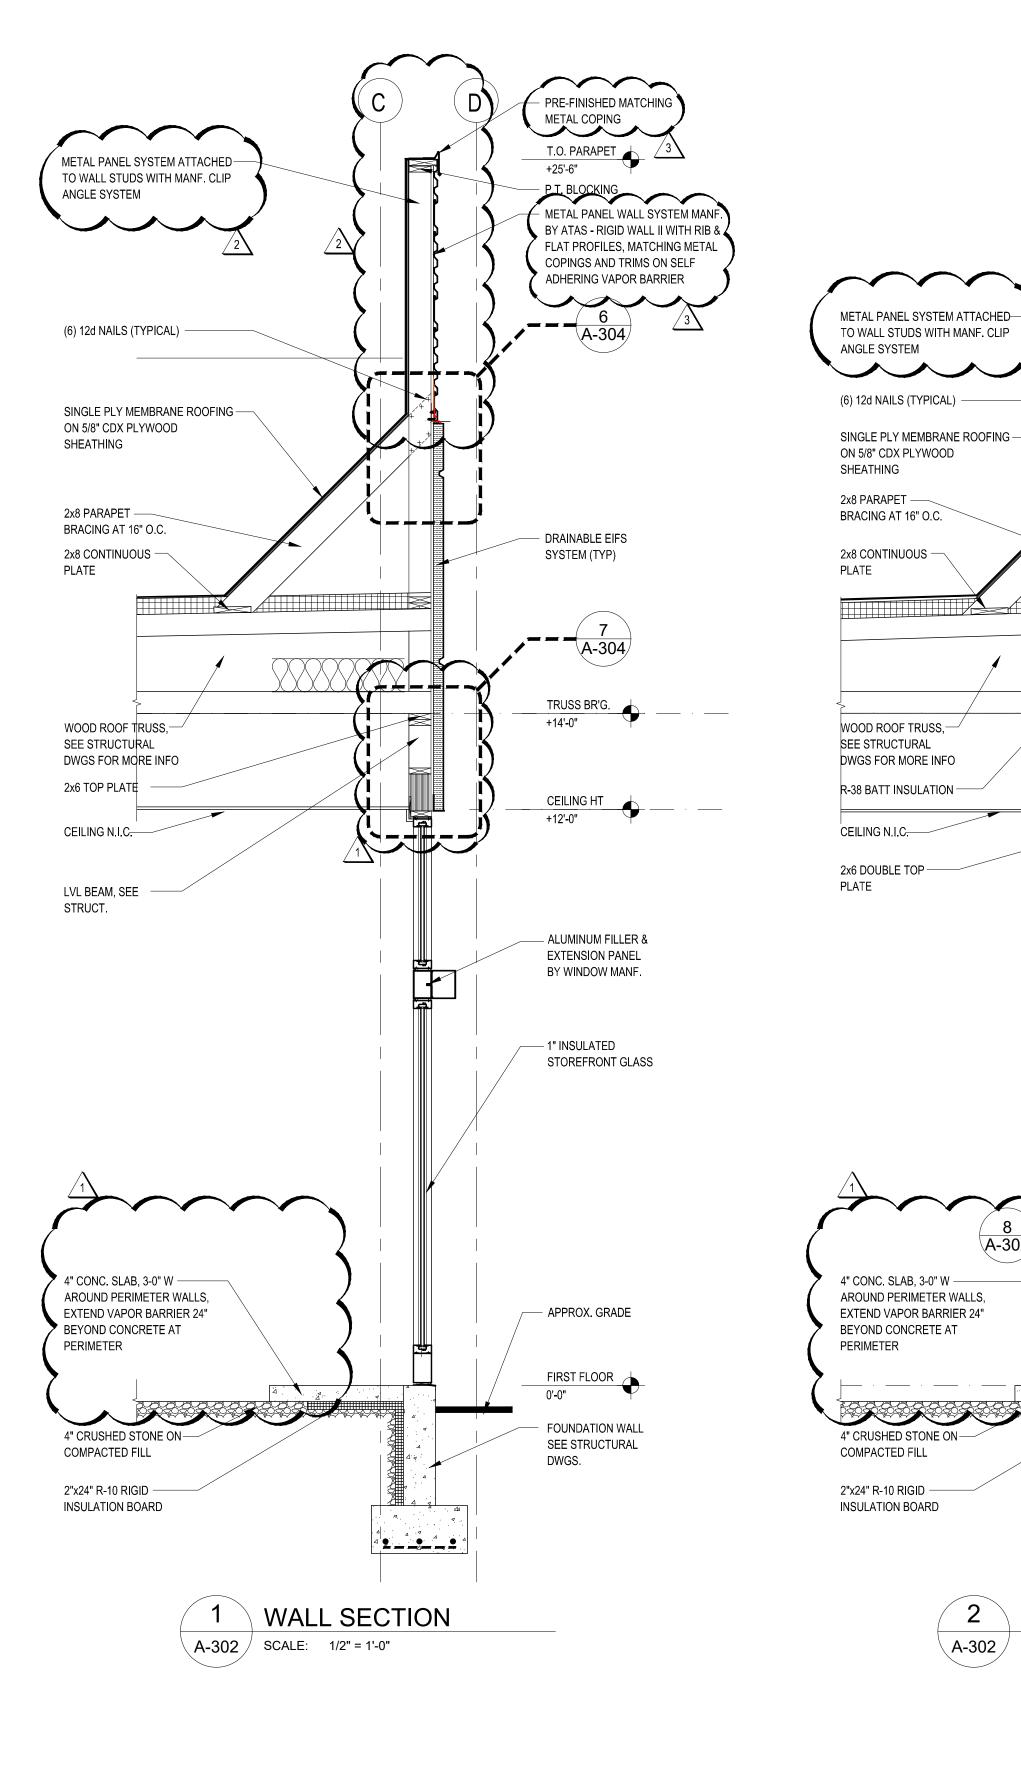

ND REPORT ANY DISCREPANCIES TO THE ARCHITECT. THE ARCHITECTS IS NOT RESPONSIBLE FOR ANY UNREPORTED DISCREPANCIES

Client: PRABELA INVESTORS, LLC

PO BOX 1065 NORTH WALES, PA 19445

Consultants:

### Project Name: THE VILLAGE at STATION SQUARE













Thomas E Hall & Associates, Inc.

Architecture • Interiors • Planning

240 Conestoga Rd.

Wayne, Pa. 19087 Tel. : (610) 293-9900

Seal:

Web : teh-architects.com

#### THESE DRAWINGS ARE PRELIMINARY AND NOT OFFICIAL UNTIL SIGNED AND SEALED. CONTRACTOR SHALL VERIFY DIMENSIONS AND SITE CONDITIONS AND REPORT ANY DISCREPANCIES TO THE ARCHITECT. THE ARCHITECTS IS NOT RESPONSIBLE FOR ANY UNREPORTED DISCREPANCIES.

Client: PRABELA INVESTORS, LLC

PO BOX 1065 NORTH WALES, PA 19445

Consultants:

### Project Name: THE VILLAGE at STATION SQUARE







A-302 SCALE: 1/2" = 1'-0"

2

 $\sim$ 



Thomas E Hall & Associates, Inc. 240 Conestoga Rd. Wayne, Pa. 19087 Tel. : (610) 293-9900 Web : teh-architects.com Architecture • Interiors • Planning

Seal:





 $\sim\sim\sim$ 



|                 | For Pricing      |               |  |  |  |
|-----------------|------------------|---------------|--|--|--|
|                 | For Permit       |               |  |  |  |
|                 | Revision         |               |  |  |  |
|                 | For Construction |               |  |  |  |
|                 |                  |               |  |  |  |
| Re              | vision           | S:            |  |  |  |
| No.             | Date             | Description   |  |  |  |
| 1               | 2/23/2022        | VE REVISION   |  |