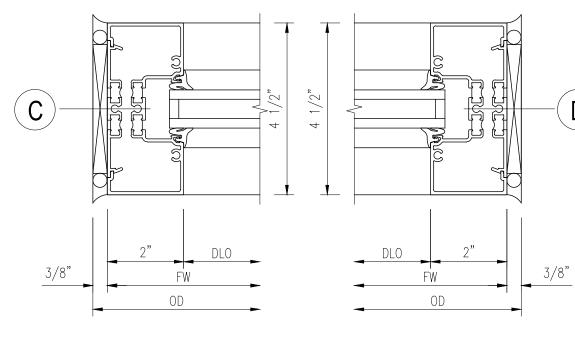

#### Project Name: THE VILLAGE at STATION SQUARE

4 1/2"

STORE FRONT DETAILS

FW

Copyright © by Thomas E. Hall & Assoc., Inc., Wayne, PA 19087, Phone number (610) 293-9900. All rights reserved.

DLO -

#### Project Name: THE VILLAGE at STATION SQUARE

| Project I       | nfo/Status:      |  |  |  |  |
|-----------------|------------------|--|--|--|--|
| New Co          | New Construction |  |  |  |  |
| Design          | Design Phase     |  |  |  |  |
| Not For         | Construction     |  |  |  |  |
| For Price       | cing             |  |  |  |  |
| For Per         | 0                |  |  |  |  |
| Revisio         |                  |  |  |  |  |
|                 |                  |  |  |  |  |
| For Cor         | nstruction       |  |  |  |  |
| Revision        | IS:              |  |  |  |  |
| No. Date        | Description      |  |  |  |  |
| 1 2/23/2022     | VE REVISION      |  |  |  |  |
| 2 3/2/2022      | VE REVISION 2    |  |  |  |  |
| 3 3/7/2022      | VE REVISION 3    |  |  |  |  |
| ·               |                  |  |  |  |  |
|                 |                  |  |  |  |  |
|                 |                  |  |  |  |  |
|                 |                  |  |  |  |  |
|                 |                  |  |  |  |  |
|                 |                  |  |  |  |  |
| Job No:         |                  |  |  |  |  |
| Drawn By:       | JRB              |  |  |  |  |
| Checked B       | Checked By: TEH  |  |  |  |  |
| Date: 08/16/21  |                  |  |  |  |  |
| Scale: AS NOTED |                  |  |  |  |  |
| Drawing Tit     | Drawing Title:   |  |  |  |  |
| DOOF            | DOOR, WINDOW     |  |  |  |  |
|                 | LES & DETAILS    |  |  |  |  |
|                 |                  |  |  |  |  |
| Λ               |                  |  |  |  |  |
| A-102           |                  |  |  |  |  |
|                 |                  |  |  |  |  |