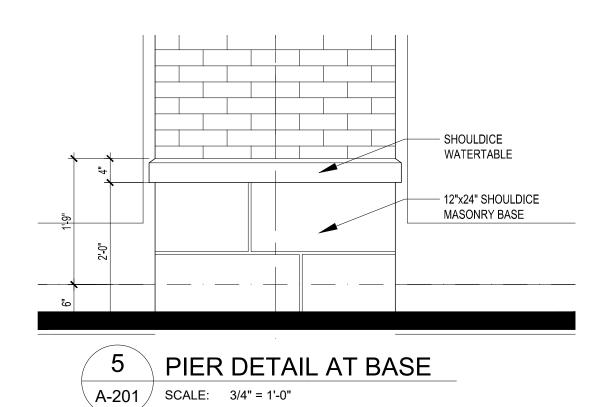

METAL PANEL-PROVIDE ELEC. FOR SIGNAGE

ALUM. EYEBROW -

METAL PANEL

FOR SIGNAGE

PROVIDE ELEC.

CANOPY

1" INSULATED -STOREFRONT GLASS

Thomas E Hall & Associates, Inc. 240 Conestoga Rd. Wayne, Pa. 19087 Tel. : (610) 293-9900 Web : teh-architects.com Architecture • Interiors • Planning