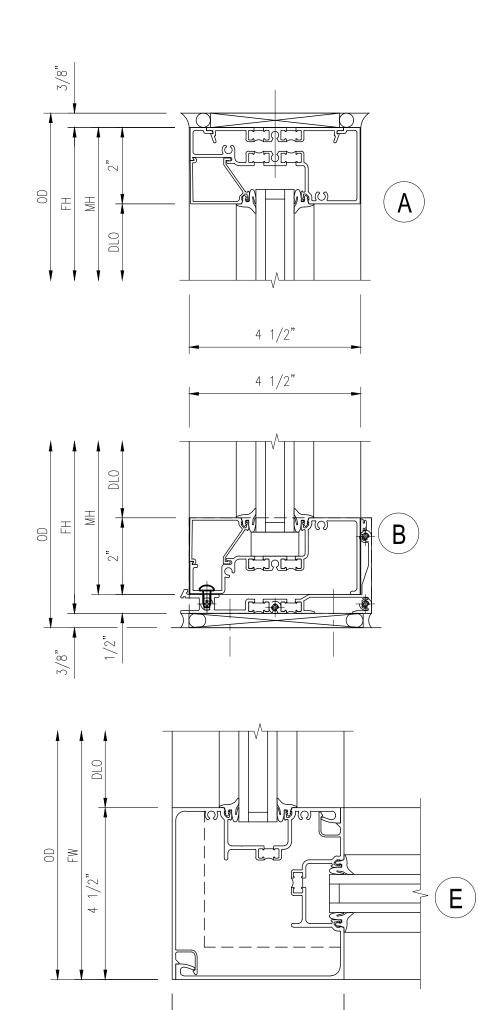

#### Project Name: THE VILLAGE at STATION SQUARE

4 1/2"

STORE FRONT DETAILS

FW

Copyright © by Thomas E. Hall & Assoc., Inc., Wayne, PA 19087, Phone number (610) 293-9900. All rights reserved.

DLO -

#### Project Name: THE VILLAGE at STATION SQUARE

| Project I       | nfo/Status:      |  |  |  |  |
|-----------------|------------------|--|--|--|--|
| New Co          | New Construction |  |  |  |  |
| Design          | Design Phase     |  |  |  |  |
| Not For         | Construction     |  |  |  |  |
| For Price       | cing             |  |  |  |  |
| For Per         | 0                |  |  |  |  |
| Revisio         |                  |  |  |  |  |
|                 |                  |  |  |  |  |
| For Cor         | nstruction       |  |  |  |  |
| Revision        | IS:              |  |  |  |  |
| No. Date        | Description      |  |  |  |  |
| 1 2/23/2022     | VE REVISION      |  |  |  |  |
| 2 3/2/2022      | VE REVISION 2    |  |  |  |  |
| 3 3/7/2022      | VE REVISION 3    |  |  |  |  |
| ·               |                  |  |  |  |  |
|                 |                  |  |  |  |  |
|                 |                  |  |  |  |  |
|                 |                  |  |  |  |  |
|                 |                  |  |  |  |  |
|                 |                  |  |  |  |  |
| Job No:         |                  |  |  |  |  |
| Drawn By:       | JRB              |  |  |  |  |
| Checked B       | Checked By: TEH  |  |  |  |  |
| Date: 08/16/21  |                  |  |  |  |  |
| Scale: AS NOTED |                  |  |  |  |  |
| Drawing Tit     | Drawing Title:   |  |  |  |  |
| DOOF            | DOOR, WINDOW     |  |  |  |  |
|                 | LES & DETAILS    |  |  |  |  |
|                 |                  |  |  |  |  |
| Λ               |                  |  |  |  |  |
| A-102           |                  |  |  |  |  |
|                 |                  |  |  |  |  |