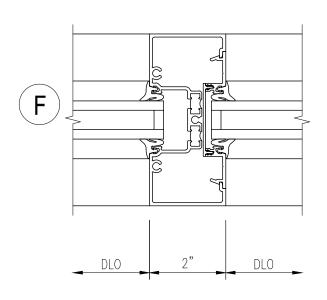

#### Project Name: THE VILLAGE at STATION SQUARE

4 1/2"

STORE FRONT DETAILS

FW

Copyright © by Thomas E. Hall & Assoc., Inc., Wayne, PA 19087, Phone number (610) 293-9900. All rights reserved.

DLO -

#### Project Name: THE VILLAGE at STATION SQUARE

| Project I       | nfo/Status:      |  |  |  |  |
|-----------------|------------------|--|--|--|--|
| New Co          | New Construction |  |  |  |  |
| Design          | Design Phase     |  |  |  |  |
| Not For         | Construction     |  |  |  |  |
| For Price       | cing             |  |  |  |  |
| For Per         | 0                |  |  |  |  |
| Revisio         |                  |  |  |  |  |
|                 |                  |  |  |  |  |
| For Cor         | nstruction       |  |  |  |  |
| Revision        | IS:              |  |  |  |  |
| No. Date        | Description      |  |  |  |  |
| 1 2/23/2022     | VE REVISION      |  |  |  |  |
| 2 3/2/2022      | VE REVISION 2    |  |  |  |  |
| 3 3/7/2022      | VE REVISION 3    |  |  |  |  |
| ·               |                  |  |  |  |  |
|                 |                  |  |  |  |  |
|                 |                  |  |  |  |  |
|                 |                  |  |  |  |  |
|                 |                  |  |  |  |  |
|                 |                  |  |  |  |  |
| Job No:         |                  |  |  |  |  |
| Drawn By:       | JRB              |  |  |  |  |
| Checked B       | Checked By: TEH  |  |  |  |  |
| Date: 08/16/21  |                  |  |  |  |  |
| Scale: AS NOTED |                  |  |  |  |  |
| Drawing Tit     | Drawing Title:   |  |  |  |  |
| DOOF            | DOOR, WINDOW     |  |  |  |  |
|                 | LES & DETAILS    |  |  |  |  |
|                 |                  |  |  |  |  |
| Λ               |                  |  |  |  |  |
| A-102           |                  |  |  |  |  |
|                 |                  |  |  |  |  |