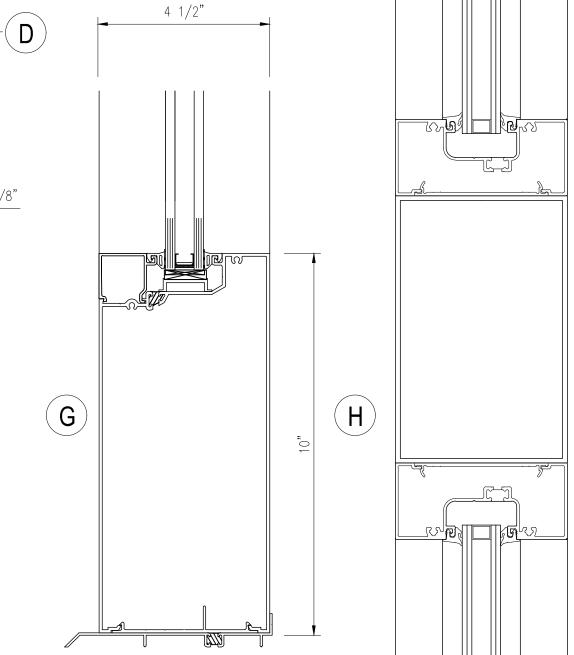

#### Project Name: THE VILLAGE at STATION SQUARE

4 1/2"

STORE FRONT DETAILS

FW

Copyright © by Thomas E. Hall & Assoc., Inc., Wayne, PA 19087, Phone number (610) 293-9900. All rights reserved.

DLO -

#### Project Name: THE VILLAGE at STATION SQUARE

| Project I       | nfo/Status:      |  |  |  |  |
|-----------------|------------------|--|--|--|--|
| New Co          | New Construction |  |  |  |  |
| Design          | Design Phase     |  |  |  |  |
| Not For         | Construction     |  |  |  |  |
| For Price       | cing             |  |  |  |  |
| For Per         | 0                |  |  |  |  |
| Revisio         |                  |  |  |  |  |
|                 |                  |  |  |  |  |
| For Cor         | nstruction       |  |  |  |  |
| Revision        | IS:              |  |  |  |  |
| No. Date        | Description      |  |  |  |  |
| 1 2/23/2022     | VE REVISION      |  |  |  |  |
| 2 3/2/2022      | VE REVISION 2    |  |  |  |  |
| 3 3/7/2022      | VE REVISION 3    |  |  |  |  |
| ·               |                  |  |  |  |  |
|                 |                  |  |  |  |  |
|                 |                  |  |  |  |  |
|                 |                  |  |  |  |  |
|                 |                  |  |  |  |  |
|                 |                  |  |  |  |  |
| Job No:         |                  |  |  |  |  |
| Drawn By:       | JRB              |  |  |  |  |
| Checked B       | Checked By: TEH  |  |  |  |  |
| Date: 08/16/21  |                  |  |  |  |  |
| Scale: AS NOTED |                  |  |  |  |  |
| Drawing Tit     | Drawing Title:   |  |  |  |  |
| DOOF            | DOOR, WINDOW     |  |  |  |  |
|                 | LES & DETAILS    |  |  |  |  |
|                 |                  |  |  |  |  |
| Λ               |                  |  |  |  |  |
| A-102           |                  |  |  |  |  |
|                 |                  |  |  |  |  |