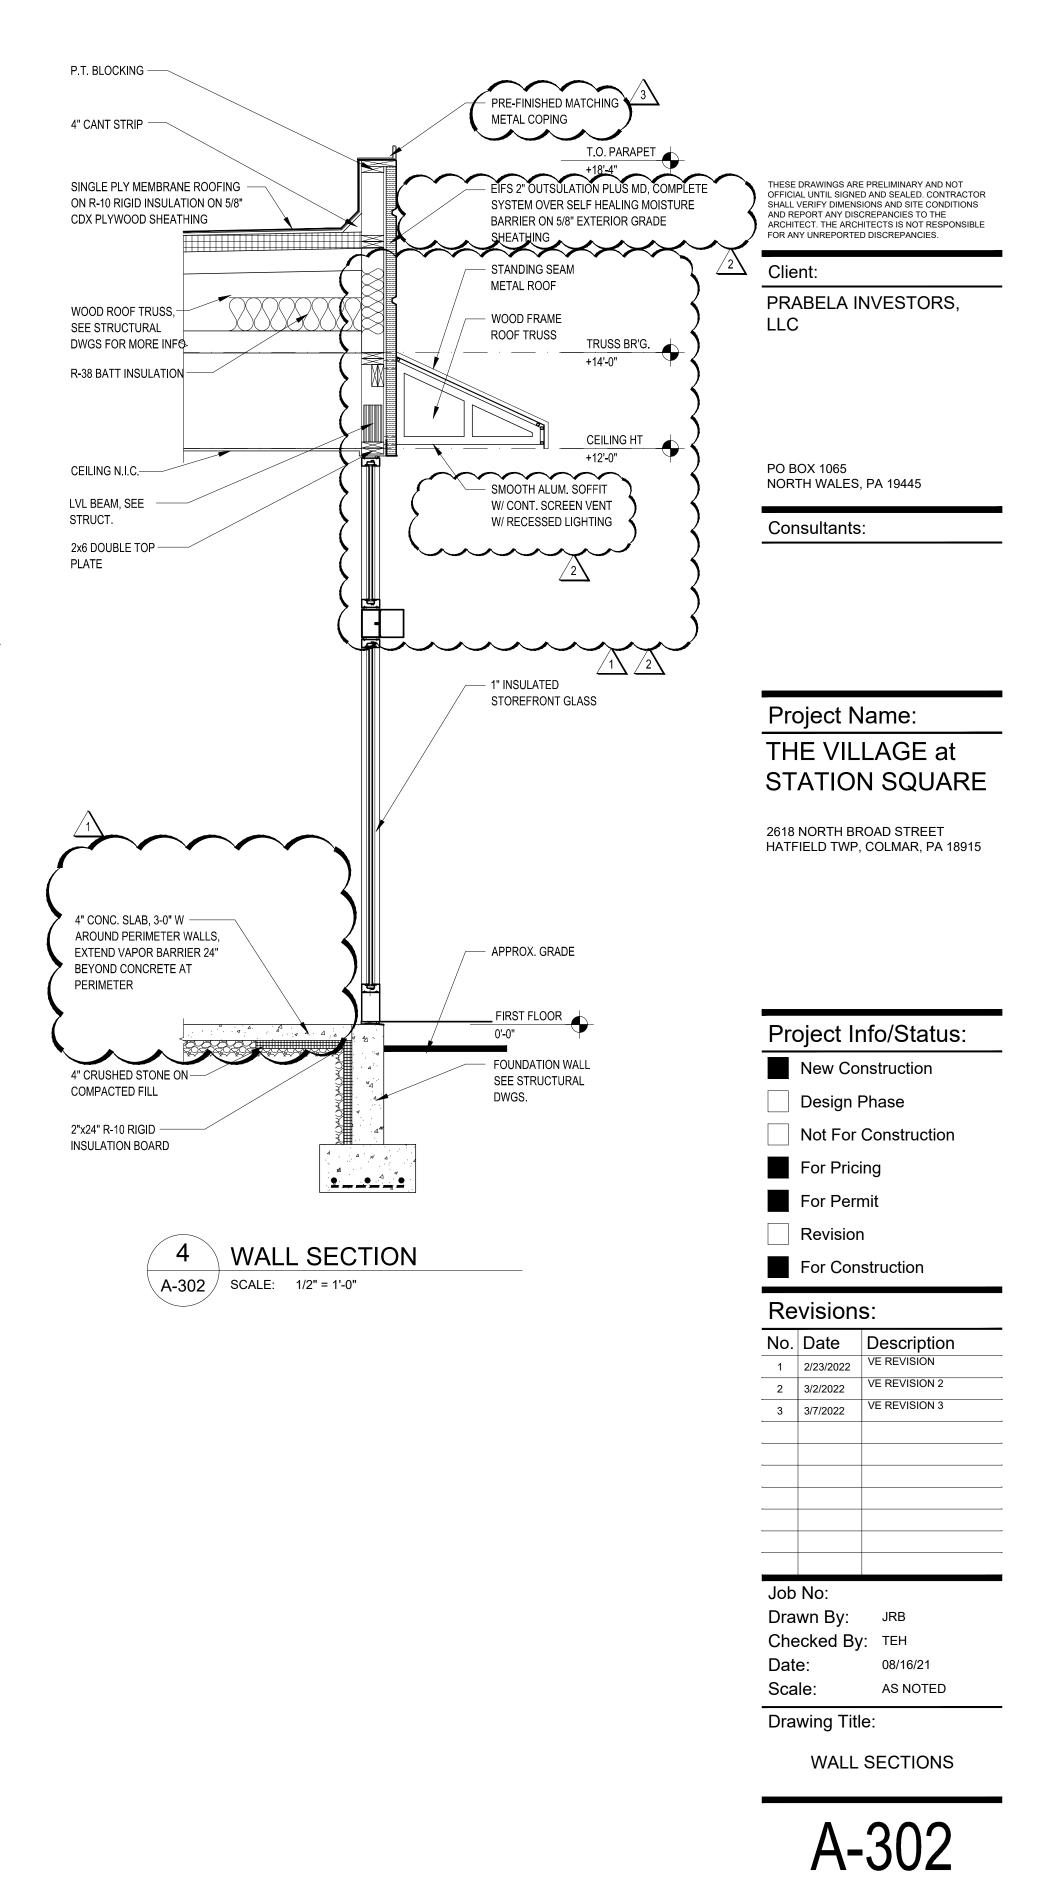

Seal:

THESE DRAWINGS ARE PRELIMINARY AND NOT OFFICIAL UNTIL SIGNED AND SEALED. CONTRACTOR SHALL VERIFY DIMENSIONS AND SITE CONDITIONS AND REPORT ANY DISCREPANCIES TO THE ARCHITECT. THE ARCHITECTS IS NOT RESPONSIBLE FOR ANY UNREPORTED DISCREPANCIES

Client: PRABELA INVESTORS, LLC

PO BOX 1065 NORTH WALES, PA 19445

Consultants:

### Project Name: THE VILLAGE at STATION SQUARE

Thomas E Hall & Associates, Inc.

Architecture • Interiors • Planning

240 Conestoga Rd.

Wayne, Pa. 19087 Tel. : (610) 293-9900

Seal:

Web : teh-architects.com

#### THESE DRAWINGS ARE PRELIMINARY AND NOT OFFICIAL UNTIL SIGNED AND SEALED. CONTRACTOR SHALL VERIFY DIMENSIONS AND SITE CONDITIONS AND REPORT ANY DISCREPANCIES TO THE ARCHITECT. THE ARCHITECTS IS NOT RESPONSIBLE FOR ANY UNREPORTED DISCREPANCIES.

### Project Name: THE VILLAGE at STATION SQUARE

A-302 SCALE: 1/2" = 1'-0"

2

 $\sim$ 

Thomas E Hall & Associates, Inc. 240 Conestoga Rd. Wayne, Pa. 19087 Tel. : (610) 293-9900 Web : teh-architects.com Architecture • Interiors • Planning

Seal:

 $\sim\sim\sim$ 

|                 | For Pricing      |               |  |  |  |
|-----------------|------------------|---------------|--|--|--|
|                 | For Permit       |               |  |  |  |
|                 | Revision         |               |  |  |  |
|                 | For Construction |               |  |  |  |
|                 |                  |               |  |  |  |
| Re              | vision           | S:            |  |  |  |
| No.             | Date             | Description   |  |  |  |
| 1               | 2/23/2022        | VE REVISION   |  |  |  |
| 2               | 3/2/2022         | VE REVISION 2 |  |  |  |
| 3               | 3/7/2022         | VE REVISION 3 |  |  |  |
|                 |                  |               |  |  |  |
|                 |                  |               |  |  |  |
|                 |                  |               |  |  |  |
|                 |                  |               |  |  |  |
|                 |                  |               |  |  |  |
| <u>.</u>        |                  |               |  |  |  |
|                 |                  |               |  |  |  |
| Job No:         |                  |               |  |  |  |
| Dra             | Drawn By: JRB    |               |  |  |  |
| Checked By: TEH |                  |               |  |  |  |
| Date: 08/16/21  |                  |               |  |  |  |
| Sca             | Scale: AS NOTED  |               |  |  |  |
| Dra             | Drawing Title:   |               |  |  |  |

WALL SECTIONS

A-303