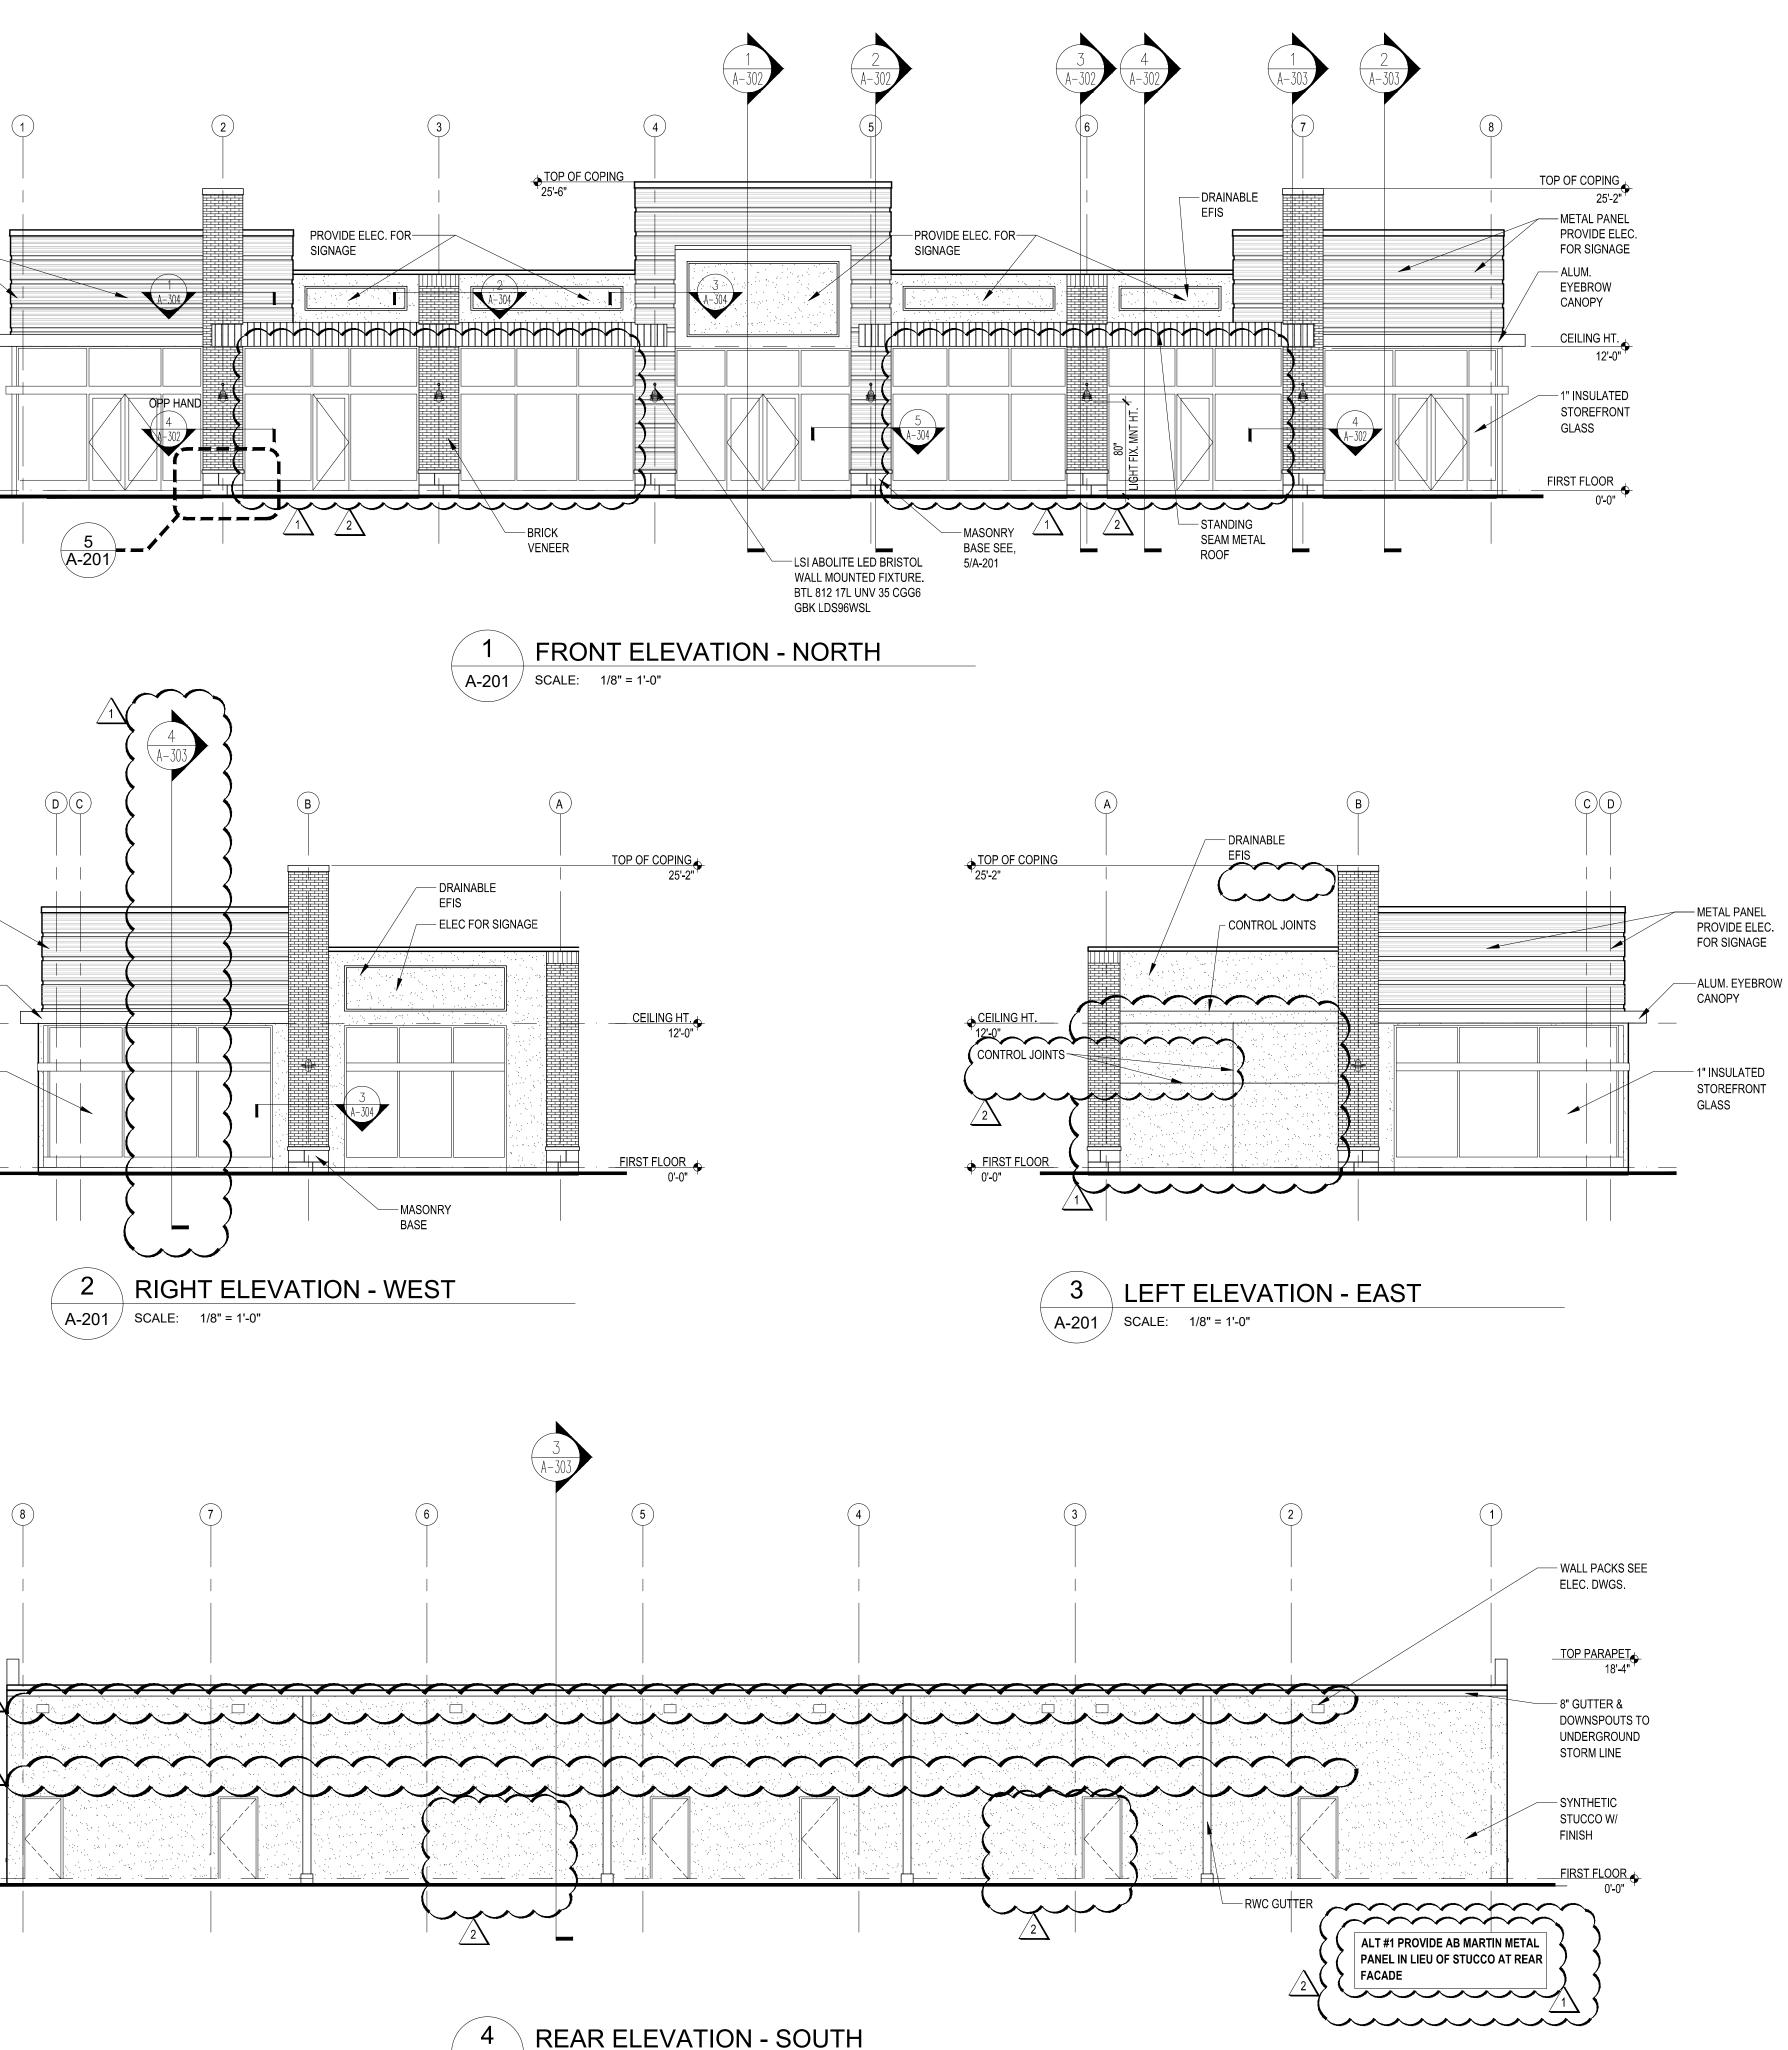

METAL PANEL-PROVIDE ELEC. FOR SIGNAGE

ALUM. EYEBROW -

METAL PANEL

FOR SIGNAGE

PROVIDE ELEC.

CANOPY

1" INSULATED -STOREFRONT GLASS

Thomas E Hall & Associates, Inc. 240 Conestoga Rd. Wayne, Pa. 19087 Tel. : (610) 293-9900 Web : teh-architects.com Architecture • Interiors • Planning