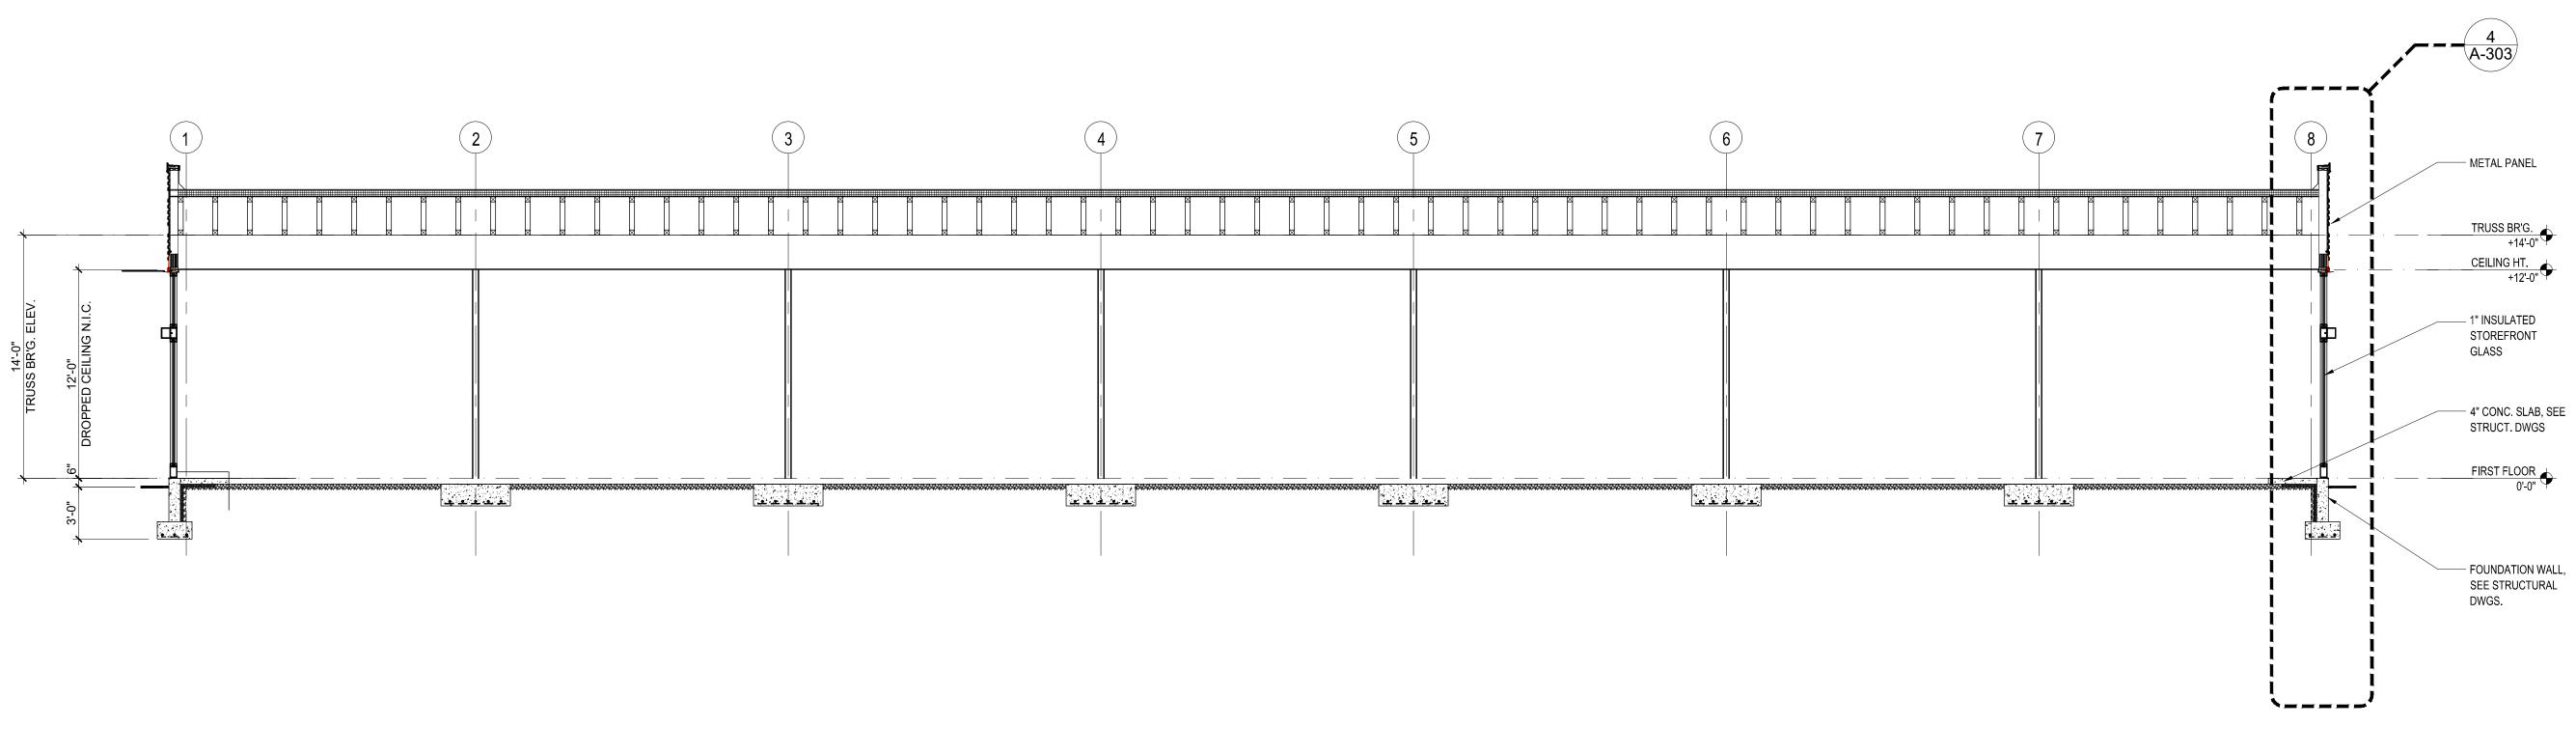

### Project Name: THE VILLAGE at STATION SQUARE

A-302 SCALE: 1/2" = 1'-0"

2

 $\sim$ 

Thomas E Hall & Associates, Inc. 240 Conestoga Rd. Wayne, Pa. 19087 Tel. : (610) 293-9900 Web : teh-architects.com Architecture • Interiors • Planning