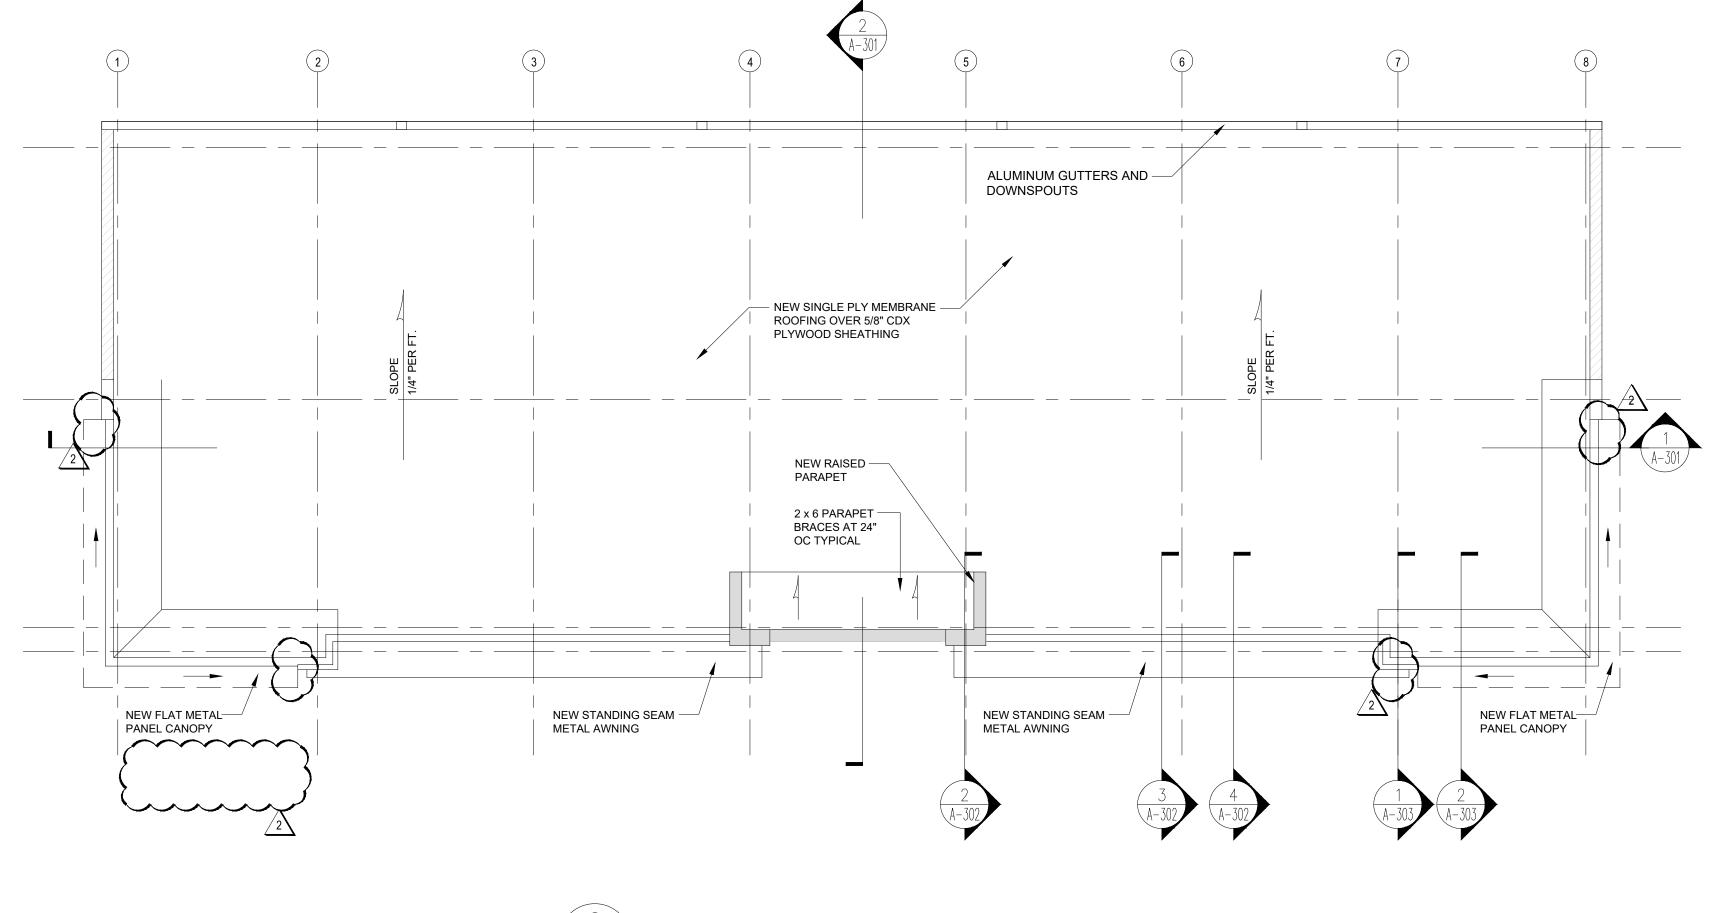

Copyright © by Thomas E. Hall & Assoc., Inc., Wayne, PA 19087, Phone number (610) 293-9900. All rights reserved.

2 ROOF PLAN A-101 SCALE: 1/8" = 1'-0"

Client: PRABELA INVESTORS, LLC

PO BOX 1065 NORTH WALES, PA 19445