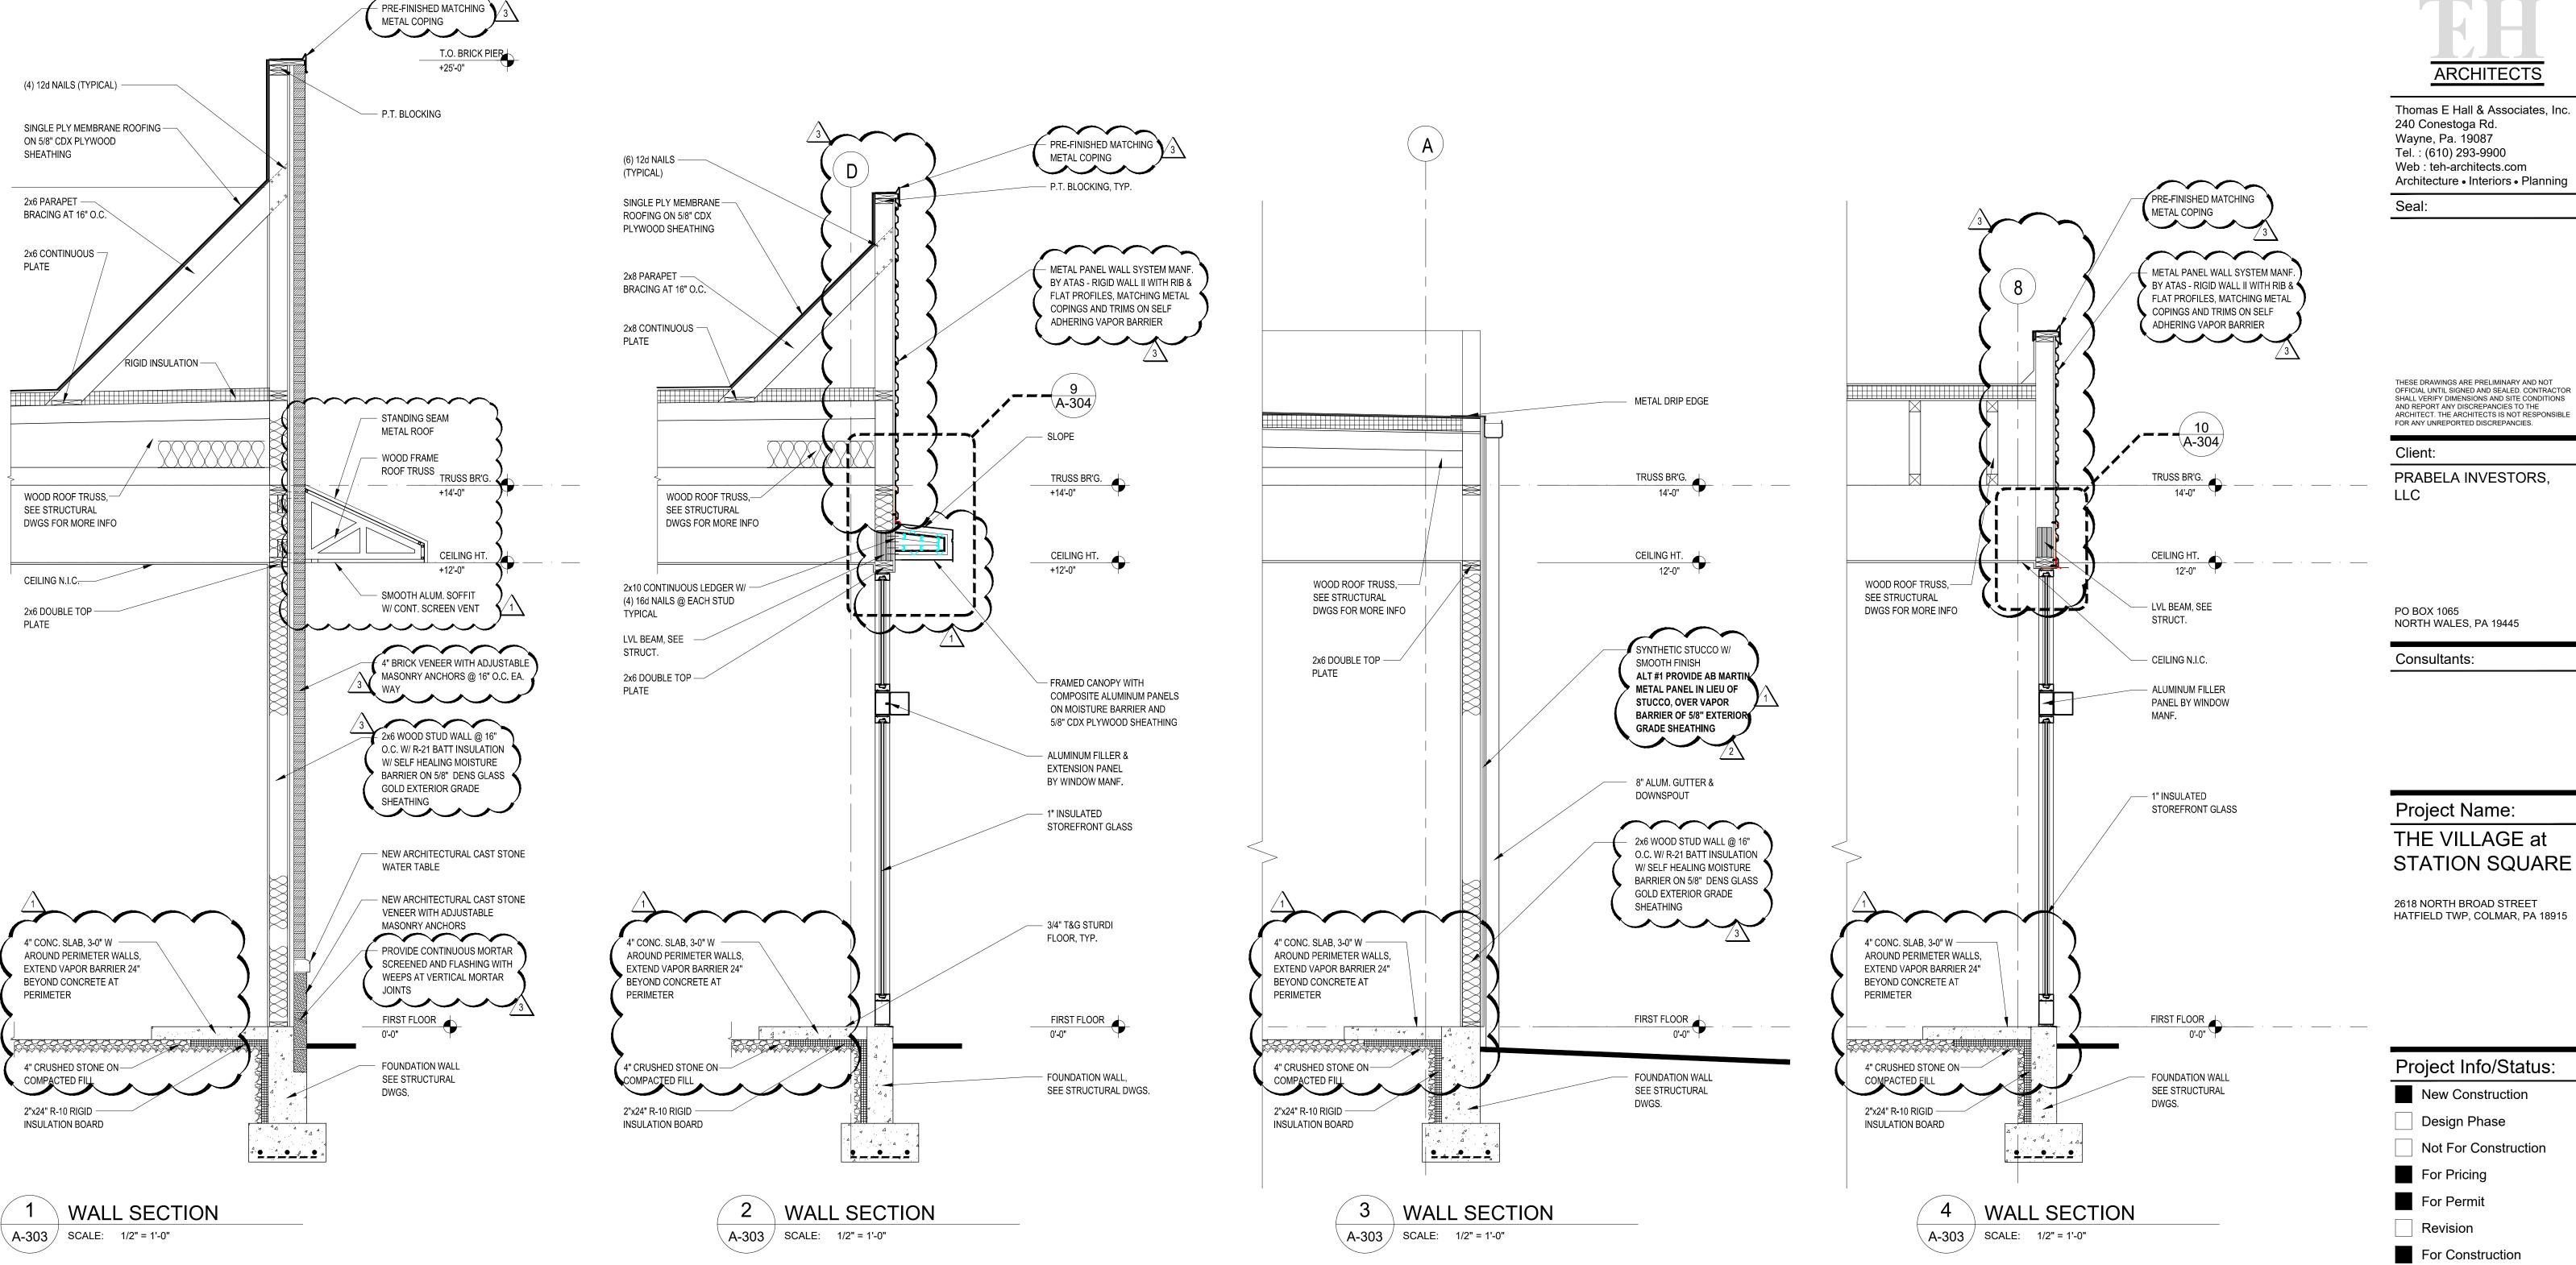

Name: THE VILLAGE at STATION SQUARE













Thomas E Hall & Associates, Inc.

Architecture • Interiors • Planning

240 Conestoga Rd.

Wayne, Pa. 19087 Tel. : (610) 293-9900

Seal:

Web : teh-architects.com

#### THESE DRAWINGS ARE PRELIMINARY AND NOT OFFICIAL UNTIL SIGNED AND SEALED. CONTRACTOR SHALL VERIFY DIMENSIONS AND SITE CONDITIONS AND REPORT ANY DISCREPANCIES TO THE ARCHITECT. THE ARCHITECTS IS NOT RESPONSIBLE FOR ANY UNREPORTED DISCREPANCIES.

Client: PRABELA INVESTORS, LLC

PO BOX 1065 NORTH WALES, PA 19445

Consultants:

### Project Name: THE VILLAGE at STATION SQUARE







A-302 SCALE: 1/2" = 1'-0"

2

 $\sim$ 



Thomas E Hall & Associates, Inc. 240 Conestoga Rd. Wayne, Pa. 19087 Tel. : (610) 293-9900 Web : teh-architects.com Architecture • Interiors • Planning

Seal:





 $\sim\sim\sim$ 



|                 | For Pricing      |               |  |  |  |
|-----------------|------------------|---------------|--|--|--|
|                 | For Permit       |               |  |  |  |
|                 | Revision         |               |  |  |  |
|                 | For Construction |               |  |  |  |
|                 |                  |               |  |  |  |
| Re              | vision           | S:            |  |  |  |
| No.             | Date             | Description   |  |  |  |
| 1               | 2/23/2022        | VE REVISION   |  |  |  |
| 2               | 3/2/2022         | VE REVISION 2 |  |  |  |
| 3               | 3/7/2022         | VE REVISION 3 |  |  |  |
|                 |                  |               |  |  |  |
|