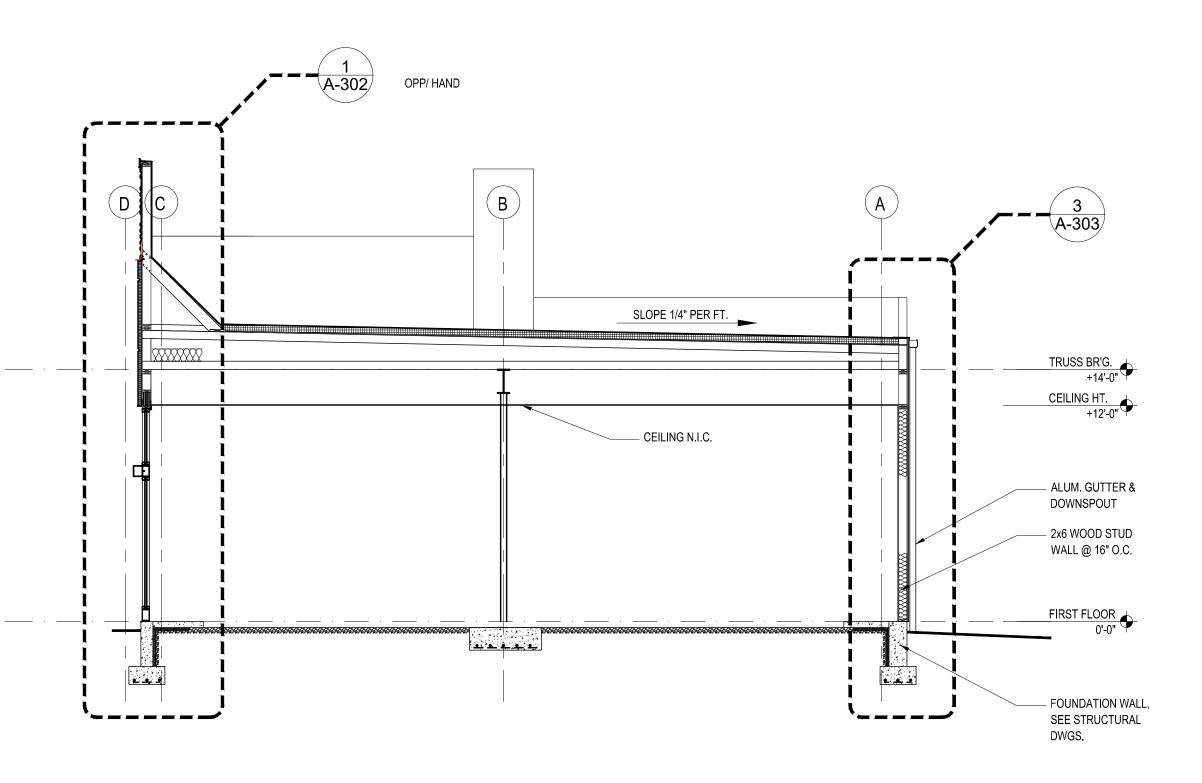

Seal:

 $\sim\sim\sim$ 

|                 | For Pricing      |               |  |  |  |
|-----------------|------------------|---------------|--|--|--|
|                 | For Permit       |               |  |  |  |
|                 | Revision         |               |  |  |  |
|                 | For Construction |               |  |  |  |
|                 |                  |               |  |  |  |
| Re              | vision           | S:            |  |  |  |
| No.             | Date             | Description   |  |  |  |
| 1               | 2/23/2022        | VE REVISION   |  |  |  |
| 2               | 3/2/2022         | VE REVISION 2 |  |  |  |
| 3               | 3/7/2022         | VE REVISION 3 |  |  |  |
|                 |                  |               |  |  |  |
|                 |                  |               |  |  |  |
|                 |                  |               |  |  |  |
|                 |                  |               |  |  |  |
|                 |                  |               |  |  |  |
| <u>.</u>        |                  |               |  |  |  |
|                 |                  |               |  |  |  |
| Job No:         |                  |               |  |  |  |
| Dra             | Drawn By: JRB    |               |  |  |  |
| Checked By: TEH |                  |               |  |  |  |
| Date: 08/16/21  |                  |               |  |  |  |
| Sca             | Scale: AS NOTED  |               |  |  |  |
| Dra             | Drawing Title:   |               |  |  |  |

WALL SECTIONS

A-303