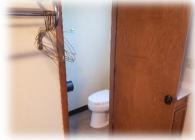

## **Room Assignments**

- Each dormitory consists of 4 bunk beds, 1 queen bed, and a single bathroom including shower and a kamode.
- See the pictures below:

| Girls Rooms:    | Boys Rooms:   |
|-----------------|---------------|
| 1.              | 1.            |
| 2.              | 2.            |
| 3.              | 3.            |
| 4.              | 4.            |
| Female Sponsor: | Male Sponsor: |
|                 |               |
|                 |               |
|                 |               |
| Girls Rooms:    | Boys Rooms:   |
| 1.              | 1.            |
| 2.              | 2.            |
| 3.              | 3.            |
| 4.              | 4.            |
| Female Sponsor: | Male Sponsor: |
|                 |               |
| Girls Rooms:    | Boys Rooms:   |
| 1.              | 1.            |
| 2.              | 2.            |
| 3.              | 3.            |
| 4.              | 4.            |
| Female Sponsor: | Male Sponsor: |
|                 |               |
| Girls Rooms:    | Boys Rooms:   |
| 1.              | 1.            |
| 2.              | 2.            |
| 3.              | 3.            |
| 4.              | 4.            |
| Female Sponsor: | Male Sponsor: |