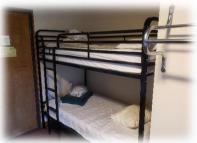

## **Room Assignments**

- Each dormitory consists of 4 bunk beds, 1 queen bed, and a single bathroom including shower and a kamode.
- See the pictures below:

| Girls Rooms:    | Boys Rooms:   |
|-----------------|---------------|
| 1.              | 1.            |
| 2.              | 2.            |
| 3.              | 3.            |
| 4.              | 4.            |
| Female Sponsor: | Male Sponsor: |
|                 |               |
|                 |               |
|                 |               |
| Girls Rooms:    | Boys Rooms:   |
| 1.              | 1.            |
| 2.              | 2.            |
| 3.              | 3.            |
| 4.              | 4.            |
| Female Sponsor: | Male Sponsor: |
|                 |               |
| Girls Rooms:    | Boys Rooms:   |
| 1.              | 1.            |
| 2.              | 2.            |
| 3.              | 3.            |
| 4.              | 4.            |
| Female Sponsor: | Male Sponsor: |
|                 |               |
| Girls Rooms:    | Boys Rooms:   |
| 1.              | 1.            |
| 2.              | 2.            |
| 3.              | 3.            |
| 4.              | 4.            |
| Female Sponsor: | Male Sponsor: |