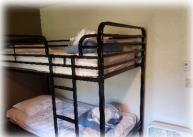

## **Room Assignments**

- Each dormitory consists of 4 bunk beds, 1 queen bed, and a single bathroom including shower and a kamode.
- See the pictures below:

| Girls Rooms:    | Boys Rooms:   |
|-----------------|---------------|
| 1.              | 1.            |
| 2.              | 2.            |
| 3.              | 3.            |
| 4.              | 4.            |
| Female Sponsor: | Male Sponsor: |
|                 |               |
|                 |               |
|                 |               |
| Girls Rooms:    | Boys Rooms:   |
| 1.              | 1.            |
| 2.              | 2.            |
| 3.              | 3.            |
| 4.              | 4.            |
| Female Sponsor: | Male Sponsor: |
|                 |               |
| Girls Rooms:    | Boys Rooms:   |
| 1.              | 1.            |
| 2.              | 2.            |
| 3.              | 3.            |
| 4.              | 4.            |
| Female Sponsor: | Male Sponsor: |
|                 |               |
| Girls Rooms:    | Boys Rooms:   |
| 1.              | 1.            |
| 2.              | 2.            |
| 3.              | 3.            |
| 4.              | 4.            |
| Female Sponsor: | Male Sponsor: |