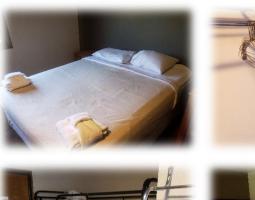

## **Room Assignments**

- Each dormitory consists of 4 bunk beds, 1 queen bed, and a single bathroom including shower and a kamode.
- See the pictures below:

| Girls Rooms:    | Boys Rooms:   |
|-----------------|---------------|
| 1.              | 1.            |
| 2.              | 2.            |
| 3.              | 3.            |
| 4.              | 4.            |
| Female Sponsor: | Male Sponsor: |
|                 |               |
|                 |               |
|                 |               |
| Girls Rooms:    | Boys Rooms:   |
| 1.              | 1.            |
| 2.              | 2.            |
| 3.              | 3.            |
| 4.              | 4.            |
| Female Sponsor: | Male Sponsor: |
|                 |               |
| Girls Rooms:    | Boys Rooms:   |
| 1.              | 1.            |
| 2.              | 2.            |
| 3.              | 3.            |
| 4.              | 4.            |
| Female Sponsor: | Male Sponsor: |
|                 |               |
| Girls Rooms:    | Boys Rooms:   |
| 1.              | 1.            |
| 2.              | 2.            |
| 3.              | 3.            |
| 4.              | 4.            |
| Female Sponsor: | Male Sponsor: |