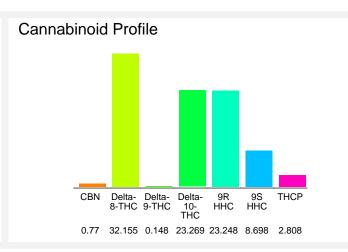

## Cannabinoid Profile by HPLC

0.15%

Delta-9-THC

0.00% CBD

91.10%

**Total Cannabinoids** 

| Cannabinoid          | % wt  | mg/g   |
|----------------------|-------|--------|
| CBN                  | 0.77  | 7.7    |
| Delta-8-THC          | 32.16 | 321.55 |
| Delta-9-THC          | 0.148 | 1.48   |
| Delta-10-THC         | 23.27 | 232.69 |
| 9R HHC               | 23.25 | 232.48 |
| 9S HHC               | 8.698 | 86.98  |
| THCP                 | 2.808 | 28.08  |
| Total Cannabinoids   | 91.10 | 911.0  |
| Calculated Total THC | 0.15  | 1.48   |
| Calculated CBD Yield | 0.00  | 0.00   |