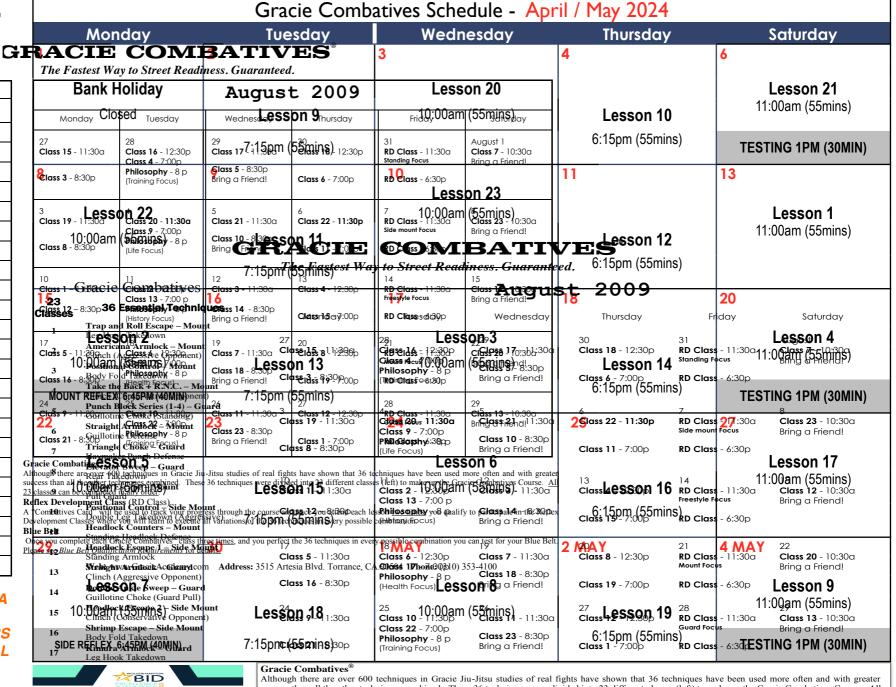

## **GRACIE JIU-JITSU**

**Gracie Combatives** 36 Essential Techniques Classes Trap and Roll Escape – Mount Leg Hook Takedown Americana Armlock – Mount 2 Clinch (Aggressive Opponent) Positional Control - Mount Body Fold Takedown Take the Back + R.N.C. - Mount Clinch (Conservative Opponent) Punch Block Series (1-4) - Guard 5 Guillotine Choke (Standing) Straight Armlock - Mount Guillotine Defense Triangle Choke - Guard Haymaker Punch Defense Elevator Sweep - Guard Rear Takedown Elbow Escape - Mount Pull Guard Positional Control - Side Mount Double Leg Takedown (Aggressive) Headlock Counters - Mount 11 Standing Headlock Defense Headlock Escape 1 – Side Mount Standing Armlock Straight Armlock - Guard 13 Clinch (Aggressive Opponent) Double Ankle Sweep - Guard 14 Guillotine Choke (Guard Pull) Headlock Escape 2 – Side Mount 15 Clinch (Conservative Opponent) Shrimp Escape - Side Mount Body Fold Takedown Kimura Armlock – Guard Leg Hook Takedown Punch Block Series (5) - Guard 18 Haymaker Punch Defense Hook Sweep - Guard 19 Guillotine Defense Take the Back - Guard 20 Standing Headlock Defense Elbow Escape - Side Mount 21 Pull Guard Twisting Arm Control - Mount 22 Rear Takedown Double Underhook Pass - Guard Double Leg Takedown (Conservative)

ALL CLASSES REQUIRES A MINIMUM OF 3 PEOPLE. PLEASE BOOK IN 24 HOURS BEFORE CLASS. OR IT WILL **BE CANCELLED** 

Find this schedule at WWW.GRACIEUNIVERSITY.CO.UK

success than all the other techniques combined. These 36 techniques were divided into 23 different classes (left) to make up the Gracie Combatives Course. All 23 classes can be completed in any order

## Reflex Development Class (RD Class)

A "Combatives Card" will be used to track your progress through the course and once you attend each lesson two times, you qualify to participate in the Reflex Development Classes where you will learn to execute all variations of the 36 techniques in every possible combination.

Once you complete each Gracie Combatives® class three times, and you perfect the 36 techniques in every possible combination you can test for your Blue Belt. Please see Blue Belt Qualification Requirements for details.