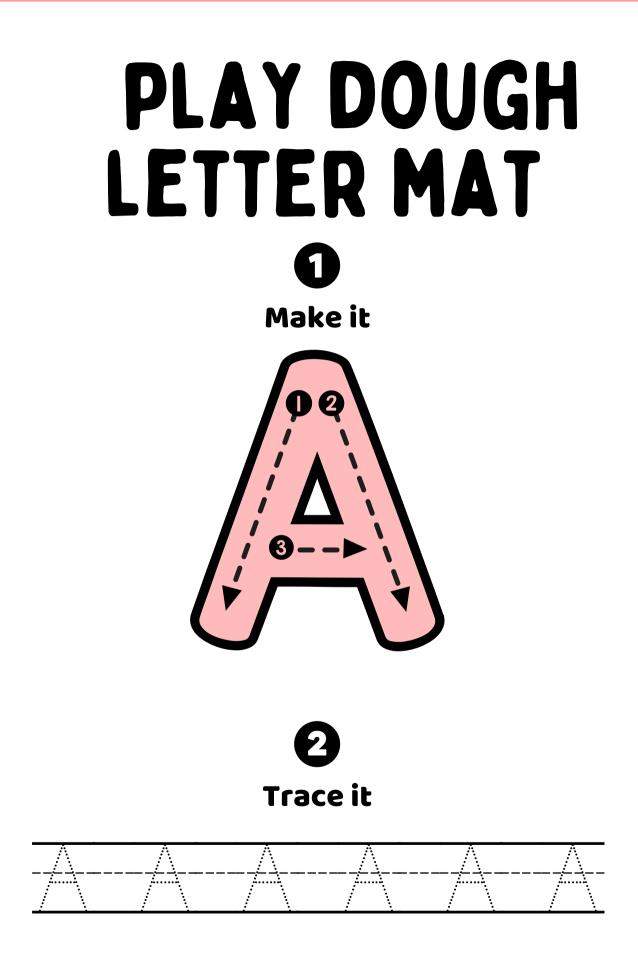

### PLAY DOUGH LETTER MAT Make it **2**---**3**-2 Trace it

| - | <br> | <br> | <br> | <u></u> |
|---|------|------|------|---------|
|   |      |      |      |         |
|   |      | <br> |      |         |