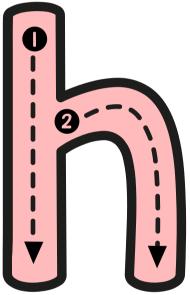

## PLAY DOUGH LETTER MAT Make it 2 2 Trace it

Trace it

| :   |      | •    | • |      |      |  |
|-----|------|------|---|------|------|--|
| -÷- | <br> | <br> |   | <br> | <br> |  |
|     |      | •    |   |      |      |  |
|     |      |      |   |      |      |  |