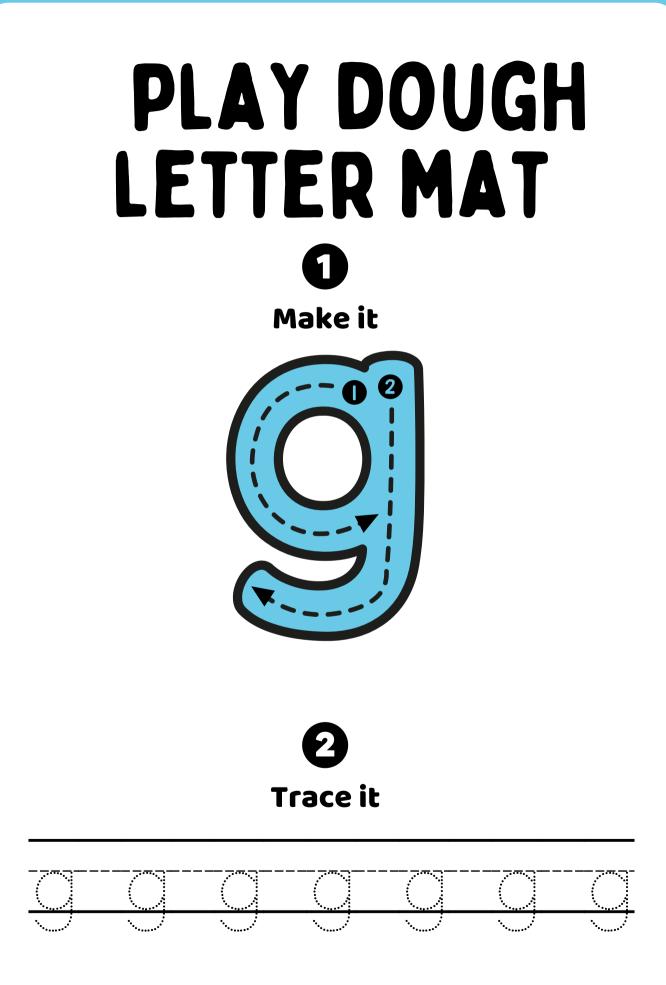

### PLAY DOUGH LETTER MAT Make it **2**---**3**-2 Trace it

| - | <br> | <br> | <br> | <u></u> |
|---|------|------|------|---------|
|   |      |      |      |         |
|   |      | <br> |      |         |