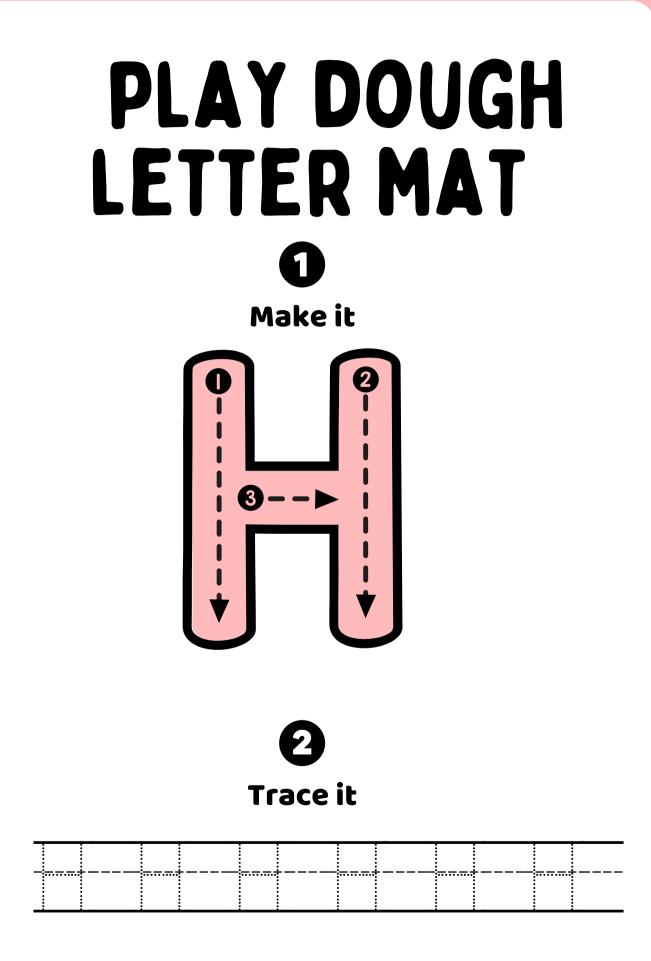

### PLAY DOUGH LETTER MAT Make it **2**---**3**-2 Trace it

| - | <br> | <br> | <br> | <u></u> |
|---|------|------|------|---------|
|   |      |      |      |         |
|   |      | <br> |      |         |