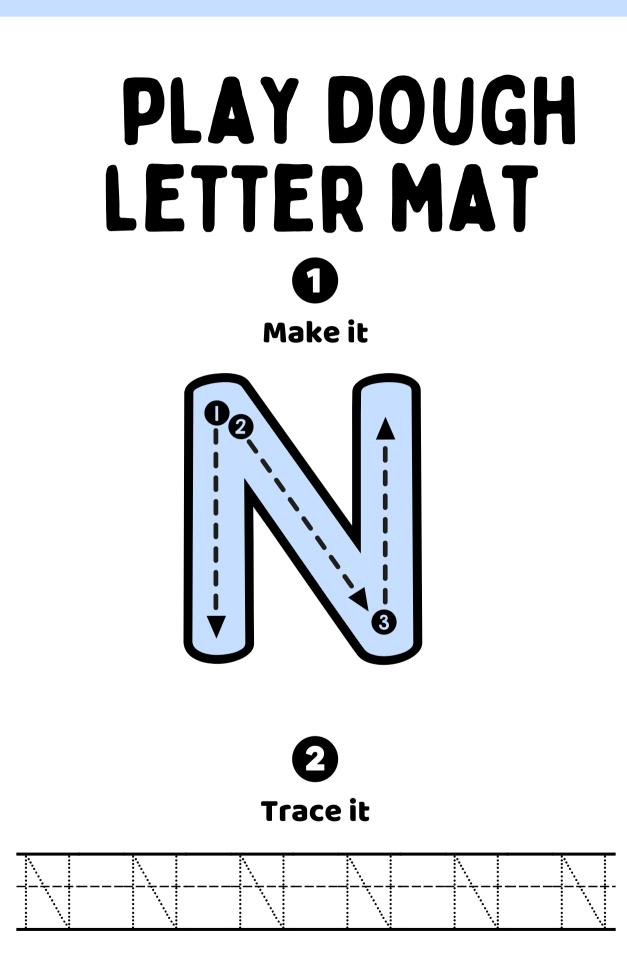

## PLAY DOUGH LETTER MAT Make it 2 2 Trace it

Trace it

| :   |      | •    | • |      |      |  |
|-----|------|------|---|------|------|--|
| -÷- | <br> | <br> |   | <br> | <br> |  |
|     |      | •    |   |      |      |  |
|     |      |      |   |      |      |  |