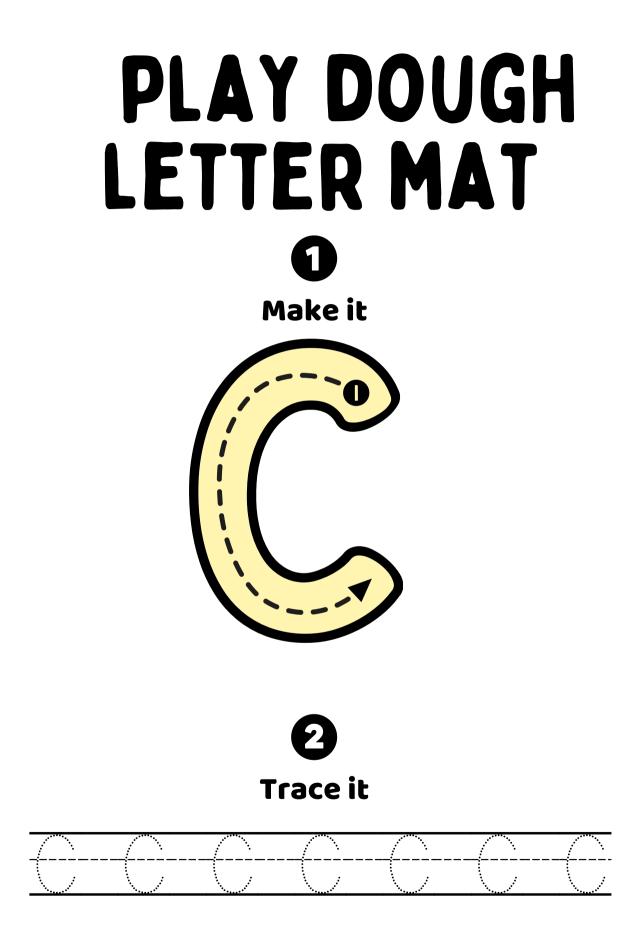

## PLAY DOUGH LETTER MAT Make it 2 2 Trace it

Trace it

| :   |      | •    | • |      |      |  |
|-----|------|------|---|------|------|--|
| -÷- | <br> | <br> |   | <br> | <br> |  |
|     |      | •    |   |      |      |  |
|     |      |      |   |      |      |  |