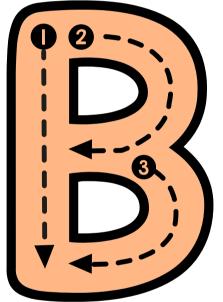

### PLAY DOUGH LETTER MAT Make it **2**---**3**-2 Trace it

| - | <br> | <br> | <br> | <u></u> |
|---|------|------|------|---------|
|   |      |      |      |         |
|   |      | <br> |      |         |





| <br>                                      |                                       |                                       |        |        |                                       |
|-------------------------------------------|---------------------------------------|---------------------------------------|--------|--------|---------------------------------------|
| <br>                                      |                                       |                                       |        |        |                                       |
|