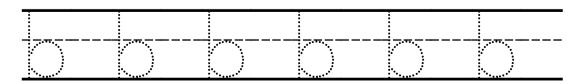

### PLAY DOUGH LETTER MAT Make it **2**---**3**-2 Trace it

| - | <br> | <br> | <br> | <u></u> |
|---|------|------|------|---------|
|   |      |      |      |         |
|   |      | <br> |      |         |

| <br>                                      |                                       |                                       |        |        |                                       |
|-------------------------------------------|---------------------------------------|---------------------------------------|--------|--------|---------------------------------------|
| <br>                                      |                                       |                                       |        |        |                                       |
| <br><i></i>                               |                                       | ·····                                 |        |        |                                       |
|                                           |                                       |                                       |        |        |                                       |
| <br>· · · · · · · · · · · · · · · · · · · | · · · · · · · · · · · · · · · · · · · | · · · · · · · · · · · · · · · · · · · | ······ | ****** | · · · · · · · · · · · · · · · · · · · |