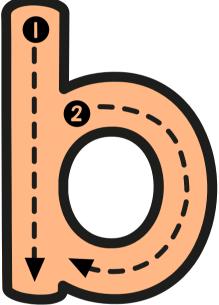

## PLAY DOUGH LETTER MAT Make it 2 2 Trace it

Trace it

| :   |      | •    | • |      |      |  |
|-----|------|------|---|------|------|--|
| -÷- | <br> | <br> |   | <br> | <br> |  |
|     |      | •    |   |      |      |  |
|     |      |      |   |      |      |  |

## PLAY DOUGH LETTER MAT Make it 2 Trace it