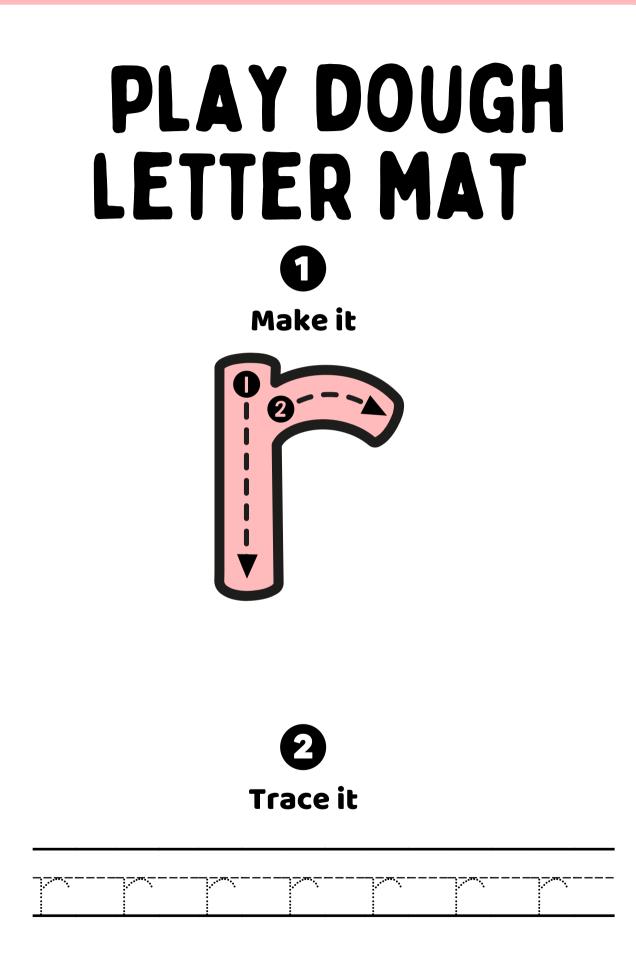

### PLAY DOUGH LETTER MAT Make it **2**---**3**-2 Trace it

| - | <br> | <br> | <br> | <u></u> |
|---|------|------|------|---------|
|   |      |      |      |         |
|   |      | <br> |      |         |