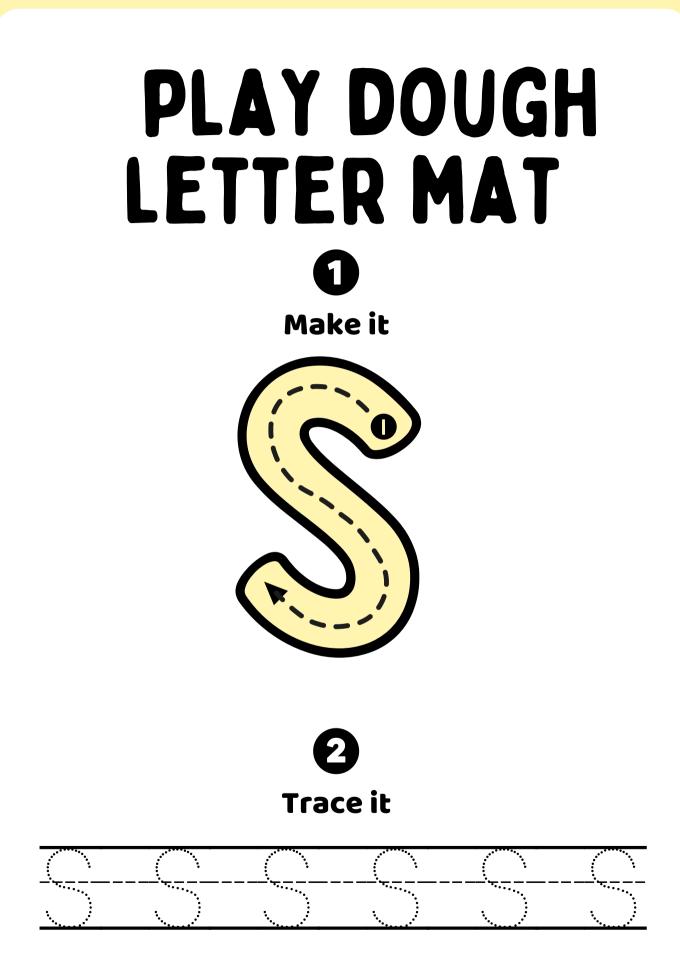

## PLAY DOUGH LETTER MAT Make it 2 2 Trace it

Trace it

| :   |      | •    | • |      |      |  |
|-----|------|------|---|------|------|--|
| -÷- | <br> | <br> |   | <br> | <br> |  |
|     |      | •    |   |      |      |  |
|     |      |      |   |      |      |  |