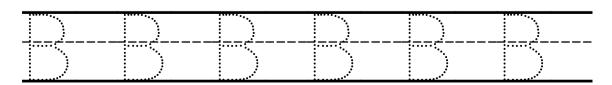

### PLAY DOUGH LETTER MAT Make it **2**---**3**-2 Trace it

| - | <br> | <br> | <br> | <u></u> |
|---|------|------|------|---------|
|   |      |      |      |         |
|   |      | <br> |      |         |





| <br>                                      |                                       |                                       |        |        |                                       |
|-------------------------------------------|---------------------------------------|---------------------------------------|--------|--------|---------------------------------------|
| <br>                                      |                                       |                                       |        |        |                                       |
| <br