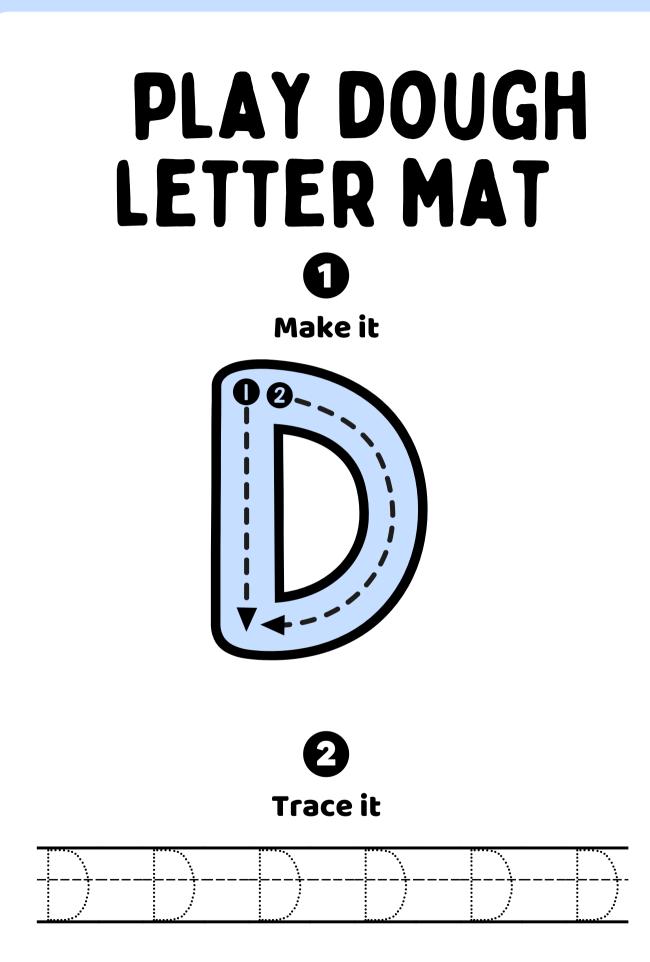

## PLAY DOUGH LETTER MAT Make it 2 2 Trace it

Trace it

| :   |      | •    | • |      |      |  |
|-----|------|------|---|------|------|--|
| -÷- | <br> | <br> |   | <br> | <br> |  |
|     |      | •    |   |      |      |  |
|     |      |      |   |      |      |  |