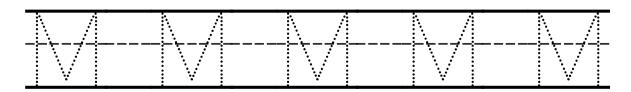

### PLAY DOUGH LETTER MAT Make it **2**---**3**-2 Trace it

| - | <br> | <br> | <br> | <u></u> |
|---|------|------|------|---------|
|   |      |      |      |         |
|   |      | <br> |      |         |