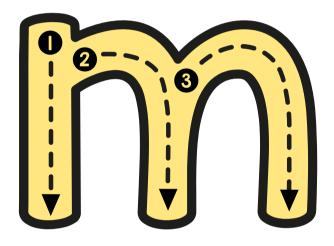

## PLAY DOUGH LETTER MAT Make it 2 2 Trace it

Trace it

| :   |      | •    | • |      |      |  |
|-----|------|------|---|------|------|--|
| -÷- | <br> | <br> |   | <br> | <br> |  |
|     |      | •    |   |      |      |  |
|     |      |      |   |      |      |  |