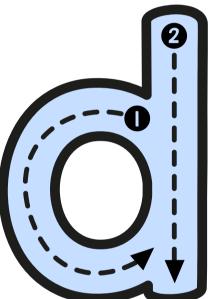

### PLAY DOUGH LETTER MAT Make it **2**---**3**-2 Trace it

| - | <br> | <br> | <br> | <u></u> |
|---|------|------|------|---------|
|   |      |      |      |         |
|   |      | <br> |      |         |





| <br>                                      |                                       |                                       |        |        |                                       |
|-------------------------------------------|---------------------------------------|---------------------------------------|--------|--------|---------------------------------------|
| <br>                                      |                                       |                                       |        |        |                                       |
| <br><i></i>