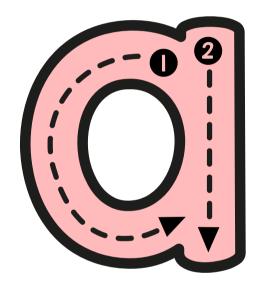

### PLAY DOUGH LETTER MAT Make it **2**---**3**-2 Trace it

| - | <br> | <br> | <br> | <u></u> |
|---|------|------|------|---------|
|   |      |      |      |         |
|   |      | <br> |      |         |





| <br>                                      |                                       |                                       |        |        |                                       |
|-------------------------------------------|---------------------------------------|---------------------------------------|--------|--------|---------------------------------------|
| <br>                                      |                                       |                                       |        |        |                                       |
| <br><