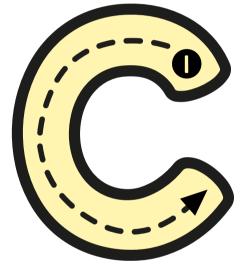

### PLAY DOUGH LETTER MAT Make it **2**---**3**-2 Trace it

| - | <br> | <br> | <br> | <u></u> |
|---|------|------|------|---------|
|   |      |      |      |         |
|   |      | <br> |      |         |





| <br>                                      |                                       |                                       |        |        |                                       |
|-------------------------------------------|---------------------------------------|---------------------------------------|--------|--------|---------------------------------------|
| <br>                                      |                                       |                                       |        |        |                                       |
| <br><i></i>