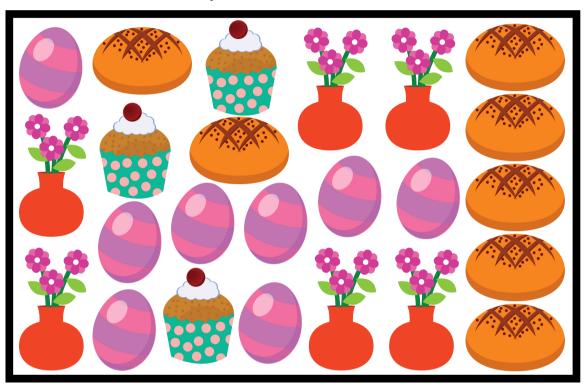

Find and graph the items listed. Then answer the questions below.

| 40     |  |  |
|--------|--|--|
| 10     |  |  |
| 9      |  |  |
| 8      |  |  |
| 7      |  |  |
| 6      |  |  |
| 5      |  |  |
| 4      |  |  |
| 3<br>2 |  |  |
| 2      |  |  |
| 1      |  |  |
|        |  |  |