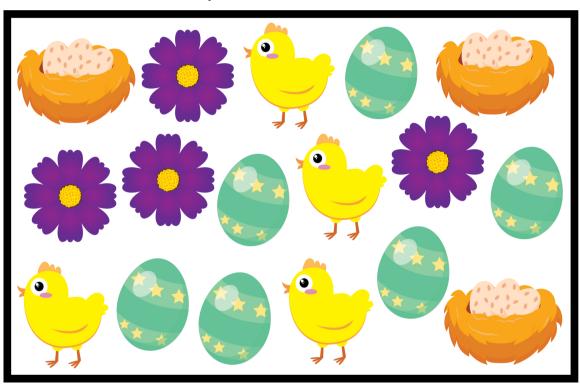

Find and graph the items listed. Then answer the questions below.

| 10     |  |             |      |
|--------|--|-------------|------|
| 9      |  |             |      |
| 8      |  |             |      |
| 7      |  |             |      |
| 6      |  |             |      |
| 5      |  |             |      |
| 4      |  |             |      |
| 3<br>2 |  |             |      |
| 2      |  |             |      |
| 1      |  |             |      |
|        |  | <b>MASS</b> | Ch & |

Which item did you find the most of?

Find and graph the items listed. Then answer the questions below.

| 10     |  |     |  |
|--------|--|-----|--|
| 9      |  |     |  |
| 8      |  |     |  |
| 7      |  |     |  |
| 6      |  |     |  |
| 6<br>5 |  |     |  |
| 4      |  |     |  |
| 3<br>2 |  |     |  |
| 2      |  |     |  |
| 1      |  |     |  |
|        |  | 300 |  |