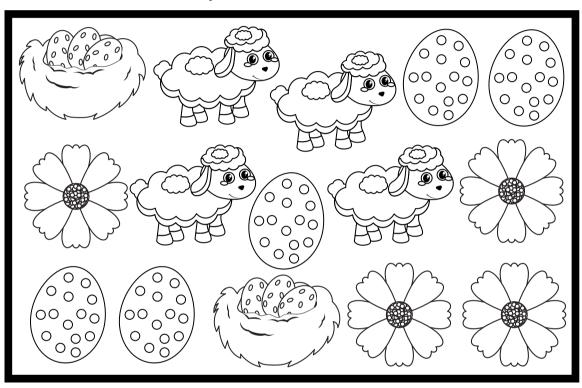

Find and graph the items listed. Then answer the questions below.

| 40     |  |  |
|--------|--|--|
| 10     |  |  |
| 9      |  |  |
| 8      |  |  |
| 7      |  |  |
| 6      |  |  |
| 5      |  |  |
| 4      |  |  |
| 3<br>2 |  |  |
| 2      |  |  |
| 1      |  |  |
|        |  |  |