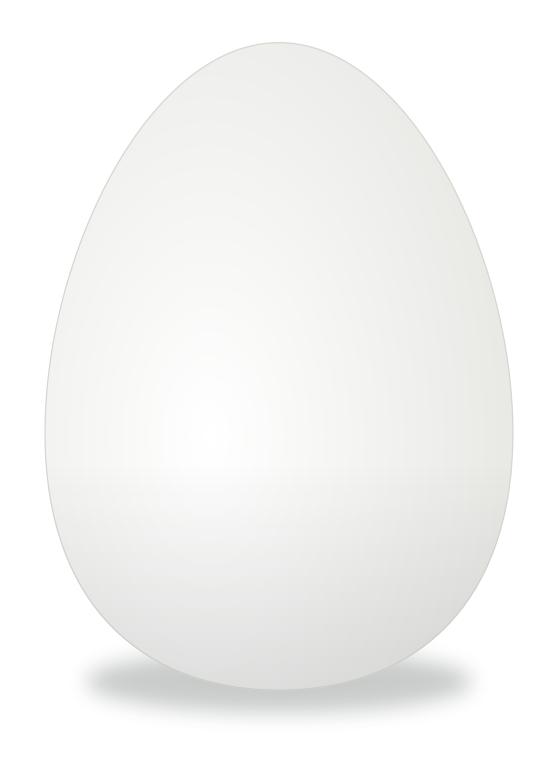

| <del></del> |
|      |       |       | <br> |             |
|      |       |       | <br> |             |
|      |       |       |      | _           |
|      |       |       | <br> | <del></del> |
|      |       |       | <br> |             |
|      |       |       |      | _           |
|      |       |       |      |             |
| <br> |       |       | <br> |             |
| <br> |       |       | <br> |             |



## EASTER COUNTING

Count the Easter eggs and write the number in the circle.









# EASTER MEMORY GAME

Print (2x), and cut the cards. When you find the pair, you get one point. The player with the most pairs at the end of the game wins.



### **EASTER COLORING**

Color the Easter items.





#### **EASTER DECORATION**

Decorate and color your Easter egg.



### What Comes Next?

Color, cut & paste the Easter AB Patterns below to complete the patterns on the left.