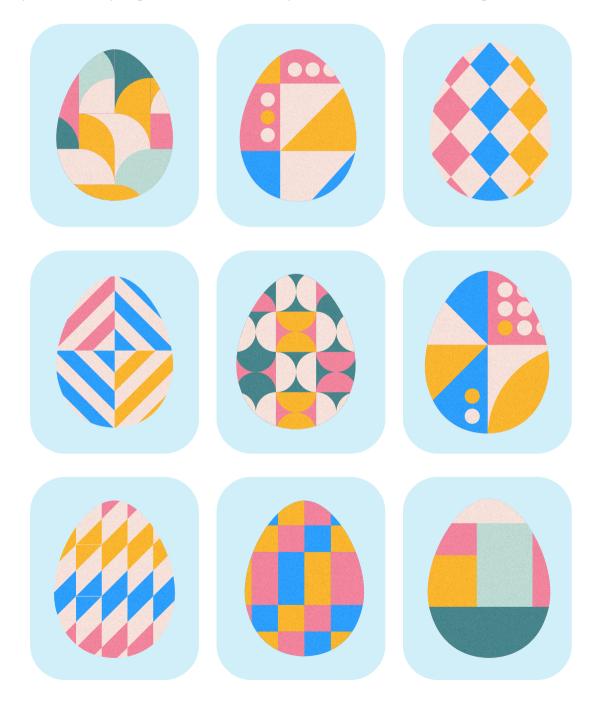

# EASTER MEMORY GAME

Print (2x), and cut the cards. When you find the pair, you get one point. The player with the most pairs at the end of the game wins.