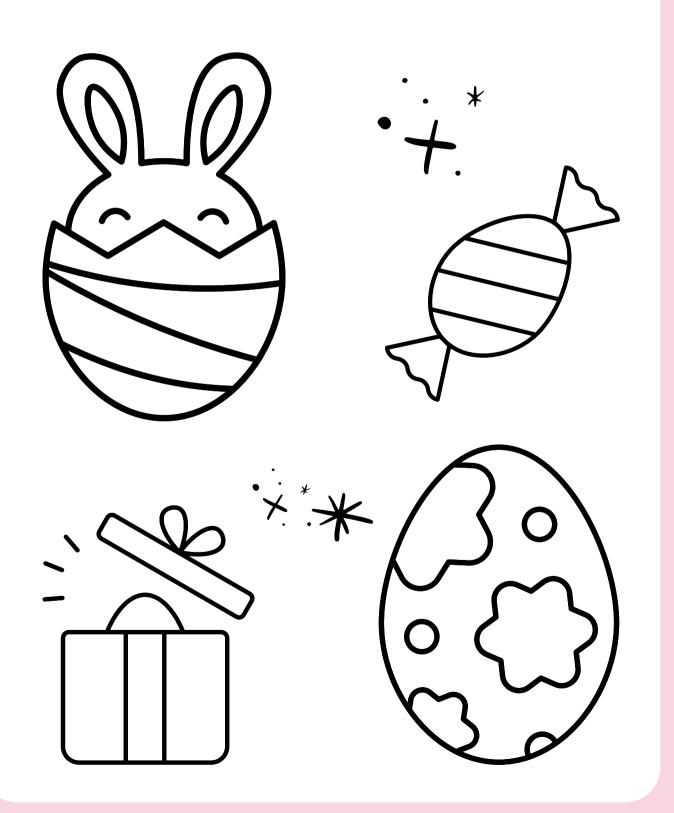

|       |       |      |             |
|      |       |       |      | <del></del> |
|      |       |       | <br> |             |
|      |       |       | <br> |             |
|      |       |       |      | _           |
|      |       |       | <br> | <del></del> |
|      |       |       | <br> |             |
|      |       |       |      | _           |
|      |       |       |      |             |
| <br> |       |       | <br> |             |
| <br> |       |       | <br> |             |



## EASTER COUNTING

Count the Easter eggs and write the number in the circle.









# EASTER MEMORY GAME

Print (2x), and cut the cards. When you find the pair, you get one point. The player with the most pairs at the end of the game wins.



### **EASTER COLORING**

Color the Easter items.





#### **EASTER DECORATION**

Decorate and color your Easter egg.



### What Comes Next?

Color, cut & paste the Easter AB Patterns below to complete the patterns on the left.