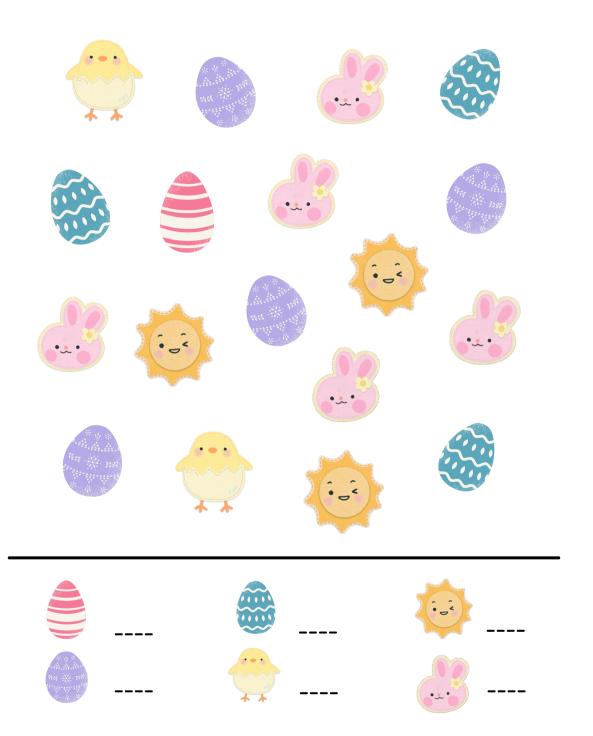

### I spy with my little eye EASTER

Count the pictures and write their numbers.