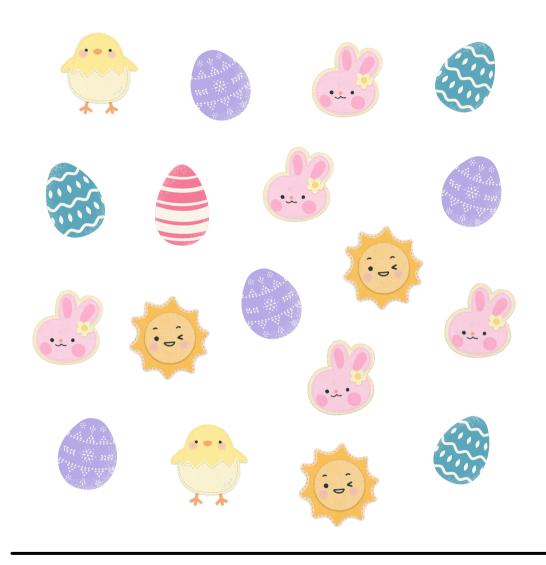

# EASTER MEMORY GAME

Print (2x), and cut the cards. When you find the pair, you get one point. The player with the most pairs at the end of the game wins.