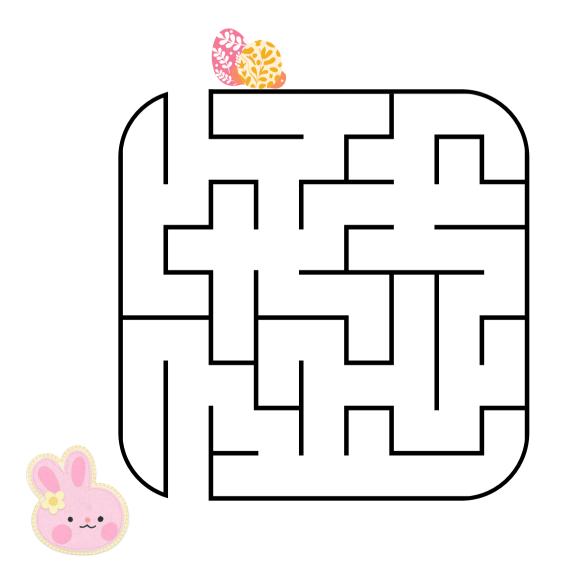

### Easter Maze Puzzle

Help the Easter bunny to find the way through to Easter eggs.