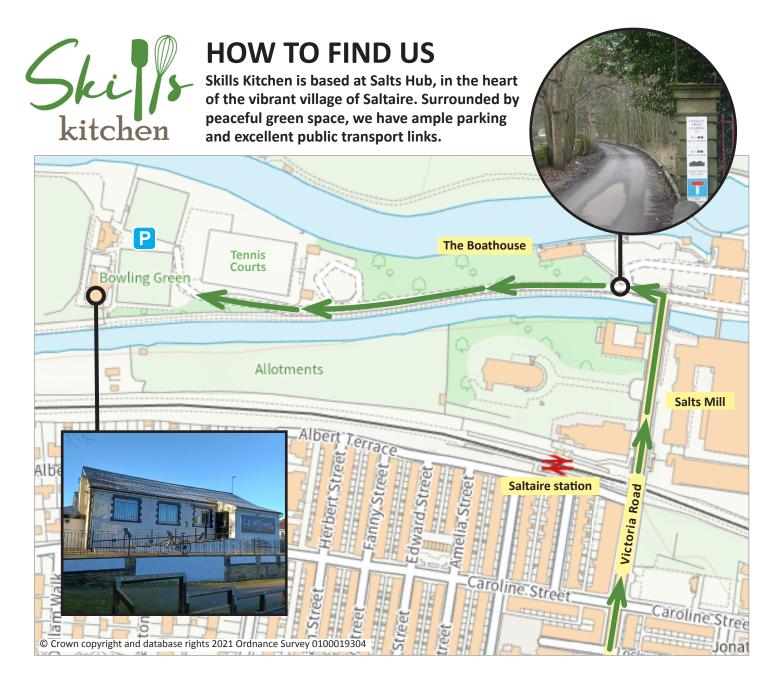

## **GETTING HERE**

We are based in Saltaire Village and are easily accessible by bus or train from Shipley, Bradford, Bingley, Leeds, Keighley, and Skipton.

What Three Words: ///brilliant.original.hushed

## By Car or Foot

From Bradford Road follow the signs to Salts Mill & Saltaire Train Station.

Proceed down Victoria Road passing Shipley College and Saltaire railway station on your left, Salts Mill on your right. At the end of Victoria Road you will see a sign for New Mill, turn left here then carry on straight ahead taking the lane that runs alongside the canal towpath.

Follow the lane until you reach a gate which takes you into the main car park passing the tennis courts, by the bowling greens. Our building is to the left as you look at it.

Skills Kitchen @ Salts Hub, Victoria Road, Saltaire, Bradford, BD18 3LA info@skillskitchen.co.uk