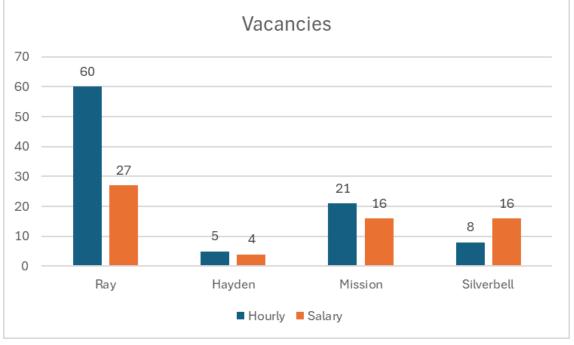

## **Vacancies**

### Hourly Job Openings Include:

- Haul Truck Driver: starting at \$20 to \$24
- Mobile Maintenance Mechanic: starting at \$22 to \$35
- Mill Mechanic: starting at \$22 to \$35
- Mill Operator: starting at \$20 to \$24
- SXEW Operator: starting at \$20 to \$24

## Salaried Job Openings Include:

- Operations Supervisors: starting at \$70k
- Mine Engineer: starting at \$75k
- Internships: starting at \$25/hour
- Operations Managers: starting at 120k