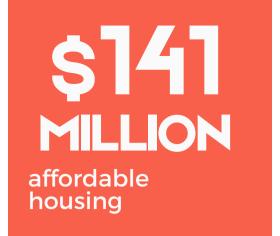

2023 and 2024 Winner of the National Housing Innovation Award - NALFA

\$37 MILLION downtown redevelopment

\$700 MILION total economic activity

\$414 MILLION

single family homebuyer assistance

\$75M

LIGHTHOUSE Program