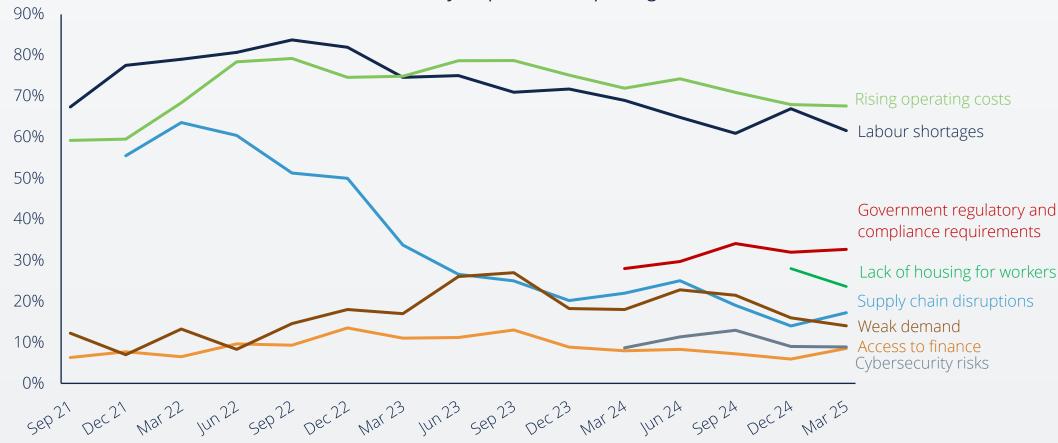

### Businesses not without challenges...

#### **Barriers to Business Growth**

% of survey respondents reporting barrier