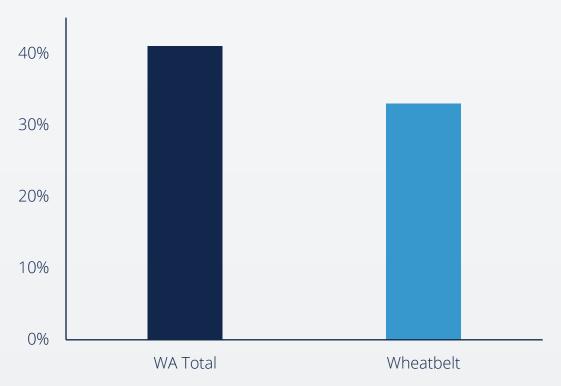

### **Business Confidence in the Wheatbelt**

# Next <u>three</u> months Proportion expecting 'stronger' conditions