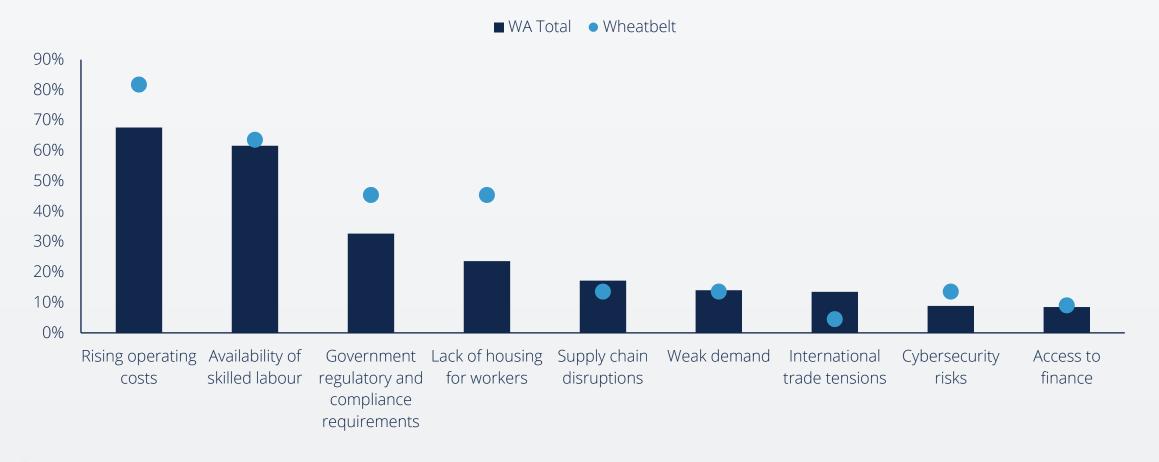

### Businesses not without challenges...

#### **Barriers to Business Growth**

% of survey respondents reporting barrier