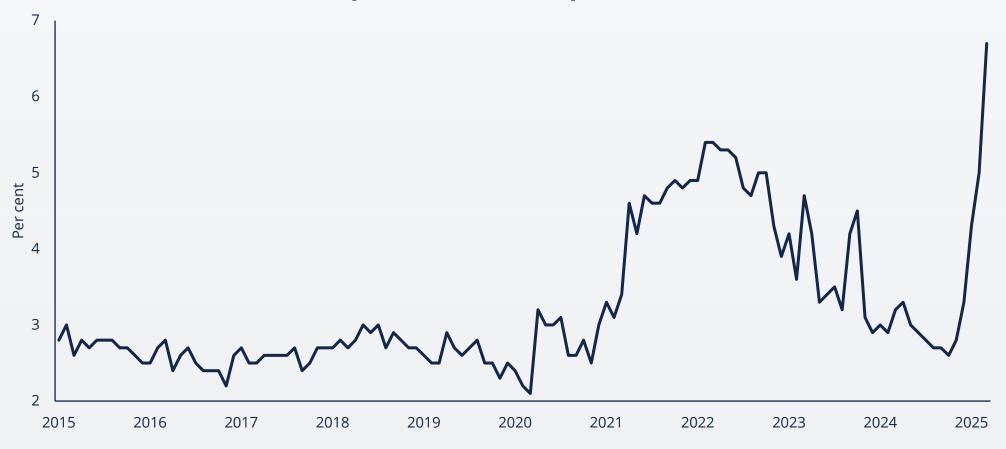

### **Bracing for inflationary surge**

#### **US 1-year inflation expectations**