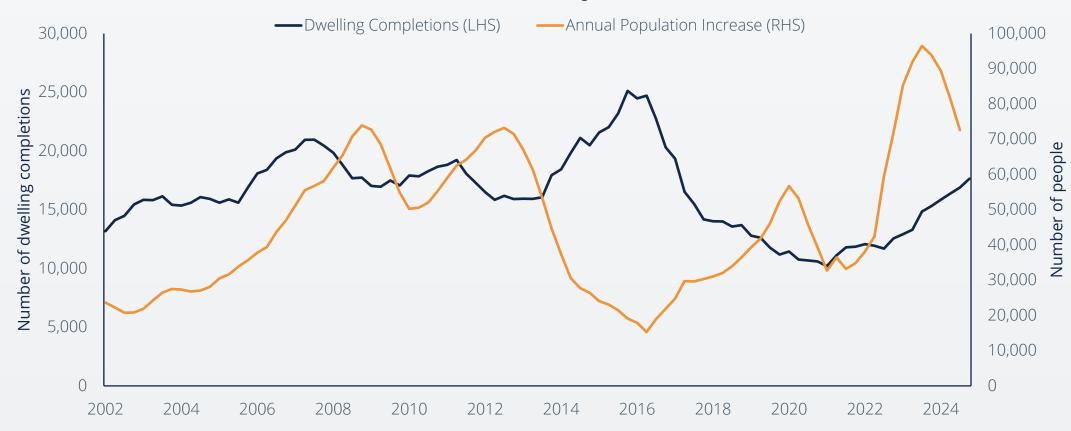

### Housing sector running hot

#### **Home Construction and Population Growth**

Western Australia, rolling 12 months