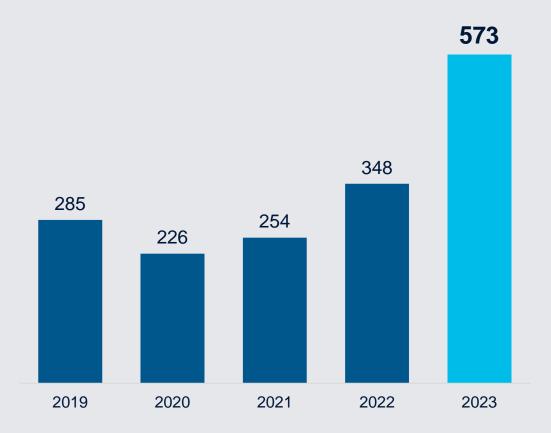

### Investment in our network

CBH plans to invest ~\$4bn in our supply chain network over the next 10 years

Invested in the network (\$m)