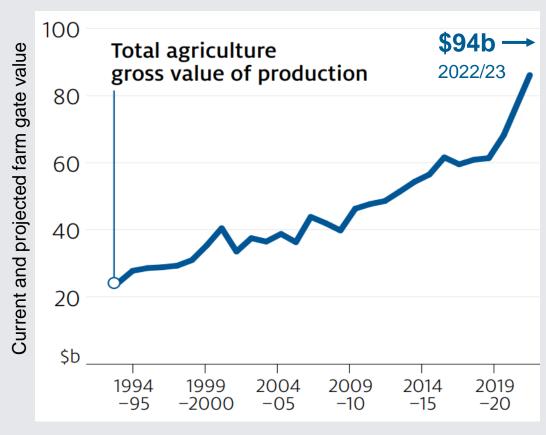

### Agriculture in Australia and WA



Source: ABARES

#### **Australia**

- \$80b of agricultural production exported in FY23
- Grain contributed \$31b (39%)
- ~260,000 people employed

#### **Western Australia**

- \$16.2b exported in FY23
- Grain contributed \$12.1b (75%)
- ~24,000 people working in the sector\*



# **CBH Group overview**

CBH operates across the grain value chain from fertiliser to storage, handling, transport, marketing and processing



~3,500 members

established in 1933 by WA grain growers



1,200 employees

plus ~2,000 casuals during harvest



+\$1.5 billion

capital expenditure & maintenance spend in last 5 years



21.9 million tonnes

exported in FY23 largest grain exporter in Australia



~\$3 billion

annual grain export value



# Path to 2033 strategy

Purpose: Sustainably create and return