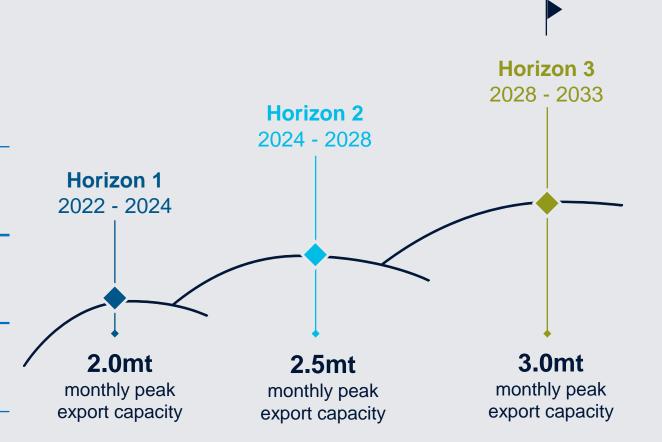

### Investment in our network

CBH plans to invest ~\$4bn in our supply chain network over the next 10 years

Invested in the network (\$m)