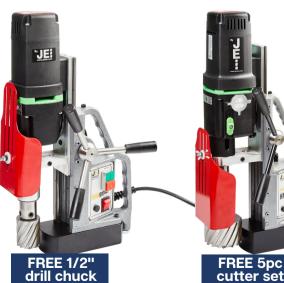

# MAG DRILL SALE

**Drilling machines for all applications** 

#### **MiniBeast**

## Sale Price

- Only 22 lbs
- 1-3/8" x 2" annular cutter capacity
- No Load 520 RPM, Loaded 350 RPM
- Internal coolant reservoir
- Powerful 1010W motor



## Compact and powerful, ideal for site or workshop use

#### **HM50**

#### Sale Price \$2063

- 2" x 4" annular cutter capacity
- 1/2" twist drill with drill chuck & 7/8" drill with 2MT shank
- 2 fixed speeds, 465/720RPM no load. 250/450 RPM loaded
- Powerful 1150W motor
- Optional tapping unit available



**HM40 EX** 

#### **New and Improved!**

- 1-5/8" x 4" annular cutter capacity
- 1/2" twist drill capacity with optional drill chuck
- Powerful 1100W motor
- No load 720RPM, Loaded 450RPM

Lightweight and powerful for maximum performance

### **HM100**

FREE 1/2" drill chuck

## Sale Price

- 4" x 6" annular cutter capacity
- 3/4" twist drill with drill chuck & 1-1/4" drill with 3MT shank
  - 3MT spindle
- 4 fixed speeds, 110, 175, 245, 385 RPM
- Powerful 1700W motor
- Optional tapping & swivel base unit available

**Powerful 3 MT Machine** 

Powerful 2 MT Machine





# **NULAR CUTTER**

Turbo™ Steel - delivering increased cutting power, reduced resistance and enhanced tool life

High quality, fully CNC ground M2-AL cutter, designed to provide the very optimum performance of a HSS Cutt