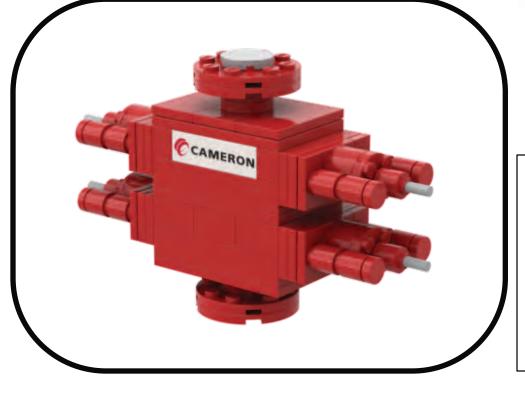

The Cameron U\* surface ram-type BOP is the most

widely used BOP for land and platform applications worldwide and offers the widest range of sizes of any Cameron ram-type BOP. Our industry leading BOPs are made with in-house elastomer technology and shear rams to help ensure the safety of drilling operations.

## CAMERON BOP LEGO Brick Building Set 138 Bricks