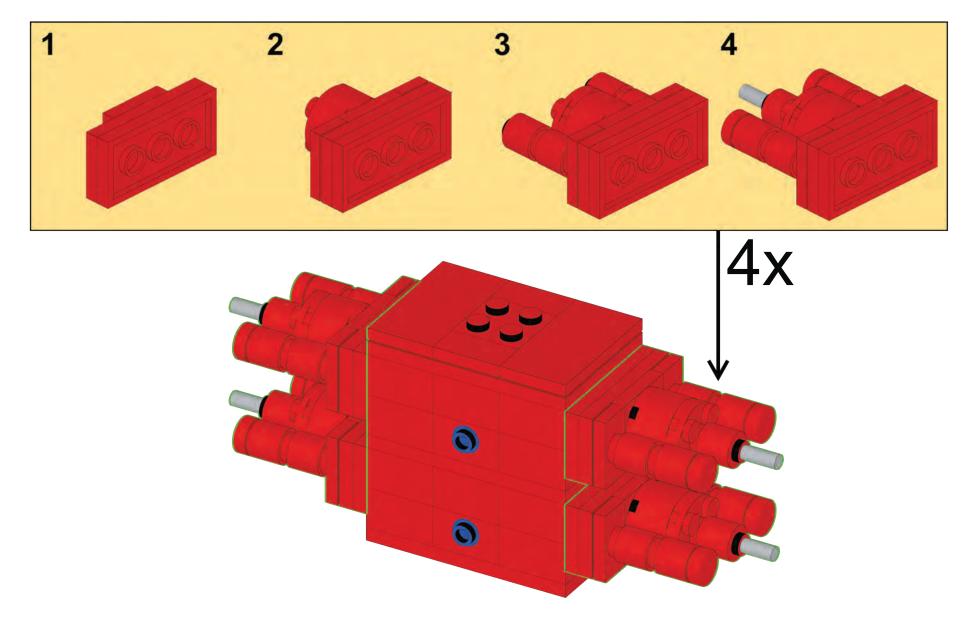

st range of sizes of any Cameron ram-type BOP. Our industry leading BOPs are made with in-house elastomer technology and shear rams to help ensure the safety of drilling operations.

## CAMERON BOP LEGO Brick Building Set 138 Bricks

## Warning, Choking Hazard!

This kit contains small parts and is not intended for children under the age of 7. Please supervise children when building this creation.

## This is not a LEGO® Product.

These are repurposed LEGO elements that have been repackaged or altered from their original form. LEGO is a trademark of the LEGO Group, which does not sponsor, authorize or endorse this product. The LEGO Group is not liable for any loss, injury or damage arising from the use or misuse of this product.



































































3 2 1 --