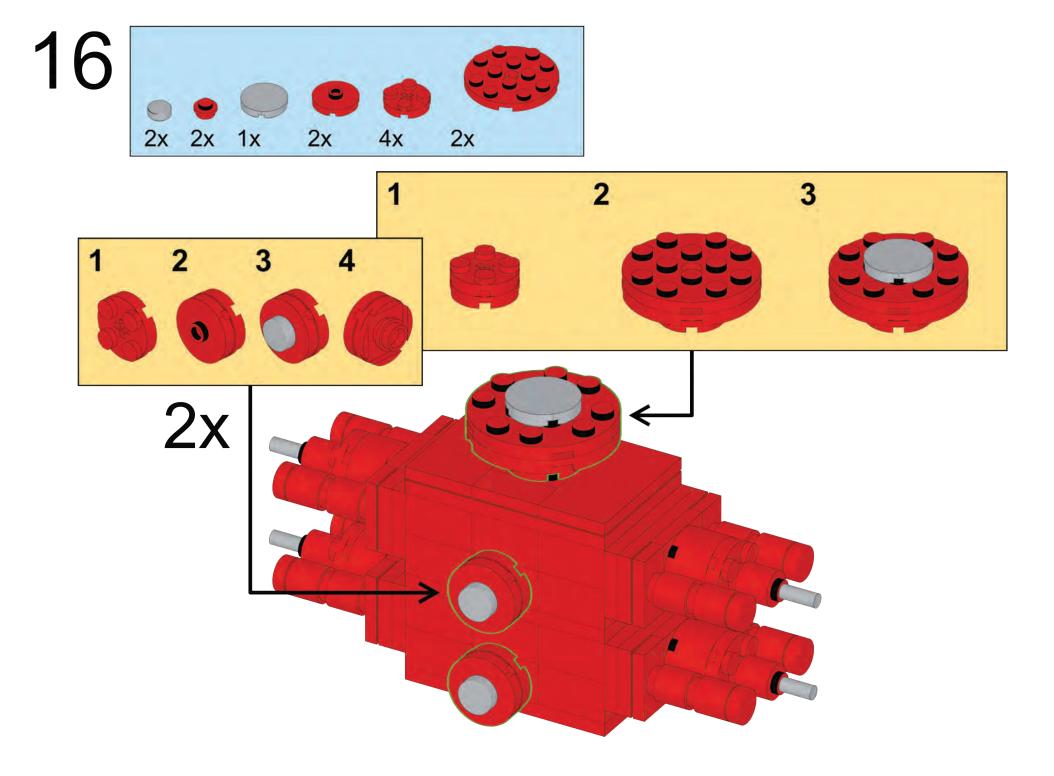

range of sizes of any Cameron ram-type BOP. Our industry leading BOPs are made with in-house elastomer technology and shear rams to help ensure the safety of drilling operations.

## CAMERON BOP LEGO Brick Building Set 138 Bricks

## Warning, Choking Hazard!

This kit contains small parts and is not intended for children under the age of 7. Please supervise children when building this creation.

## This is not a LEGO® Product.

These are repurposed LEGO elements that have been repackaged or altered from their original form. LEGO is a trademark of the LEGO Group, which does not sponsor, authorize or endorse this product. The LEGO Group is not liable for any loss, injury or damage arising from the use or misuse of this product.



































































3 2 1 --