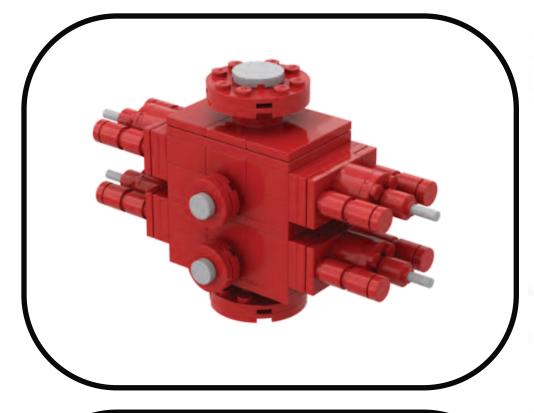

The Cameron U\* surface ram-type BOP is the most

widely used BOP for land and platform applications worldwide and offers the widest range of sizes of any Cameron ram-type BOP. Our industry leading BOPs are made with in-house elastomer technology and shear rams to help ensure the safety of drilling operations.

## CAMERON BOP LEGO Brick Building Set 138 Bricks

## Warning, Choking Hazard!

This kit contains small parts and is not intended for children under the age of 7. Please supervise children when building this creation.

## This is not a LEGO® Product.

These are repurposed LEGO elements that have been repackaged or altered from their original form. LEGO is a trademark of the LEGO Group, which does not sponsor, authorize or endorse this product. The LEGO Group is not liable for