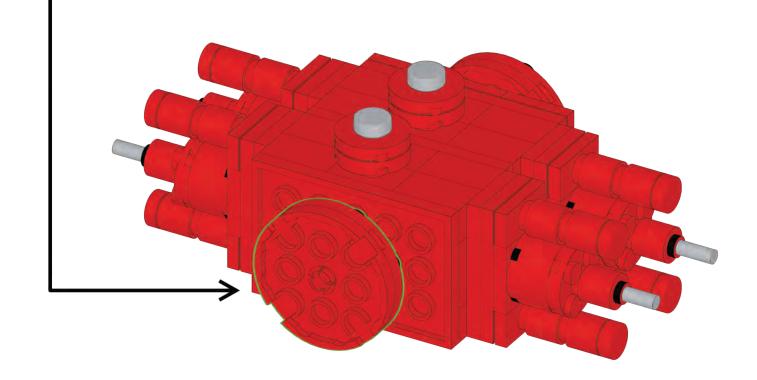

s of any Cameron ram-type BOP. Our industry leading BOPs are made with in-house elastomer technology and shear rams to help ensure the safety of drilling operations.

## CAMERON BOP LEGO Brick Building Set 138 Bricks

## Warning, Choking Hazard!

This kit contains small parts and is not intended for children under the age of 7. Please supervise children when building this creation.

## This is not a LEGO® Product.

These are repurposed LEGO elements that have been repackaged or altered from their original form. LEGO is a trademark of the LEGO Group, which does not sponsor, authorize or endorse this product. The LEGO Group is not liable for any loss, injury or damage arising from the use or misuse of this product.



































































3 2 1 --