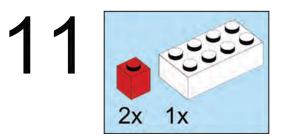

and offers the widest range of sizes of any Cameron ram-type BOP. Our industry leading BOPs are made with in-house elastomer technology and shear rams to help ensure the safety of drilling operations.

## CAMERON BOP LEGO Brick Building Set 138 Bricks

## Warning, Choking Hazard!

This kit contains small parts and is not intended for children under the age of 7. Please supervise children when building this creation.

## This is not a LEGO® Product.

These are repurposed LEGO elements that have been repackaged or altered from their original form. LEGO is a trademark of the LEGO Group, which does not sponsor, authorize or endorse this product. The LEGO Group is not liable for any loss, injury or damage arising from the use or misuse of this product.



































































3 2 1 --