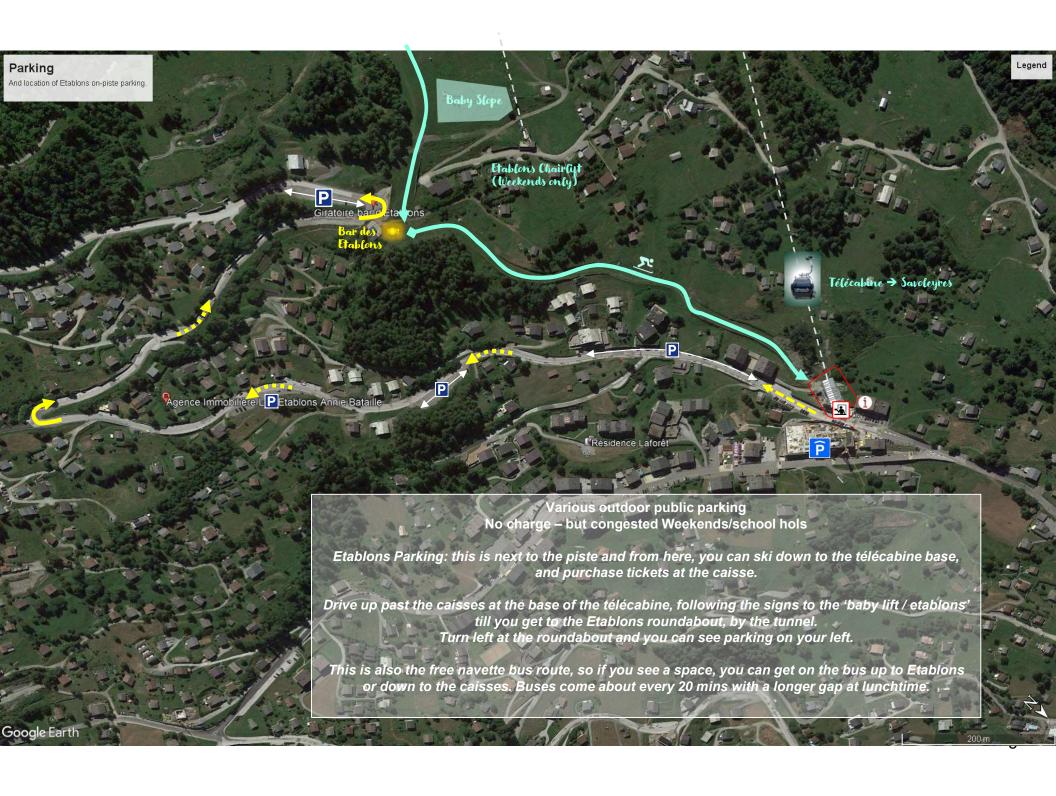

## Other Parking:

There is also free public car parking at various locations around the village, on the free navette route.

If the above parking is full, there is free parking just after the Etablons roundabout. From there, you can ski down to the télécabine base, and purchase tickets. Drive up past the caisses at the base of the télécabine following the signs to the 'baby lift / etablons' till you get to the Etablons roundabout, by the tunnel.

Turn left at the roundabout and you can see parking on your left.