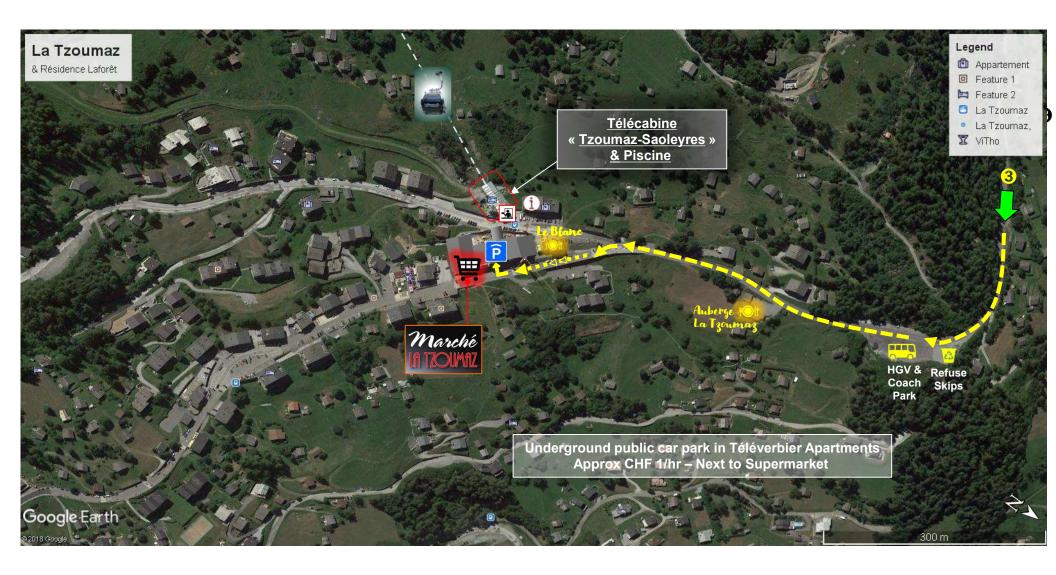

## LTZ7 – Visiting La Tzoumaz by Car

Maps and Driving Directions to La Tzoumaz
Underground Parking at main public Car Park (approx. CHF 1/hr)

This guide can also be downloaded from the website

'www.laforet35.ch'