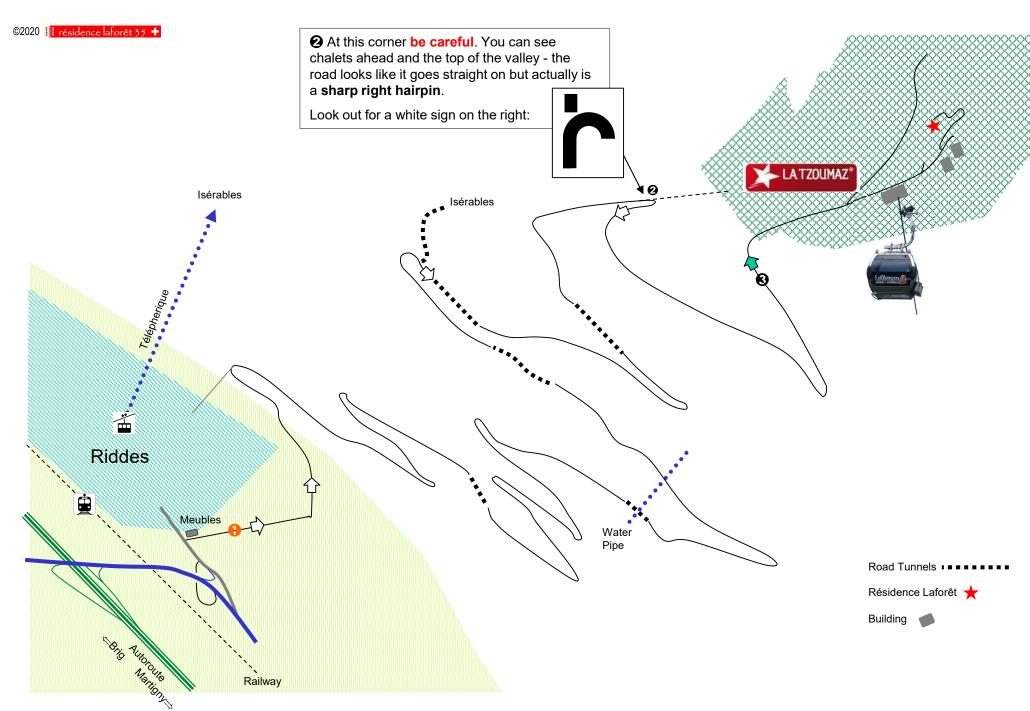

## LTZ7 – Visiting La Tzoumaz by Car

Maps and Driving Directions to La Tzoumaz
Underground Parking at main public Car Park (approx. CHF 1/hr)

This guide can also be downloaded from the website

'www.laforet35.ch'