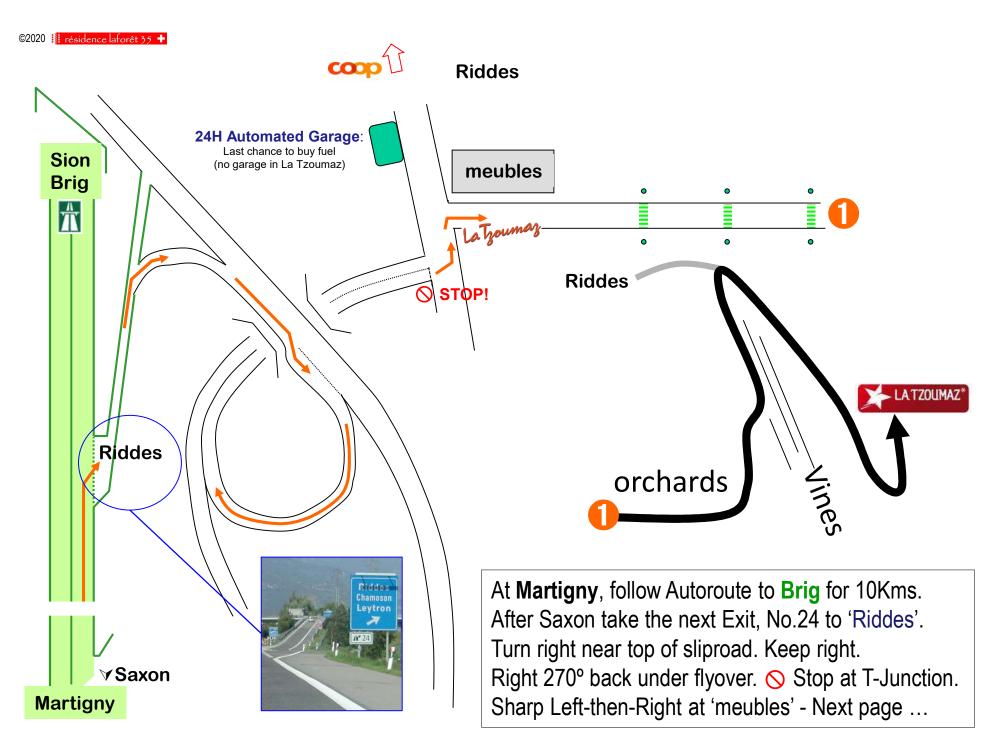

## LTZ7 – Visiting La Tzoumaz by Car

Maps and Driving Directions to La Tzoumaz
Underground Parking at main public Car Park (approx. CHF 1/hr)

This guide can also be downloaded from the website

'www.laforet35.ch'