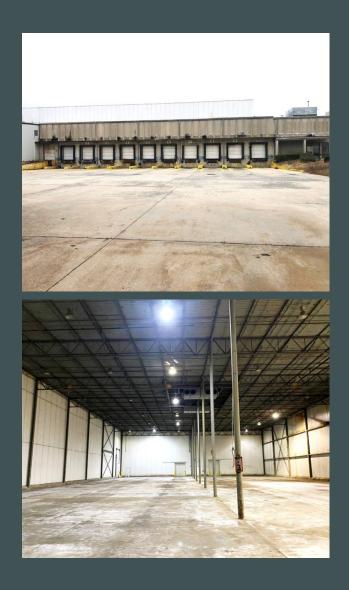

# **Property Features**

- + +/- 3,000 SF office
- + +/- 58,000 SF Freezer, 42' clear
- + +/- 12,000 SF Bulk Freezer, 26' clear
- + Rail tempering areas
- + Covered truck storage

- + Two truck tempering dock loading areas
- + Ammonia system
- + 4,000 amps 480v power
- + 19 DH Doors, 1 DI Door
- + Rail Served