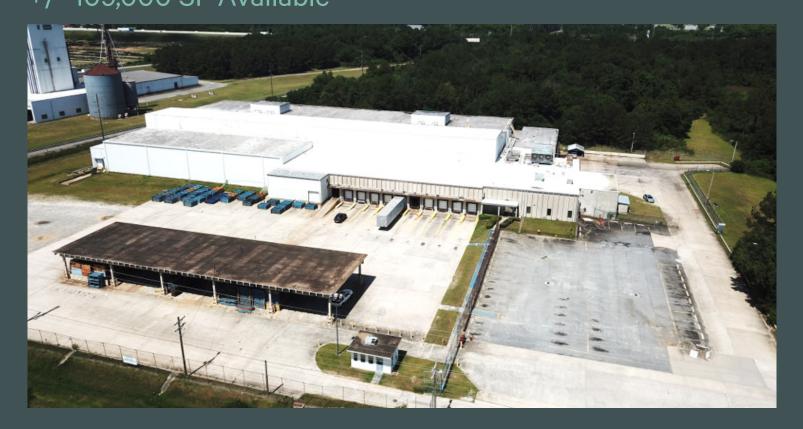

# Freezer/Cooler Facility +/- 109,000 SF Available

102 N Midway Road Cordele, GA 31015 www.cbre.com/atlanta

# **Property Features**

- + +/- 3,000 SF office
- + +/- 58,000 SF Freezer, 42' clear
- + +/- 12,000 SF Bulk Freezer, 26' clear
- + Rail tempering areas
- + Covered truck storage

- + Two truck tempering dock loading areas
- + Ammonia system
- + 4,000 amps 480v power
- + 19 DH Doors, 1 DI Door
- + Rail Served

- + 49.27 acres
- + Built in 1978
- + Good access to I-75
- + Fenced, paved, lighted
- + Guard shack