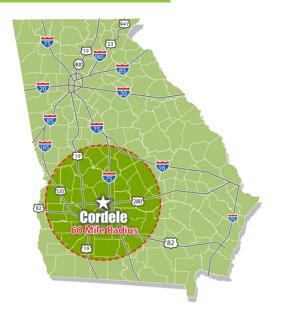

#### DEMOGRAPHIC SUMMARY

#### Cordele - Crisp County 60 mile radius

| Population              | 771,937  |
|-------------------------|----------|
| Daytime Population      | 746,302  |
| Available Work Force*   | 457,728  |
| Median Household Income | \$50,652 |
| Median Age              | 37.9     |
|                         |          |