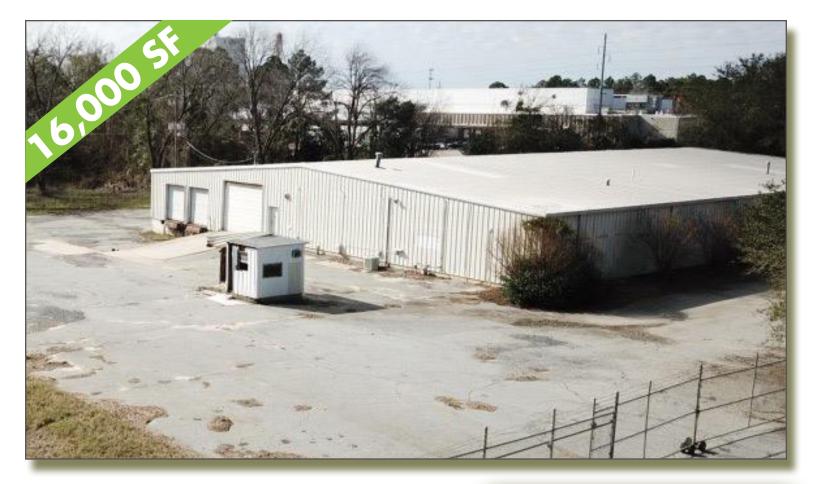

## HOLT BUILDING 2302 E. 9<sup>th</sup> Avenue, Cordele, GA 31015

### PROPERTY HIGHLIGHTS

- » Main Building 16,000 Square Foot
- » Additional Building 4,000 Square Foot
- » Property available for sale or lease
- » Ownership: Private
- » Zoning: Industrial
- » Located in Federal Empowerment Zone