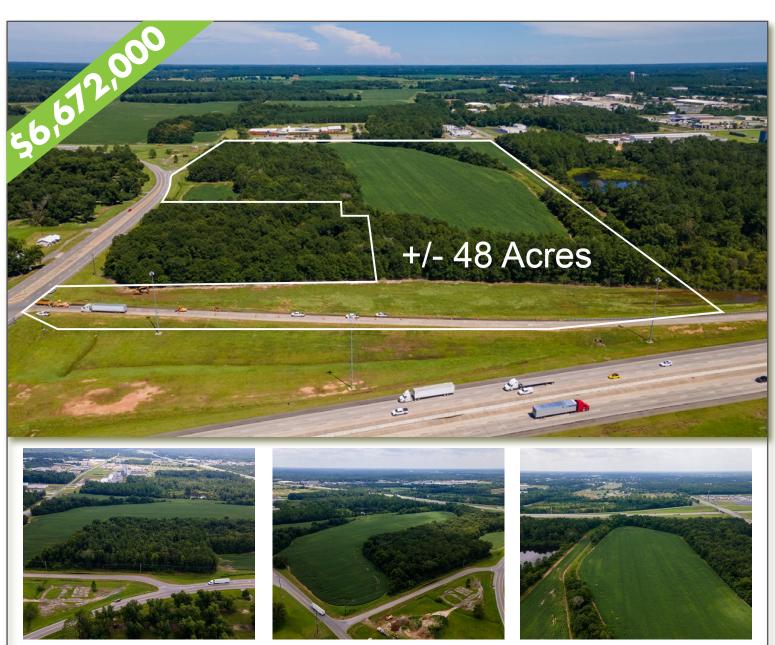

## I-75 & HWY 257, CORDELE, GA 31015

## I-75 & HIGHWAY 257, CORDELE, GA 31015

## PROPERTY HIGHLIGHTS

- » Property runs along I-75 corridor
- » 48+/- Acres
- » Commercial use
- » Zoning: Industrial
- » Multi-use land for sale
- Across from South Georgia Technical College and Cordele Industrial Park
- Prime for retail, apartments, motel/ hotels, medical facilities & industrial sites.