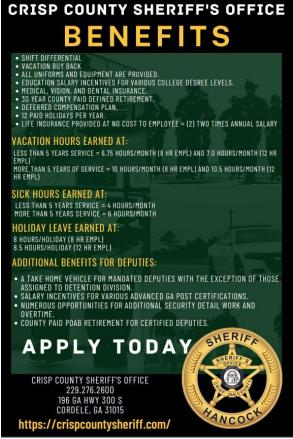

https://crispcountv.com/human-resources/current-openings

**CRISP COUNTY SHERIFF'S OFFICE** HAS IMMEDIATE OPENINGS! Applications can be picked up any time Monday- Friday from 8:00am-5:00pm at Crisp County Sheriff's Office or completed online <a href="https://crispcountysheriff.com/our.../join-our-team">https://crispcountysheriff.com/our.../join-our-team</a>.