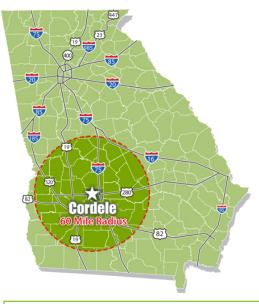

### DEMOGRAPHIC SUMMARY

### **Cordele - Crisp County 60 mile radius**

| 797,168  |
|----------|
| 770,243  |
| 344,489  |
| \$42,298 |
| 37.5     |
|          |

Source: ESRI 2019