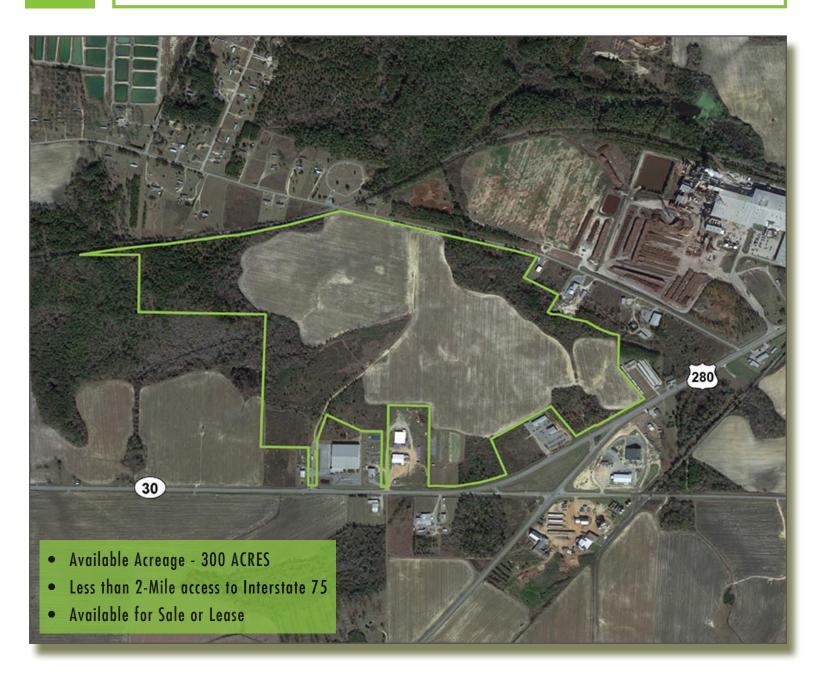

# **AVAILABLE**

FISH HATCHERY RD & US HWY 280, CORDELE, GA 31015

## UIDC INDUSTRIAL PARK

FISH HATCHERY RD & US HWY 280, CORDELE, GA 31015

### PROPERTY HIGHLIGHTS

- 300 Acres
- » Property available for sale or lease
- » Ownership: United Industrial **Development Council**
- » Zoning: Industrial

UTILITIES

Natural Gas:

**Public Water:** 

**Sewer Service:** 

**Electric Service:** 

» Located in Federal Opportunity Zone

City of Cordele

City of Cordele

City of Cordele

Crisp County Power Commission

Heart of Georgia Railroad