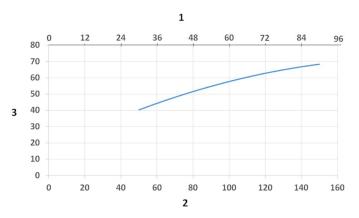

Pressure Drop diagram: 1) X- Axis: Air Flow Rate (cfm)

- 2) X- Axis: Air Flow Rate (m/h)

3) Y-Axis: Static Pressure Drop (Pa)

4) Y-Axis: Static Pressure Drop (in. wg.)

Sound Level diagram:

- 1) X- Axis: Air Flow Rate (cfm)
- 2) X- Axis: Air Flow Rate (m/h)

3) Y-Axis: Sound Pressure Level (dB) (A))

Material: 1) Flange: PP

- 2) Tubes: Aluminum, anodized 10 µm
- 3) Damper adjustment handle: Aluminum, anodized 10 µm Internal spring: Staineless steel Damper blade: Conductive TP & PP plastic
- Joints: PP with glass fibre reinforcement
   Plastic rings: PP with glass fibre reinforcement
   Axial locking rings: PP with glass fibre reinforcement
   Adjustment knobs: PA & EDS plastic
   Threaded shaft inside joints: Stainless Steel
- 5) Duct connector: EPDM Rubber
- Swivel: Aluminum, powder coating
   Rivets: Aluminum
   Bearings swivel: PP plastic with glass fibre reinforcement