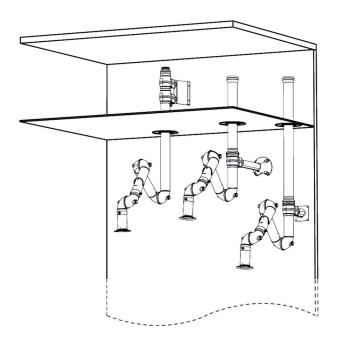

Bench mounting examples: Left: FX2-Down-Low arm with following accessories: -FX2-Bench bracket kit-D-50/75/100

Right: FX2-Down-Through arm

Ceiling mounting example: Left: FX2-Up-Low arm with following accessories:

-FX-Classic bracket

-FX-Cut2fit extension-L1100

-FX2-Alu duct

-FX2-Duct connector-ORIG/CHEM-D75

-FX-Ceiling cover plate

Right: FX2-Up-PLUS arm with following accessories:

-FX2-Bracket kit-D-50/75/100-L500

-FX2-Ceiling cover plate-PLUS