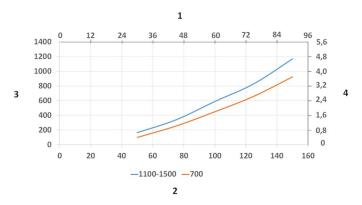

Pressure Drop diagram: 1) X- Axis: Air Flow Rate (cfm)

- 2) X- Axis: Air Flow Rate (m/h)

3) Y-Axis: Static Pressure Drop (Pa)

4) Y-Axis: Static Pressure Drop (in. wg.)

Sound Level diagram:

- 1) X- Axis: Air Flow Rate (cfm)
- 2) X- Axis: Air Flow Rate (m/h)