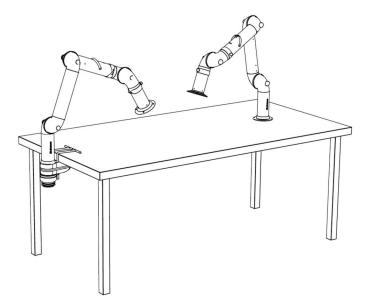

Bench mounting examples: Left: FX2-Down-Low arm with following accessories: -FX2-Bench bracket kit-D-50/75/100

Right: FX2-Down-Through arm

Ceiling mounting example: Left: FX2-Up-Low arm with following accessories: