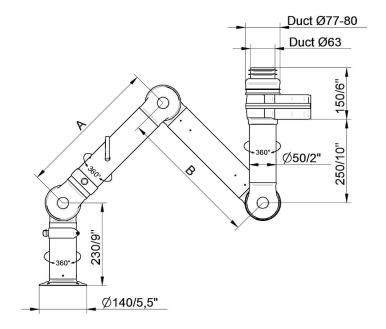

• FX2-ORIG-D50-L700-Up/Down-Low Part number: 70600144 Max. working radius: 630 mm (24,8 in) A: 400 mm (15,7 in)

• FX2-ORIG-D50-L1100-Up-Low Part number: 70600444 Max. working radius: 1030 mm (40,5 in) A: 400 mm (15,7 in) B: 400 mm (15,7 in)

•FX2-ORIG-D50-L1500-Up-Low Part number: 70600844 Max. working radius: 1430 mm (56,3 in) A: 500 mm (19,7 in) B: 700 mm (27,6 in)

• FX2-ORIG-D50-L700-Up/Down-Low Part number: 70600144 Max. working radius: 630 mm (24,8 in) A: 400 mm (15,7 in)

• FX2-ORIG-D50-L1100-Down-Low Part number: 70600644 Max. working radius: 1030 mm (40,5 in) A: 400 mm (15,7 in) B: 400 mm (15,7 in)

• FX2-ORIG-D50-L1500-Down-Low Part number: 70601044 Max. working radius: 1430 mm (56,3 in) A: 500 mm (19,7 in) B: 700 mm (27,6 in)

Part number: 70600344

Max. working radius: 630 mm (24,8 in)
A: 400 mm (15,7 in)
R: -

• FX2-ORIG-D50-L1100-Down-Through Part number: 70600744 Max. working radius: 1030 mm (40,5 in) A: 400 mm (15,7 in) B: 400 mm (15,7 in)

• FX2-ORIG-D50-L1500-Down-Through Part number: 70601144 Max. working radius: 1430 mm (56,3 in) A: 500 mm (19,7 in) B: 700 mm (27,6 in)

• FX2-ORIG-D50-L700-Up-PLUS
Part number: 70600244
Max. working radius: 630 mm (24,8 inch)
A: 400 mm (15,7 in)
B: -

• FX2-ORIG-D50-L1100-Up-PLUS Part number: 70600544 Max. working radius: 1030 mm (40,5 in) A: 400 mm (15,75in) B: 400 mm (15,7 in)

• FX2-ORIG-D50-L1500-Up-PLUS
Part number: 70600944
Max. working radius: 1430 mm (56,3 in)
A: 500 mm (19,7 in)
B: 700 mm (27,6 in)