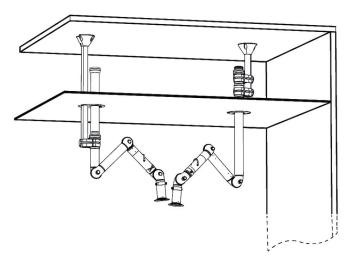

Wall mounting examples:
Left: FX2-Up-PLUS arm with following accessories:
-FX2-Wall-P BRKT kit-D-50/75/100-L190
-FX2-Ceiling cover plate-PLUS

Middle: FX2-Up-Low arm with following accessories: -FX2-Bracket kit-D-50/75/100-L500

-FX2-Ceiling cover plate-PLUS

-FX2-Alu duct

-FX2-Duct connector-ORIG/CHEM-D75

-FX2-Duct connector-ORIG/CHEM-D75

Right: Up-Low arm with following accessories:
-FX2-Wall BRKT kit-Flat-L190-White
-FX2-Ceiling cover plate-PLUS
-FX2-Alu duct