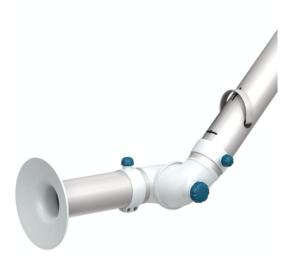

The best and most cost-efficient solution for applications where small, flexible and easy-to-use arms are required.

Nederman FX2 arms are made of lightweight anodized aluminium sections, with two or three adjustable, composite friction joints. Offering strength and durability combined with easy handling, they can be used in many types of environment. They are especially suitable for applications where small, flexible and easy-to-use arms are required.

A robust and reliable all-round arm for general applications where there is little risk of electrical discharges or attack by aggressive chemicals.

- Optimal efficiency and low noise provides safe and quite working environment
- Ceilings, walls and floors or fixed to worktops mountings and cut2fit extension profile gives maximum installation flexibility
- The two outermost arm joints can rotate and swivel through 360°, which gives the unique maneuverability
- The lean, smooth and aesthetic design allows arms to fit in well in any environment without compromising its durability and reliability
- Highly integrated products that save customers' time and costs, as well as providing the reliability and functionality to deliver a better performance