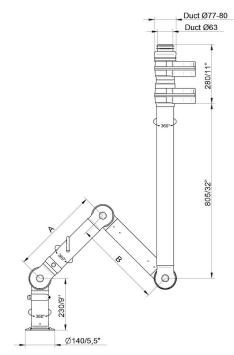

• FX2-ORIG-D50-L700-Up/Down-Low Part number: 70600144 Max. working radius: 630 mm (24,8 in) A: 400 mm (15,7 in)

• FX2-ORIG-D50-L1100-Up-Low Part number: 70600444 Max. working radius: 1030 mm (40,5 in) A: 400 mm (15,7 in) B: 400 mm (15,7 in)

•FX2-ORIG-D50-L1500-Up-Low Part number: 70600844 Max. working radius: 1430 mm (56,3 in) A: 500 mm (19,7 in) B: 700 mm (27,6 in)

• FX2-ORIG-D50-L700-Up/Down-Low Part number: 70600144 Max. working radius: 630 mm (24,8 in) A: 400 mm (15,7 in)

• FX2-ORIG-D50-L1100-Down-Low Part number: 70600644 Max. working radius: 1030 mm (40,5 in) A: 400 mm (15,7 in) B: 400 mm (15,7 in)

• FX2-ORIG-D50-L1500-Down-Low Part number: 70601044 Max. working radius: 1430 mm (56,3 in) A: 500 mm (19,7 in) B: 700 mm (27,6 in)

Part number: 70600344

Max. working radius: 630 mm (24,8 in)
A: 400 mm (15,7 in)
R: -

• FX2-ORIG-D50-L1100-Down-Through Part number: 70600744 Max. working radius: 1030 mm (40,5 in) A: 400 mm (15,7 in) B: 400 mm (15,7 in)

• FX2-ORIG-D50-L1500-Down-Through Part number: 70601144 Max. working radius: 1430 mm (56,3 in) A: 500 mm (19,7 in) B: 700 mm (27,6 in)

• FX2-ORIG-D50-L700-Up-PLUS
Part number: 70600244
Max. working radius: 630 mm (24,8 inch)
A: 400 mm (15,7 in)
B: -

• FX2-ORIG-D50-L1100-Up-PLUS Part number: 70600544 Max. working radius: 1030 mm (40,5 in) A: 400 mm (15,75in) B: 400 mm (15,7 in)

• FX2-ORIG-D50-L1500-Up-PLUS
Part number: 70600944
Max. working radius: 1430 mm (56,3 in)
A: 500 mm (19,7 in)
B: 700 mm (27,6 in)