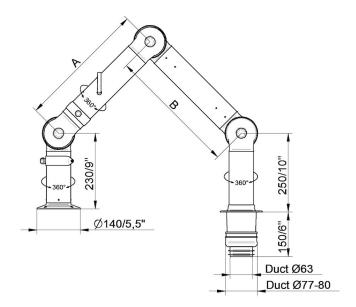

• FX2-ORIG-D50-L700-Up/Down-Low Part number: 70600144 Max. working radius: 630 mm (24,8 in) A: 400 mm (15,7 in)

• FX2-ORIG-D50-L1100-Up-Low Part number: 70600444 Max. working radius: 1030 mm (40,5 in) A: 400 mm (15,7 in) B: 400 mm (15,7 in)

•FX2-ORIG-D50-L1500-Up-Low Part number: 70600844 Max. working radius: 1430 mm (56,3 in) A: 500 mm (19,7 in) B: 700 mm (27,6 in)

• FX2-ORIG-D50-L700-Up/Down-Low Part number: 70600144 Max. working radius: 630 mm (24,8 in) A: 400 mm (15,7 in)

• FX2-ORIG-D50-L1100-Down-Low Part number: 70600644 Max. working radius: 1030 mm (40,5 in) A: 400 mm (15,7 in) B: 400 mm (15,7 in)

• FX2-ORIG-D50-L1500-Down-Low Part number: 70601044 Max. working radius: 1430 mm (56,3 in) A: 500 mm (19,7 in) B: 700 mm (27,6 in)

Part number: 70600344

Max. working radius: 630 mm (24,8 in)
A: 400 mm (15,7 in)
R: -

• FX2-ORIG-D50-L1100-Down-Through Part number: 70600744 Max. working radius: 1030 mm (40,5 in) A: 400 mm (15,7 in) B: 400 mm (15,7 in)

• FX2-ORIG-D50-L1500-Down-Through Part number: 70601144 Max. working radius: 1430 mm (56,3 in) A: 500 mm (19,7 in) B: 700 mm (27,6 in)

• FX2-ORIG-D50-L700-Up-PLUS
Part number: 70600244
Max. working radius: 630 mm (24,8 inch)
A: 400 mm (15,7 in)
B: -

• FX2-ORIG-D50-L1100-Up-PLUS Part number: 70600544 Max. working radius: 1030 mm (40,5 in) A: 400 mm (15,75in) B: 400 mm (15,7 in)

• FX2-ORIG-D50-L1500-Up-PLUS
Part number: 70600944
Max. working radius: 1430 mm (56,3 in)
A: 500 mm (19,7 in)
B: 700 mm (27,6 in)