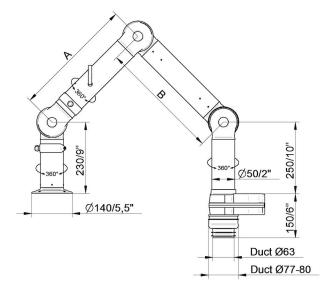

• FX2-ORIG-D50-L700-Up/Down-Low Part number: 70600144 Max. working radius: 630 mm (24,8 in) A: 400 mm (15,7 in)

• FX2-ORIG-D50-L1100-Up-Low Part number: 70600444 Max. working radius: 1030 mm (40,5 in) A: 400 mm (15,7 in) B: 400 mm (15,7 in)

•FX2-ORIG-D50-L1500-Up-Low Part number: 70600844 Max. working radius: 1430 mm (56,3 in) A: 500 mm (19,7 in) B: 700 mm (27,6 in)

• FX2-ORIG-D50-L700-Up/Down-Low Part number: 70600144 Max. working radius: 630 mm (24,8 in) A: 400 mm (15,7 in)

• FX2-ORIG-D50-L1100-Down-Low Part number: 70600644 Max. working radius: 1030 mm (40,5 in) A: 400 mm (15,7 in) B: 400 mm (15,7 in)

• FX2-ORIG-D50-L1500-Down-Low Part number: 70601044 Max. working radius: 1430 mm (56,3 in) A: 500 mm (19,7 in) B: 700 mm (27,6 in)

Part number: 70600344

Max. working radius: 630 mm (24,8 in)
A: 400 mm (15,7 in)
R: -

• FX2-ORIG-D50-L1100-Down-Through Part number: 70600744 Max. working radius: 1030 mm (40,5 in) A: 400 mm (15,7 in) B: 400 mm (15,7 in)

• FX2-ORIG-D50-L1500-Down-Through Part number: 70601144 Max. working radius: 1430 mm (56,3 in) A: 500 mm (19,7 in) B: 700 mm (27,6 in)

• FX2-ORIG-D50-L700-Up-PLUS
Part number: 70600244
Max. working radius: 630 mm (24,8 inch)
A: 400 mm (15,7 in)
B: -

• FX2-ORIG-D50-L1100-Up-PLUS Part number: 70600544 Max. working radius: 1030 mm (40,5 in) A: 400 mm (15,75in) B: 400 mm (15,7 in)

• FX2-ORIG-D50-L1500-Up-PLUS
Part number: 70600944
Max. working radius: 1430 mm (56,3 in)
A: 500 mm (19,7 in)
B: 700 mm (27,6 in)