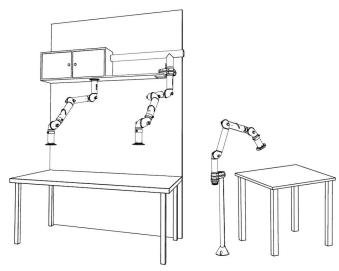

Bench mounting examples: Other mounting examples:

Left: Over bench cabinet mounting with FX2-Up/Down-Through arm

Middle: Shelf mounting with FX2-Up-Low arm and following accessories: -FX2-Bench bracket kit

Right: Floor mounting with FX2-Up-Low arm and following accessories:

-FX-Classic bracket

-FX-Cut2fit extension-L1100