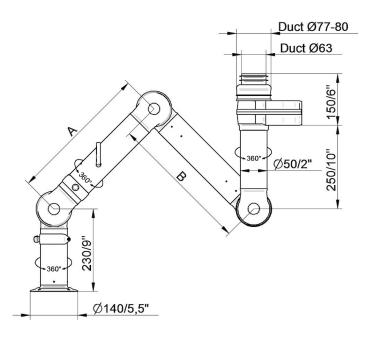

5) Duct connector: conductive EPDM Rubber

6) Swivel: Aluminum, conductive powder coating Rivets: Aluminum Bearings swivel condutive: PP plastic with glass fibre reinforcement

• FX2-ESD/EX-D50-L700-Up/Down-Low Part number: (70601244) Max. working radius: 630 mm (24,8 in) A: 400 mm (15,7 in)

• FX2-ESD/EX-D50-L1100-Down-Low Part number: 70601744 Max. working radius: 1030 mm (40,5 in) A: 400 mm (15,7 in) B: 400 mm (15,7 in)

• FX2-ESD/EX-D50-L1500-Down-Low Part number: 70602144 Max. working radius: 1430 mm (56,3 in) A: 500 mm (19,7 in) B: 700 mm (27,6 in)

• FX2-ESD/EX-D50-L700-Up/Dow-Through Part number: 70601444 Max. working radius: 630 mm (24,8 in) A: 400 mm (15,7 in) B: -

• FX2-ESD/EX-D50-L1100-Down-Through Part number: 70601844 Max. working radius: 1030 mm (40,5 in) A: 400 mm (15,7 in) B: 400 mm (15,7 in)

• FX2-ESD/EX-D50-L1500-Down-Through Part number: 70602244 Max. working radius: 1430 mm (56,3 in) A: 500 mm (19,7 in) B: 700 mm (27,6 in)

• FX2-ESD/EX-D50-L700-Up/Down-Low Part number: (70601244) Max. working radius: 630 mm (24,8 in) A: 400 mm (15,7 in) B: -

• FX2-ESD/EX-D50-L1100-Up-Low Part number: 70601544 Max. working radius: 1030 mm (40,5 in) A: 400 mm (15,7 in) B: 400 mm (15,7 in)

• FX2-ESD/EX-D50-L1500-Up-Low Part number: 70601944 Max. working radius: 1430 mm (56,3 in) A: 500 mm (19,7 in) B: 700 mm (27,6 in)