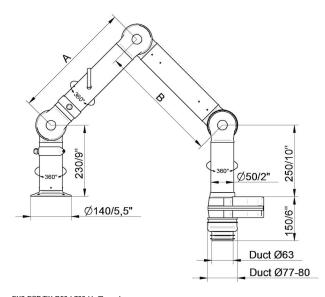

5) Duct connector: conductive EPDM Rubber

6) Swivel: Aluminum, conductive powder coating Rivets: Aluminum Bearings swivel condutive: PP plastic with glass fibre reinforcement

• FX2-ESD/EX-D50-L700-Up/Down-Low Part number: (70601244) Max. working radius: 630 mm (24,8 in) A: 400 mm (15,7 in)

• FX2-ESD/EX-D50-L1100-Down-Low Part number: 70601744 Max. working radius: 1030 mm (40,5 in) A: 400 mm (15,7 in) B: 400 mm (15,7 in)

• FX2-ESD/EX-D50-L1500-Down-Low Part number: 70602144 Max. working radius: 1430 mm (56,3 in) A: 500 mm (19,7 in) B: 700 mm (27,6 in)

• FX2-ESD/EX-D50-L700-Up/Dow-Through Part number: 70601444 Max. working radius: 630 mm (24,8 in) A: 400 mm (15,7 in) B: -

• FX2-ESD/EX-D50-L1100-Down-Through Part number: 70601844 Max. working radius: 1030 mm (40,5 in) A: 400 mm (15,7 in) B: 400 mm (15,7 in)

• FX2-ESD/EX-D50-L1500-Down-Through Part number: 70602244 Max. working radius: 1430 mm (56,3 in) A: 500 mm (19,7 in) B: 700 mm (27,6 in)

• FX2-ESD/EX-D50-L700-Up/Down-Low Part number: (70601244) Max. working radius: 630 mm (24,8 in) A: 400 mm (15,7 in) B: -

• FX2-ESD/EX-D50-L1100-Up-Low Part number: 70601544 Max. working radius: 1030 mm (40,5 in) A: 400 mm (15,7 in) B: 400 mm (15,7 in)

• FX2-ESD/EX-D50-L1500-Up-Low Part number: 70601944 Max. working radius: 1430 mm (56,3 in) A: 500 mm (19,7 in) B: 700 mm (27,6 in)