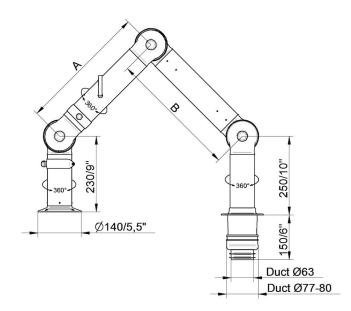

5) Duct connector: conductive EPDM Rubber

6) Swivel: Aluminum, conductive powder coating Rivets: Aluminum Bearings swivel condutive: PP plastic with glass fibre reinforcement

• FX2-ESD/EX-D50-L700-Up/Down-Low Part number: (70601244) Max. working radius: 630 mm (24,8 in) A: 400 mm (15,7 in)

• FX2-ESD/EX-D50-L1100-Down-Low Part number: 70601744 Max. working radius: 1030 mm (40,5 in) A: 400 mm (15,7 in) B: 400 mm (15,7 in)

• FX2-ESD/EX-D50-L1500-Down-Low Part number: 70602144 Max. working radius: 1430 mm (56,3 in) A: 500 mm (19,7 in) B: 700 mm (27,6 in)

• FX2-ESD/EX-D50-L700-Up/Dow-Through Part number: 70601444 Max. working radius: 630 mm (24,8 in) A: 400 mm (15,7 in) B: -

• FX2-ESD/EX-D50-L1100-Down-Through Part number: 70601844 Max. working radius: 1030 mm (40,5 in) A: 400 mm (15,7 in) B: 400 mm (15,7 in)

• FX2-ESD/EX-D50-L1500-Down-Through Part number: 70602244 Max. working radius: 1430 mm (56,3 in) A: 500 mm (19,7 in) B: 700 mm (27,6 in)

• FX2-ESD/EX-D50-L700-Up/Down-Low Part number: (70601244) Max. working radius: 630 mm (24,8 in) A: 400 mm (15,7 in) B: -

• FX2-ESD/EX-D50-L1100-Up-Low Part number: 70601544 Max. working radius: 1030 mm (40,5 in) A: 400 mm (15,7 in) B: 400 mm (15,7 in)

• FX2-ESD/EX-D50-L1500-Up-Low Part number: 70601944 Max. working radius: 1430 mm (56,3 in) A: 500 mm (19,7 in) B: 700 mm (27,6 in)