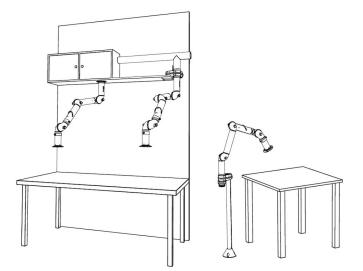

Other mounting examples: Left: Overbench cabinet mounting with FX2-Up/Down-Through arm

Middle: Shelf mounting with FX2-Up-Low arm and following accessories: -FX2-Bench bracket kit

Right: Floor mounting with FX2-Up-Low arm and following accessories: -FX-Classic bracket -FX-Cut2fit extension-L1100