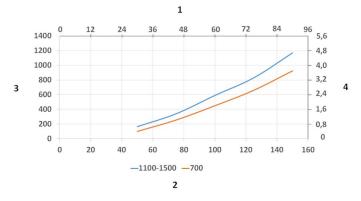

Pressure Drop diagram: 1) X- Axis: Air Flow Rate (cfm) 2) X- Axis: Air Flow Rate (m/h)

Y-Axis: Static Pressure Drop (Pa)
Y-Axis: Static Pressure Drop (in. wg.)