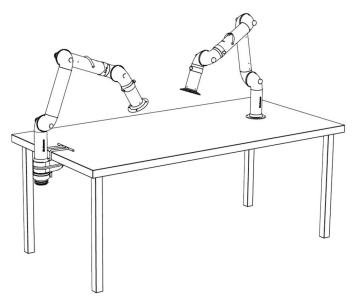

Bench mounting examples: Left: FX2-Down-Low arm with following accessories: -FX2-Bench bracket kit-D-50/75/100

Right: FX2-Down-Through arm

Ceiling mounting example: Left: FX2-Up-Low arm with following accessories: -FX-Classic bracket -FX-Cut2fit extension-L1100 -FX2-Alu duct -FX2-Duct connector-ESD/EX-D75 -FX-Ceiling cover plate