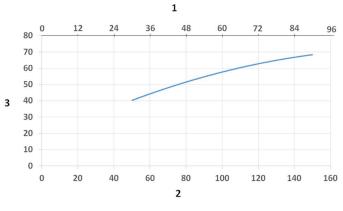

# BenchTop Extraction Arm FX2 50 ESD/EX

Sound Level diagram: 1) X- Axis: Air Flow Rate (cfm) 2) X- Axis: Air Flow Rate (m/h)

3) Y-Axis: Sound Pressure Level (dB) (A))