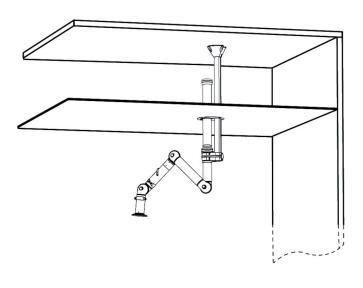

Wall mounting examples: Left: FX2-Up-Low arm with following accessories: -FX2-Bracket kit-D-50/75/100-L500 -FX2-Ceiling cover plate-PLUS -FX2-Alu duct -FX2-Duct connector-ESD/EX-D75

Right: Up-Low arm with following accessories: -FX2-Wall BRKT kit-Flat-L190-Black -FX2-Ceiling cover plate-PLUS -FX2-Au duct -FX2-Duct connector-ESD/EX-D75