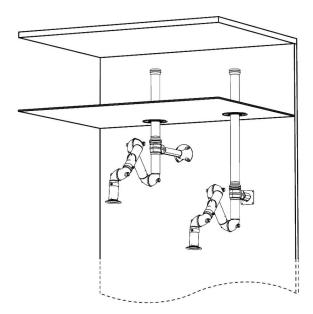

Other mounting examples: Left: Overbench cabinet mounting with FX2-Up/Down-Through arm

Middle: Shelf mounting with FX2-Up-Low arm and following accessories: -FX2-Bench bracket kit

Right: Floor mounting with FX2-Up-Low arm and following accessories: -FX-Classic bracket -FX-Cut2fit extension-L1100