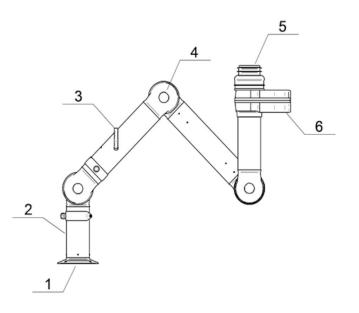

#### Material:

1) Flange: Conductive PP plastic

2) Tubes: Aluminum, anodized 10 µm

- 3) Damper adjustment handle: Aluminum: anodized 10 µm Internal spring: Stainless steel Damper blade: Conductive TP & PP plastic
- 4) Joints conductive: PP plastic with glass fibre reinforcement Plastic rings conductive: PP plastic with glass fibre reinforcement Axial locking rings conductive: PP plastic with glass fibre reinforcement Adjustment knobs: PA & EDS plastic Threaded shaft inside joints: Stainless Steel

5) Duct connector: conductive EPDM Rubber

6) Swivel: Aluminum, conductive powder coating Rivets: Aluminum Bearings swivel condutive: PP plastic with glass fibre reinforcement

• FX2-ESD/EX-D50-L700-Up/Down-Low Part number: (70601244) Max. working radius: 630 mm (24,8 in) A: 400 mm (15,7 in)