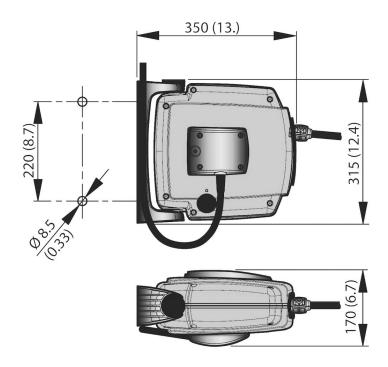

| Product name                 | Data Cable Reel D20        |  |
|------------------------------|----------------------------|--|
| Material                     | Impact resistant composite |  |
| Data/Ethernet                |                            |  |
| Colour                       | Grey                       |  |
| Weight (lbs)                 | 4,8                        |  |
| Distribution cable, type     | Cat7, Black                |  |
| Note                         | Max speed 1Gb              |  |
| Corrosion resistance         | Standard                   |  |
| lectric/Spring driven Spring |                            |  |
|                              |                            |  |