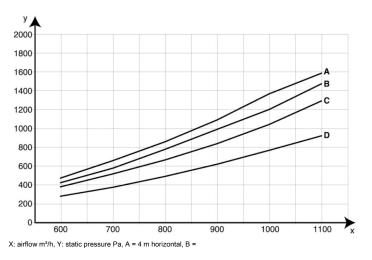

50835 |
|                             | LED light/fan switch Original         | 10376922 |
| 5                           | Hose PE-EL 160/2m black               | 10374423 |
| 5                           | Hose PE-EL 160/3m black               | 10374424 |
| 5                           | Hose PE-EL 160/4m black               | 10374425 |
| 5                           | Hose PE-EL 160/5m black               | 10374426 |
|                             | Airflow indicator 500-4500 Pa         | 10375373 |
|                             | Airflow indicator 40-600 Pa           | 10375374 |
|                             | Transformer 230/250 V to 24 V. 75 VA. | 10361560 |
| istage install<br>Viet pro- | Transformer 230/250 V to 24 V. 25 VA. | 10363189 |

# Nederman

### Extraction Arm Original CR



4 m vertical, C = 3 m, D = 2 m