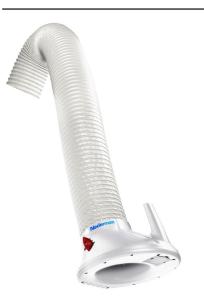

#### Extraction Arm Original CR

Corrosive resistant dust extraction arm specially designed for working environments with fumes, vapors or non explosive dust

Specially designed for working environments with fumes, vapours or non explosive dust. The arm has extended corrosion protection since all aluminium details including the arm are anodised. Typical workplaces are the food, pharmaceutical and chemical industries, and any other industry where an easily positioned corrosionresistant.

- Swivel allows the product to rotate 360°
- Flexible in all directions and simple to position
- · Equipped with a damper in the hood as standard
- The hood can be tilted in all directions
- The product can be mounted in combination with different brackets, extension arms, on a rail system or on fixed or mobile filter equipment.

| Product name                 | Extraction Arm Original CR |
|------------------------------|----------------------------|
| Noise level (dB(A))          | 63-75                      |
| Installation                 | Indoor                     |
| Fume temperature             | Max 70 C (158 F)           |
| Extraction arm diameter (in) | 6                          |
| Airflow (cfm)                | 589                        |
| Colour                       | White                      |