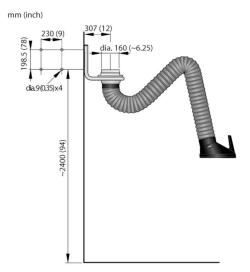

#### Extraction Arm Original CR

| Description                     | Arm length (ft) | Weight (lbs) | Model    |
|---------------------------------|-----------------|--------------|----------|
| Original arm CR 2m              | 7 ft 10 in      | 24           | 10532535 |
| Original arm CR 3m              | 9 ft 10in       | 29           | 10532235 |
| Original arm CR 4m (Vertical)   | 13 ft 1in       | 35           | 10532335 |
| Original arm CR 4m (Horizontal) | 13 ft 1in       | 35           | 10532435 |