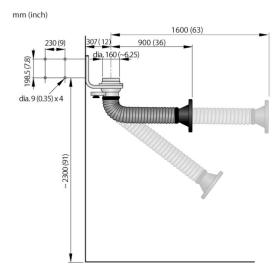

The arm is flexible in all directions and simple to position and to extend

The Nederman Telescopic arm is specially designed for working environments with fumes, vapours or non explosive dust, where the space is limited. Typical workplaces can be welding schools or for production in small welding booths, or other industrial processes where a small, easily positioned arm is required. The reach of the arm is between 0.9 and 1.6m (3 and 5 ft).