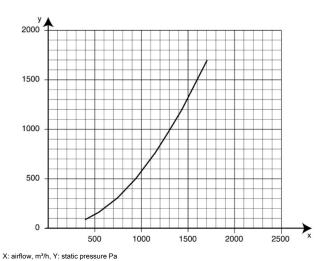

t 1m                              | 10550735 |
|              | Wall bracket 2m                              | 10550835 |
|              | Hood. aluminium. with damper.                | 10321542 |
|              | Hood for telescopic arm.                     | 10371086 |
| tractic cost | Transformer 230/250 V to 24 V. 75 VA.        | 10361560 |
|              | Airflow indicator 500-4500 Pa                | 10375373 |
|              | Airflow indicator 40-600 Pa                  | 10375374 |
|              | Spark filter for large metal hood (10321542) | 10376329 |
|              | Spark filter f. round metal hoods            | 10373118 |
| Sales -      | Transformer 230/250 V to 24 V. 25 VA.        | 10363189 |
|              | Fan switch for starting/stopping             | 10371080 |