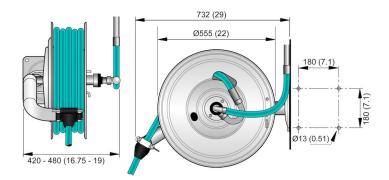

### Hose Reel 886 Ex

| Media                 | Distribution hose diameter (in) | Max working pressure (psi) | Max hose length | Model    |
|-----------------------|---------------------------------|----------------------------|-----------------|----------|
| Compressed air ,Water | 10                              | 218                        | 59              | 32800186 |
| Water high pressure   | 12.5                            | 3625                       | 82              | 32801386 |