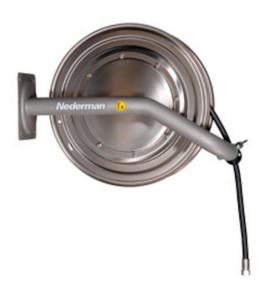

#### Hose Reel 886 Ex

ATEX approved stainless steel hose reel when corrosive resistance is required.

The Nederman stainless steel hose reel 886 Ex is a robust hose reel with large hose capacity for heavy duty industrial use. This hose reel is constructed for environments where high hygiene and corrosion resistance is required.

886 EX hose reel in stainless steel is approved for use in zones 1, 2, 21 and 22 in accordance with ATEX 2014/34/EC, Equipment group II, Category 2G D.

- · Unique design makes easy cleaning
- Up to 25 m (82 ft.) hose capacity
- Meets international hygienic requirement
- ATEX approved