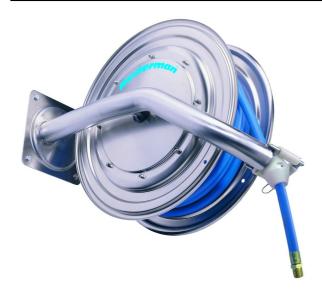

Stainless steel hose reel when corrosive resistance is required ideal for food processing industries.

This stainless steel hose reel, made entirely of stainless steel, is designed specifically for the food processing industry. It is very easy to clean thanks to rounded edges and features an easy to dismantle hose outlet, an externally mounted swivel, and a minimum number of material joints.

- · Unique design makes easy cleaning
- Up to 25 m (82 ft.) hose capacity
- Meets international hygienic requirement

| Product name                    | Hose Reel 886 Stainless |  |
|---------------------------------|-------------------------|--|
| Connection hose length (ft)     | -                       |  |
| Media                           | Water                   |  |
| Delivered with hose             | No                      |  |
| Colour                          | Stainless               |  |
| Distribution hose diameter (in) | 1/2                     |  |
| Max working pressure (psi)      | 1450                    |  |
| Weight (lbs)                    | 62                      |  |
| Max hose length                 | 82                      |  |
| Note                            | NPT                     |  |
| Corrosion resistance            | [StainlessSteel]        |  |
| Electric/Spring driven          | [Spring]                |  |