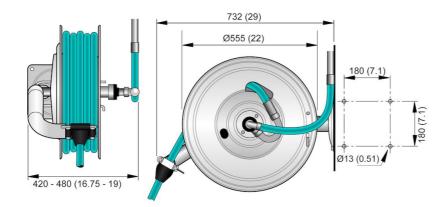

- · Unique design makes easy cleaning
- Up to 25 m (82 ft.) hose capacity
- Meets international hygienic requirement

| Product name                    | Hose Reel 886 Stainless |  |
|---------------------------------|-------------------------|--|
| Connection hose length (ft)     | -                       |  |
| Media                           | Water                   |  |
| Delivered with hose             | No                      |  |
| Colour                          | Stainless               |  |
| Distribution hose diameter (in) | 1/2                     |  |
| Max working pressure (psi)      | 1450                    |  |
| Weight (lbs)                    | 62                      |  |
| Max hose length                 | 82                      |  |
| Note                            | NPT                     |  |
| Corrosion resistance            | [StainlessSteel]        |  |
| Electric/Spring driven          | [Spring]                |  |