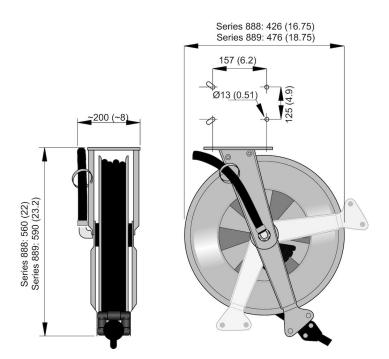

## Hose Reel 888

Medium sized open hose reel.

Thanks to the open design, the reels are very easy to service, maintain and keep clean. Can be installed on wall or on the ceiling.

- Outlet position can be adjusted through 120° for optimum pullout and pull-in angle.
- Spring power can easily be adjusted from the outside.Ratchet easily disengaged when required.

| Product name Hose R           | eel 888 |
|-------------------------------|---------|
| Connection hose length (ft) 3 |         |

CE

Hose Reel 888