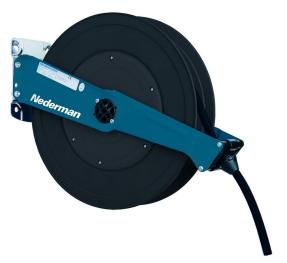

## Hose Reel 888

Medium sized open hose reel.

Thanks to the open design, the reels are very easy to service, maintain and keep clean. Can be installed on wall or on the ceiling.

- Outlet position can be adjusted through 120° for optimum pullout and pull-in angle.
- Spring power can easily be adjusted from the outside.Ratchet easily disengaged when required.

| Product name Hose R           | eel 888 |
|-------------------------------|---------|
| Connection hose length (ft) 3 |         |

CE

Hose Reel 888