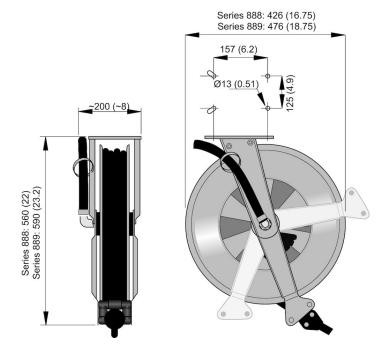

- Outlet position can be adjusted through 120° for optimum pullout and pull-in angle.
- Spring power can easily be adjusted from the outside.
- Ratchet easily disengaged when required.

| Product name                | Hose Reel 889 |
|-----------------------------|---------------|
| Connection hose length (ft) | 3             |