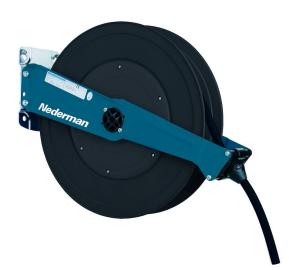

#### Hose Reel 889

#### Medium sized open hose reel.

Fitted with slightly larger drums and therefore are able to take longer hoses than Series 888. Thanks to the open design, the reels are very easy to service, maintain and keep clean. Can be installed on wall or on the ceiling.

- Outlet position can be adjusted through 120° for optimum pullout and pull-in angle.
- Spring power can easily be adjusted from the outside.
- Ratchet easily disengaged when required.

| Product name                | Hose Reel 889 |
|-----------------------------|---------------|
| Connection hose length (ft) | 3             |