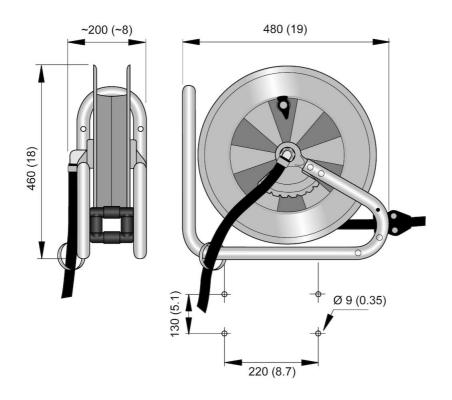

Versatile hose reel that can be mounted on wall or ceiling.

Medium-sized reel in robust open design. Thanks to the open design, the reels are very easy to service, maintain and keep clean. Can be installed on wall or on the ceiling. Versatile and easily installed in industrial and workshop environments.

Open design for easy cleaning and servicing

• Unique stand design offers mounting flexibility

| Product name                | Hose Reel 893 |
|-----------------------------|---------------|
| Material recycling (%)      | 100           |
| Connection hose length (ft) | 3             |