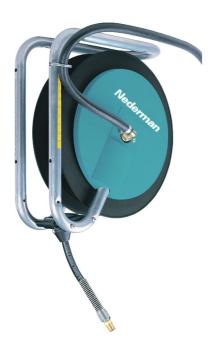

Versatile hose reel that can be mounted on wall or ceiling.

Medium-sized reel in robust open design. Thanks to the open design, the reels are very easy to service, maintain and keep clean. Can be installed on wall or on the ceiling. Versatile and easily installed in industrial and workshop environments.

Open design for easy cleaning and servicing

• Unique stand design offers mounting flexibility

| Product name                | Hose Reel 893 |
|-----------------------------|---------------|
| Material recycling (%)      | 100           |
| Connection hose length (ft) | 3             |