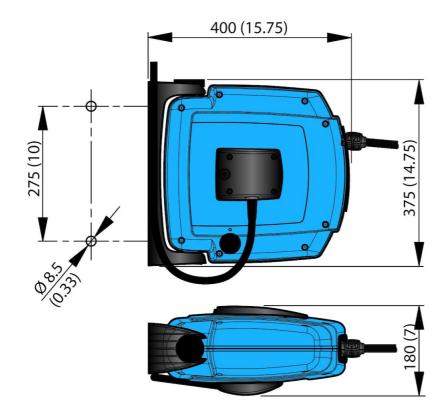

- · Easy to install, snap-on wall brackets
- Unique safety latch
- Drum with ball bearings on both sides
- · Pressed fitting and steel spiral hose protector
- · Hose easily replaced

| Product name                    | Hose Reel H30         |  |  |
|---------------------------------|-----------------------|--|--|
| Material                        | PVC/PUR               |  |  |
| Media                           | Compressed air, Water |  |  |
| Connection hose length (ft)     | 4,5                   |  |  |
| Type of hose                    | Р                     |  |  |
| Media                           | Compressed air, Water |  |  |
| Delivered with hose             | Yes                   |  |  |
| Distribution hose length (m)    | 10                    |  |  |
| Distribution hose diameter (in) | 10                    |  |  |
| Max working pressure (psi)      | 1,5                   |  |  |
| Corrosion resistance            | [Standard]            |  |  |
| Electric/Spring driven          | [Spring]              |  |  |