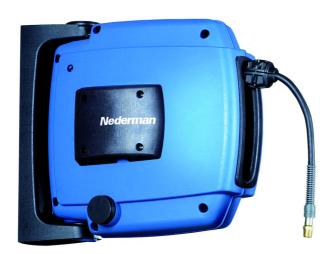

## Hose Reel H30

Safe and functional retractable hose reel for suitable for pneumatical tools, staplers, blow guns and water guns.

Safe and functional hose reels for industrial use, professional tradesmen or do-it-yourself workshops. Robust design in high impact composite materials. Supplied with an easily mounted snap-on, pivoting wall bracket and a unique safety latch for safe and easy service. The retractable hose reel is suitable for pneumatic tools, staplers, blow guns and water guns.

The hose reel H30 is retractable and has an optimized spring force, ensuring that the hose retracts smoothly and evenly onto the drum. The high quality spring is pre-tensioned at the factory to suit a wide range of applications, and is well protected inside the drum cavity. The self retracting hose reel H30 is very easy to mount, either on walls, ceilings or floors.

- · Easy to install, snap-on wall brackets
- Unique safety latch
- Drum with ball bearings on both sides
- · Pressed fitting and steel spiral hose protector
- · Hose easily replaced

| Product name                    | Hose Reel H30         |  |  |
|---------------------------------|-----------------------|--|--|
| Material                        | PVC/PUR               |  |  |
| Media                           | Compressed air, Water |  |  |
| Connection hose length (ft)     | 4,5                   |  |  |
| Type of hose                    | Р                     |  |  |
| Media                           | Compressed air, Water |  |  |
| Delivered with hose             | Yes                   |  |  |
| Distribution hose length (m)    | 10                    |  |  |
| Distribution hose diameter (in) | 10                    |  |  |
| Max working pressure (psi)      | 1,5                   |  |  |
| Corrosion resistance            | [Standard]            |  |  |
| Electric/Spring driven          | [Spring]              |  |  |