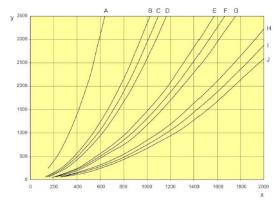

A. 75 mm (3°), 5 m (16°), B. 100 mm (4°), 10 m (33°), C. 100 mm (4°), 7.5 m (25°), D. 100 mm (4°), 5 m (16°), E. 125 mm (5°), 10 m (33°), F. 125 mm (5°), 7.5 m (25°), G. 125 mm (5°), 5 m (16°), H. 150 mm (6°), 10 m (33°), I. 150 mm (6°), 7.5 m (25°), J. 150 mm (6°), 5 m (16°)

X = m3/h