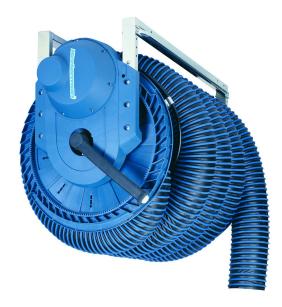

#### **Electric Motor Driven Exhaust Hose Reel**

The best solution in workshops with a high ceiling, where over-head cranes etc. have to be considered, or where high vehicles must pass. Operated via a hand unit either an IR control or pendant control. A receiving eye on the reel shows the status of operation. Electronic upper and lower limit switches reduce the risk of malfunction and unnecessary wearing of the hose. Fan start/stop is automatically controlled. Mounting of fan on reel is possible. No programming is lost when a power failure occurs. If the power is cut, the electro-magnetic brake will lock the drum instantly.

- · Convenient and safe operation
- Automatic Fan for energy savings
- Quick & easy installation reduces cost
- · Settings for limit switches made from floor level
- · Compact, modern design

| Product name           | Exhaust Hose Reel 865 - Electric Motor Driven      |
|------------------------|----------------------------------------------------|
| Installation           | Indoor                                             |
| Material recycling (%) | 100                                                |
| Operating Temperature  | 14 - 122 F (-10 to +50 C)                          |
| Further technical data | Max lifting capacity: 30kg<br>Power supply: 325 VA |
| Power Voltage (V)      | 100-230                                            |
| Frequency (Hz)         | 50/60                                              |
| No of phases           | 1                                                  |
| Colour                 | Blue                                               |