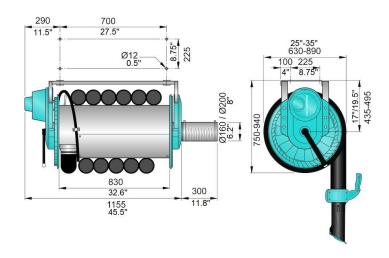

 $\epsilon$ 

| Type of hose 1 | Delivered with hose | Body type  | Diameter, hose (in) | Hose length (ft) | Weight (lbs) | Max hose length | Electric/Spring driven | Model      |
|----------------|---------------------|------------|---------------------|------------------|--------------|-----------------|------------------------|------------|
| NR-CP          | Yes                 | Wide body  | 4                   | 25               | 90 - 108     | 41              |                        | 20802965   |
| NR-CP          | Yes                 | Wide body  | 5                   | 33               | 90 - 108     | 33              |                        | 20803365   |
| NR-CP          | Yes                 | Wide body  | 6                   | 16               | 90 - 108     | 33              |                        | 20803965   |
| Without        | No                  | Short body | 4                   |                  | 90 - 108     | 25              |                        | 20809465*  |
| Without        | No                  | Wide body  | 4                   | 33               | 68           | 41              |                        | 20802665*  |
| Without        | No                  | Wide body  | 5                   | 49               | 68           | 33              |                        | 20802765*  |
| Without        | No                  | Wide body  | 6                   | 41               | 68           | 33              |                        | 20802865*  |
| Without        | No                  | Wide body  | 8                   |                  | 68           | 23              |                        | 20809165** |
|                |                     |            |                     |                  |              |                 |                        | 89299121   |

<sup>\*</sup>Delivered without hose.

<sup>&</sup>lt;sup>1</sup> See table below

| Hose type | Specification                                                                                                        | Temperature range, °C                                | Hose fittings in free hose end, distribution hose | Hose fitting on free hose end, inlet hose | Hose connection on reel,<br>distribution hose | Hose connection on reel, inlet hose |
|-----------|----------------------------------------------------------------------------------------------------------------------|------------------------------------------------------|---------------------------------------------------|-------------------------------------------|-----------------------------------------------|-------------------------------------|
| NRCP      | Polyester fabric,<br>EPDM/PP coated. Helix<br>in Polyester with EPDM<br>cover. Max bending<br>radius 22.5cm (inside) | -40 to +150 Deg. C<br>(Inttermittent +170 Deg.<br>C) |                                                   |                                           |                                               |                                     |

<sup>\*\*</sup>Max hose length 22 ft coiled, Max weight of hose including nozzle 65 lbs.

|                                                                                                                                                                                                                                                                                                                                                                                                                                                                                                                                                                                                                                                                                                                                                                                                                                                                                                                                                                                                                                                                                                                                                                                                                                                                                                                                                                                                                                                                                                                                                                                                                                                                                                                                                                                                                                                                                                                                                                                                                                                                                                                               | Accessory                                                              | Part No  |
|-------------------------------------------------------------------------------------------------------------------------------------------------------------------------------------------------------------------------------------------------------------------------------------------------------------------------------------------------------------------------------------------------------------------------------------------------------------------------------------------------------------------------------------------------------------------------------------------------------------------------------------------------------------------------------------------------------------------------------------------------------------------------------------------------------------------------------------------------------------------------------------------------------------------------------------------------------------------------------------------------------------------------------------------------------------------------------------------------------------------------------------------------------------------------------------------------------------------------------------------------------------------------------------------------------------------------------------------------------------------------------------------------------------------------------------------------------------------------------------------------------------------------------------------------------------------------------------------------------------------------------------------------------------------------------------------------------------------------------------------------------------------------------------------------------------------------------------------------------------------------------------------------------------------------------------------------------------------------------------------------------------------------------------------------------------------------------------------------------------------------------|------------------------------------------------------------------------|----------|
| W.                                                                                                                                                                                                                                                                                                                                                                                                                                                                                                                                                                                                                                                                                                                                                                                                                                                                                                                                                                                                                                                                                                                                                                                                                                                                                                                                                                                                                                                                                                                                                                                                                                                                                                                                                                                                                                                                                                                                                                                                                                                                                                                            | Extraction trolley Reel on rail                                        | 20948610 |
| 450                                                                                                                                                                                                                                                                                                                                                                                                                                                                                                                                                                                                                                                                                                                                                                                                                                                                                                                                                                                                                                                                                                                                                                                                                                                                                                                                                                                                                                                                                                                                                                                                                                                                                                                                                                                                                                                                                                                                                                                                                                                                                                                           | Pendant control incl. cable bracket                                    | 20373712 |
| 48                                                                                                                                                                                                                                                                                                                                                                                                                                                                                                                                                                                                                                                                                                                                                                                                                                                                                                                                                                                                                                                                                                                                                                                                                                                                                                                                                                                                                                                                                                                                                                                                                                                                                                                                                                                                                                                                                                                                                                                                                                                                                                                            | Transmitter with wall bracket                                          | 20373522 |
|                                                                                                                                                                                                                                                                                                                                                                                                                                                                                                                                                                                                                                                                                                                                                                                                                                                                                                                                                                                                                                                                                                                                                                                                                                                                                                                                                                                                                                                                                                                                                                                                                                                                                                                                                                                                                                                                                                                                                                                                                                                                                                                               | Stand for fan                                                          | 20373556 |
| today of the second                                                                                                                                                                                                                                                                                                                                                                                                                                                                                                                                                                                                                                                                                                                                                                                                                                                                                                                                                                                                                                                                                                                                                                                                                                                                                                                                                                                                                                                                                                                                                                                                                                                                                                                                                                                                                                                                                                                                                                                                                                                                                                           | Transformer 230/250 V to 24 V. 75 VA.                                  | 10361560 |
| State of Contract | Transformer 230/250 V to 24 V. 25 VA.                                  | 10363189 |
|                                                                                                                                                                                                                                                                                                                                                                                                                                                                                                                                                                                                                                                                                                                                                                                                                                                                                                                                                                                                                                                                                                                                                                                                                                                                                                                                                                                                                                                                                                                                                                                                                                                                                                                                                                                                                                                                                                                                                                                                                                                                                                                               | 8in Clip Grip/Bridge Hose Clamp                                        | 87000934 |
|                                                                                                                                                                                                                                                                                                                                                                                                                                                                                                                                                                                                                                                                                                                                                                                                                                                                                                                                                                                                                                                                                                                                                                                                                                                                                                                                                                                                                                                                                                                                                                                                                                                                                                                                                                                                                                                                                                                                                                                                                                                                                                                               | Flex Nozzle 6"complete w/ 9" opening                                   | 89298063 |
|                                                                                                                                                                                                                                                                                                                                                                                                                                                                                                                                                                                                                                                                                                                                                                                                                                                                                                                                                                                                                                                                                                                                                                                                                                                                                                                                                                                                                                                                                                                                                                                                                                                                                                                                                                                                                                                                                                                                                                                                                                                                                                                               | Flex Noz 6"complt w 8"opening2007en                                    | 89298058 |
|                                                                                                                                                                                                                                                                                                                                                                                                                                                                                                                                                                                                                                                                                                                                                                                                                                                                                                                                                                                                                                                                                                                                                                                                                                                                                                                                                                                                                                                                                                                                                                                                                                                                                                                                                                                                                                                                                                                                                                                                                                                                                                                               | Arm Bracket - 8" Exhaust Hose Reel                                     | 86900229 |
|                                                                                                                                                                                                                                                                                                                                                                                                                                                                                                                                                                                                                                                                                                                                                                                                                                                                                                                                                                                                                                                                                                                                                                                                                                                                                                                                                                                                                                                                                                                                                                                                                                                                                                                                                                                                                                                                                                                                                                                                                                                                                                                               | Stainless Steel Nozzle for 5" hose with locking clamp & lifting sleeve | 89298082 |
|                                                                                                                                                                                                                                                                                                                                                                                                                                                                                                                                                                                                                                                                                                                                                                                                                                                                                                                                                                                                                                                                                                                                                                                                                                                                                                                                                                                                                                                                                                                                                                                                                                                                                                                                                                                                                                                                                                                                                                                                                                                                                                                               | NFC-4.2 Hose Ex 100mm/5 m                                              | 86900683 |