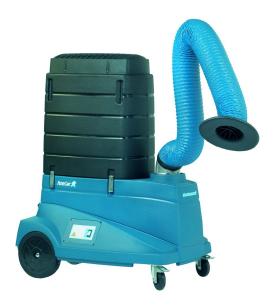

#### FilterCart Carbon

#### Easy to use mobile filter unit for light to medium welding applications

FilterCart Carbon mobile filter unit is specially designed for extraction of odours. FilterCart Carbon includes Extraction Arm Standard and can be equipped with HEPA filter for maximum efficiency. applications: solvents, fumes and other gas contaminants.

- Easy to maneuver
- HEPA 13 filter optional available
- Carbon filter for organic vapors

| Product name                  | FilterCart Carbon                                                                                                     |  |
|-------------------------------|-----------------------------------------------------------------------------------------------------------------------|--|
| Noise level (dB(A))           | 73                                                                                                                    |  |
| Protection class              | IP42                                                                                                                  |  |
| Installation                  | Indoor                                                                                                                |  |
| Material                      | Housing in roto moulded plastic.<br>Extraction arm in PVC hose and<br>aluminium frame. Fan in steel<br>and aluminium. |  |
| Suitable for combustible dust | False                                                                                                                 |  |
| Material recycling (%)        | 99                                                                                                                    |  |
| Extraction arm diameter (in)  | 6                                                                                                                     |  |
| Airflow (cfm)                 | 353                                                                                                                   |  |
| Power Voltage (V)             | 120                                                                                                                   |  |
| Frequency (Hz)                | 60                                                                                                                    |  |
| No of phases                  | 1                                                                                                                     |  |
| Arm length (ft)               | 7                                                                                                                     |  |
| Number of filter elements     | 1                                                                                                                     |  |
| Filter material               | Active Carbon                                                                                                         |  |
| Electric plug                 | US                                                                                                                    |  |
| Weight (lbs)                  | 181                                                                                                                   |  |
| Filter cleaning method        | One way filter                                                                                                        |  |
| Power (Hp)                    | 0.75 (0.55 Kw)                                                                                                        |  |
|                               |                                                                                                                       |  |