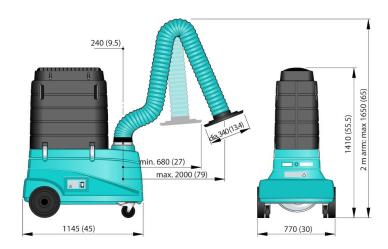

- Easy to maneuver
- HEPA 13 filter optional available
- Carbon filter for organic vapors

| Product name                  | FilterCart Carbon                                                                                                     |  |
|-------------------------------|-----------------------------------------------------------------------------------------------------------------------|--|
| Noise level (dB(A))           | 73                                                                                                                    |  |
| Protection class              | IP42                                                                                                                  |  |
| Installation                  | Indoor                                                                                                                |  |
| Material                      | Housing in roto moulded plastic.<br>Extraction arm in PVC hose and<br>aluminium frame. Fan in steel<br>and aluminium. |  |
| Suitable for combustible dust | False                                                                                                                 |  |
| Material recycling (%)        | 99                                                                                                                    |  |
| Extraction arm diameter (in)  | 6                                                                                                                     |  |
| Airflow (cfm)                 | 353                                                                                                                   |  |
| Power Voltage (V)             | 120                                                                                                                   |  |
| Frequency (Hz)                | 60                                                                                                                    |  |
| No of phases                  | 1                                                                                                                     |  |
| Arm length (ft)               | 7                                                                                                                     |  |
| Number of filter elements     | 1                                                                                                                     |  |
| Filter material               | Active Carbon                                                                                                         |  |
| Electric plug                 | US                                                                                                                    |  |
| Weight (lbs)                  | 181                                                                                                                   |  |
| Filter cleaning method        | One way filter                                                                                                        |  |
| Power (Hp)                    | 0.75 (0.55 Kw)                                                                                                        |  |
|                               |                                                                                                                       |  |