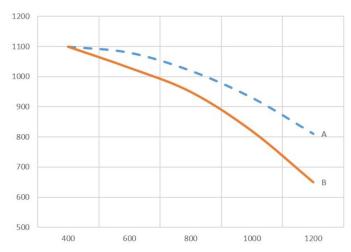

---|
|       | Portable Fan N16, with IEC 60309 2P+E 230V power plug | 14513121 |



| Accessory |                                                               | Part No  |
|-----------|---------------------------------------------------------------|----------|
|           | Hose (5m Ø160 + 5m Ø100) & nozzle (14501226) for portable fan | 14346590 |
|           | Wheels set for portable fan N16/N24                           | 14371707 |
|           | PVC hose. Ø100mm. I=5m                                        | 10500427 |
|           | PVC-hose. Ø125mm. I=5m.                                       | 10500527 |
|           | PVC-hose. Ø150mm. I=5m.                                       | 10500627 |
|           | PVC-hose Ø 160mm. I=5m                                        | 10511026 |





A: Fan total Pressure

B: Fan Static Pressure

X: m3/h

Y: Pa