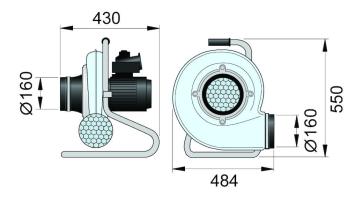

- Compact
- Easy to use
- · Stand included, wheel set as accessory
- On/off switch and motor protector included

| Product name               | Fan N16 Portable Fan                                            |
|----------------------------|-----------------------------------------------------------------|
| Noise level (dB(A))        | 62                                                              |
| Installation               | Indoor, Outdoor                                                 |
| Material                   | casings: Galvanised sheet steel<br>Impeller: Die cast aluminium |
| Capacity (max airflow cfm) | 700                                                             |
| Ambient temperature range  | -20 to +40 C (-4 F to 104 F)                                    |
| Operating Temperature      | Max 140 F (60 C)                                                |
| Power Voltage (V)          | 220-240                                                         |
| Frequency (Hz)             | 60                                                              |
| No of phases               | 1                                                               |
| Electric plug              | US                                                              |
| Amperage (A)               | 4,4                                                             |
| Weight (lbs)               | 33                                                              |
| Power (Hp)                 | 0.75 (0.55 Kw)                                                  |