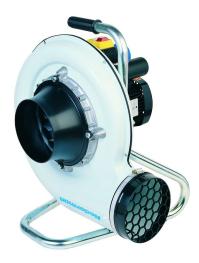

Nederman portable Fans are simple and powerful ventilation units for service, repairs and other temporary work. Ideal as an extractor for welding fumes, steam, dust or for providing fresh air during work in confined and enclosed spaces. A compact and easy-to-use Fan with inlet and outlet connections, makes a flexible and versatile unit with a wide range of applications.

- Compact
- Easy to use
- · Stand included, wheel set as accessory
- On/off switch and motor protector included

| Product name               | Fan N16 Portable Fan                                            |
|----------------------------|-----------------------------------------------------------------|
| Noise level (dB(A))        | 62                                                              |
| Installation               | Indoor, Outdoor                                                 |
| Material                   | casings: Galvanised sheet steel<br>Impeller: Die cast aluminium |
| Capacity (max airflow cfm) | 700                                                             |
| Ambient temperature range  | -20 to +40 C (-4 F to 104 F)                                    |
| Operating Temperature      | Max 140 F (60 C)                                                |
| Power Voltage (V)          | 220-240                                                         |
| Frequency (Hz)             | 60                                                              |
| No of phases               | 1                                                               |
| Electric plug              | US                                                              |
| Amperage (A)               | 4,4                                                             |
| Weight (lbs)               | 33                                                              |
| Power (Hp)                 | 0.75 (0.55 Kw)                                                  |

| Image | Description                                           | Model    |
|-------|-------------------------------------------------------|----------|
|       | Portable Fan N16, with IEC 60309 2P+E 230V power plug | 14513121 |