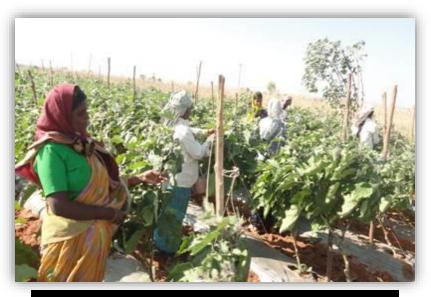

Farmer – a great Leader naturally !

- Drive a big team of micro ecosystem
- He is early to rise
- □ He sows in abundance to reap in abundance
- □Very patient and unselfish, allowing his crops to grow and mature
- Diligent in nurturing his fields
- Protects his land
- □Holds himself accountable for his yield
- □ High level goals Societal