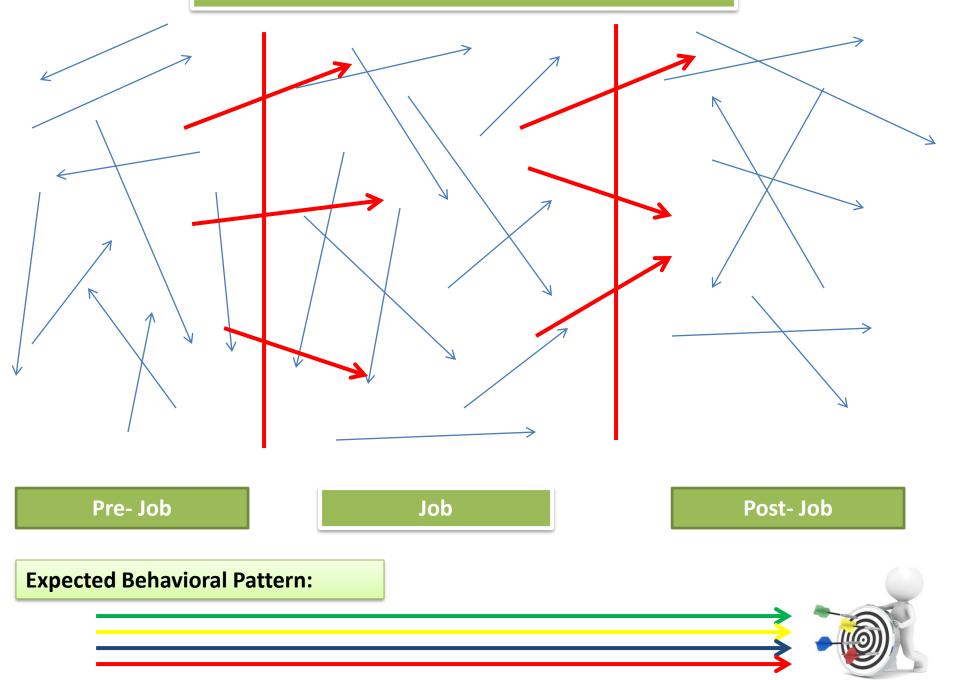

### **Behavioral Patterns**

## You do this - Our behaviour will surely advance!