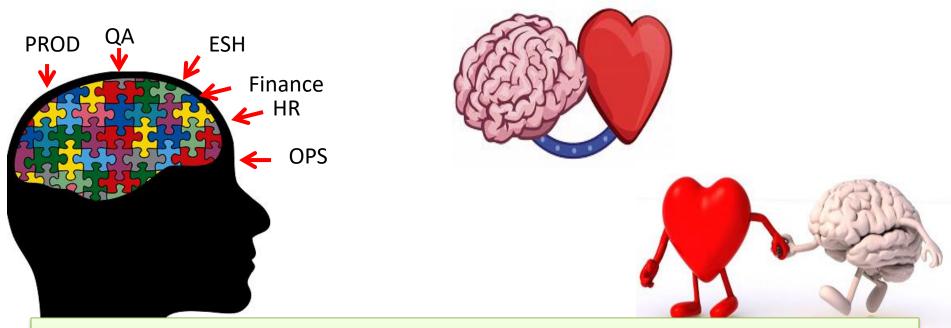

#### Who has to play what role to save and sustain?

Attitude of the person lifting baby and selfless, expelling, visionary attributes of baby as he or she keep growing. Anyone's complacent view can create the path to become more thorny.

But above all, is water body and fauna in water and the stick to hold are cooperative? These **invisible portions of iceberg create foundation and truly depicts culture of organization**. So while we lift baby with one hand, the other hand should quickly and sharply handle other jobs underneath, with limited energy the body has to support both the hands. How much energy we **distribute and where it goes** also matters.