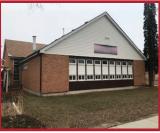

### **624 Avenue I South | Saskatoon**

# **FOR SALE**











## **Unique Opportunity - Place of Worship**

#### **ABOUT THIS PROPERTY**

**Legal Description** 

Lots 5-9 and South half of Lot 10 Block 10 Plan H2894

#### Zoning

R2 - One and Two Unit Residential District

#### Taxes:

N/A

Building Size 8.452 ft<sup>2</sup>

Land Size 0.39 acre

#### Landlord Church of Eng

Church of England Parish of St. George

Possession Date Immediate/Arranged

#### **BUILDING PARTICULARS**

#### Church:

- 3,698 ft<sup>2</sup>
- 200 Seating +/-
- Offices
- Boiler Room

#### Hall:

- 2,397 ft<sup>2</sup>
- Stage
- Kitchenette
- Washrooms M/F

#### **Basement Hall:**

- Kitchen
- Mechanical Room

#### **Parking**

At back

#### **NEIGHBOURHOOD PROFILE**

- Prairie Auto Haus
- Fable Ice Cream
- Royal Canadian Legion
- Clear Health Solutions

#### **Details