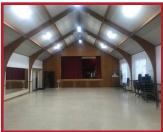

### **624 Avenue I South | Saskatoon**

# **FOR SALE**











## **Unique Opportunity - Place of Worship**

#### **ABOUT THIS PROPERTY**

**Legal Description** 

Lots 5-9 and South half of Lot 10 Block 10 Plan H2894

#### Zoning

R2 - One and Two Unit Residential District

#### Taxes:

N/A

Building Size 8.452 ft<sup>2</sup>

Land Size 0.39 acre

#### Landlord Church of Eng

Church of England Parish of St. George

Possession Date Immediate/Arranged

#### **BUILDING PARTICULARS**

#### Church:

- 3,698 ft<sup>2</sup>
- 200 Seating +/-
- Offices
- Boiler Room

#### Hall:

- 2,397 ft<sup>2</sup>
- Stage
- Kitchenette
- Washrooms M/F

#### **Basement Hall:**

- Kitchen
- Mechanical Room

#### **Parking**

At back

#### **NEIGHBOURHOOD PROFILE**

- Prairie Auto Haus
- Fable Ice Cream
- Royal Canadian Legion
- Clear Health Solutions

#### **Details**