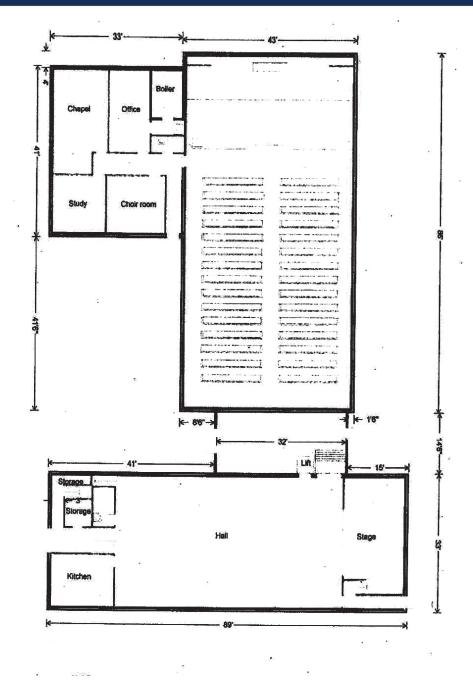

#### Church:

- 3,698 ft<sup>2</sup>
- 200 Seating +/-
- Offices
- Boiler Room

#### Hall:

- 2,397 ft<sup>2</sup>
- Stage
- Kitchenette
- Washrooms M/F

#### **Basement Hall:**

- Kitchen
- Mechanical Room