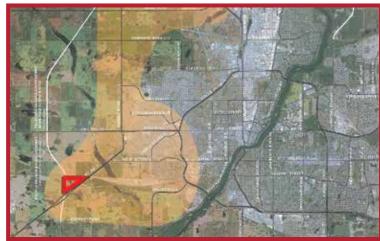

### Price Reduced - 190 acres Highway 7 Frontage Plus CN Rail Main Line - Let the City come to you!

#### **NEIGHBOURHOOD PROFILE**

- 11th Street Esso
- Lowes
- Walmart
- CN Chappell Yards
- Montgomery Place
- Blairmore Suburban Centre
- Shaw Centre

**Details** 

Environmental Phase I: No

Surveyor's Certificate: No