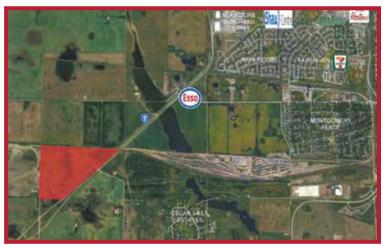

#### **NEIGHBOURHOOD PROFILE**

- 11th Street Esso
- Lowes
- Walmart
- CN Chappell Yards
- Montgomery Place
- Blairmore Suburban Centre
- Shaw Centre

**Details** 

Environmental Phase I: No

Surveyor's Certificate: No