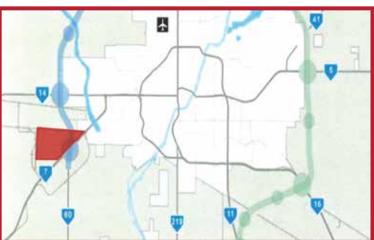

### Price Reduced - 190 acres Highway 7 Frontage Plus CN Rail Main Line - Let the City come to you!

#### **NEIGHBOURHOOD PROFILE**

- 11th Street Esso
- Lowes
- Walmart
- CN Chappell Yards
- Montgomery Place
- Blairmore Suburban Centre
- Shaw Centre

**Details** 

Environmental Phase I: No

Surveyor's Certificate: No