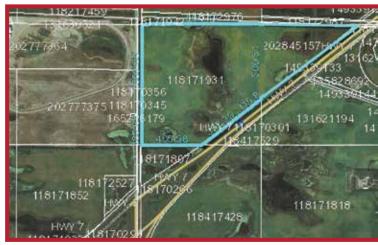

#### **ABOUT THIS PROPERTY**

**Legal Description** 

Parcels # 118171931, 202845157 & 118171942

Zoning

DAG 1 - Agricultural District 1

**Taxes** \$1,818 (2023)

Land Size 190.17 acres

Vendor: