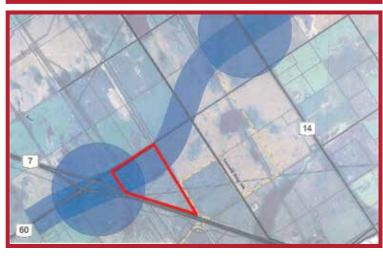

### Price Reduced - 190 acres Highway 7 Frontage Plus CN Rail Main Line - Let the City come to you!

#### **ABOUT THIS PROPERTY**

**Legal Description** 

Parcels # 118171931, 202845157 & 118171942

Zoning

DAG 1 - Agricultural District 1

**Taxes** \$1,818 (2023)

Land Size 190.17 acres

Vendor: