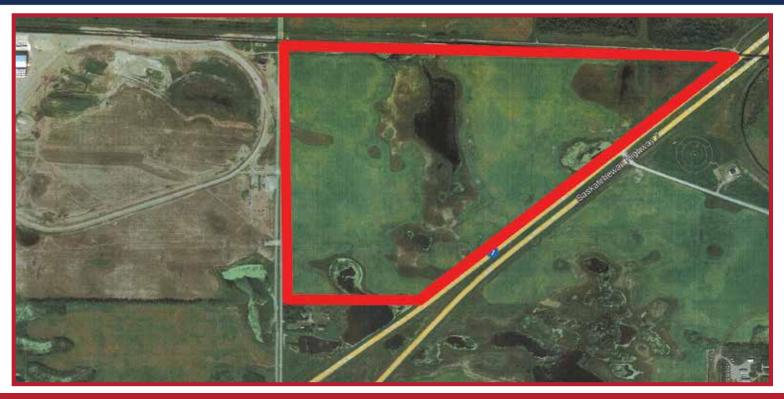

#### **ABOUT THIS PROPERTY**

**Legal Description** 

Parcels # 118171931, 202845157 & 118171942

Zoning

DAG 1 - Agricultural District 1

**Taxes** \$1,818 (2023)

Land Size 190.17 acres

Vendor:

101205311 Saskatchewan Ltd.

Possession:

Saskatoonfreeway.org