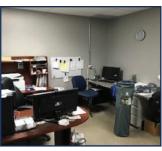

## **BUILDING PARTICULARS**Office Reception

- Front showroom 25' X 25'
- 2 offices
- Large open area 60' X 25'
- Drop ceiling tiles
- Fluorescent lights
- VC tile flooring
- Air conditioned