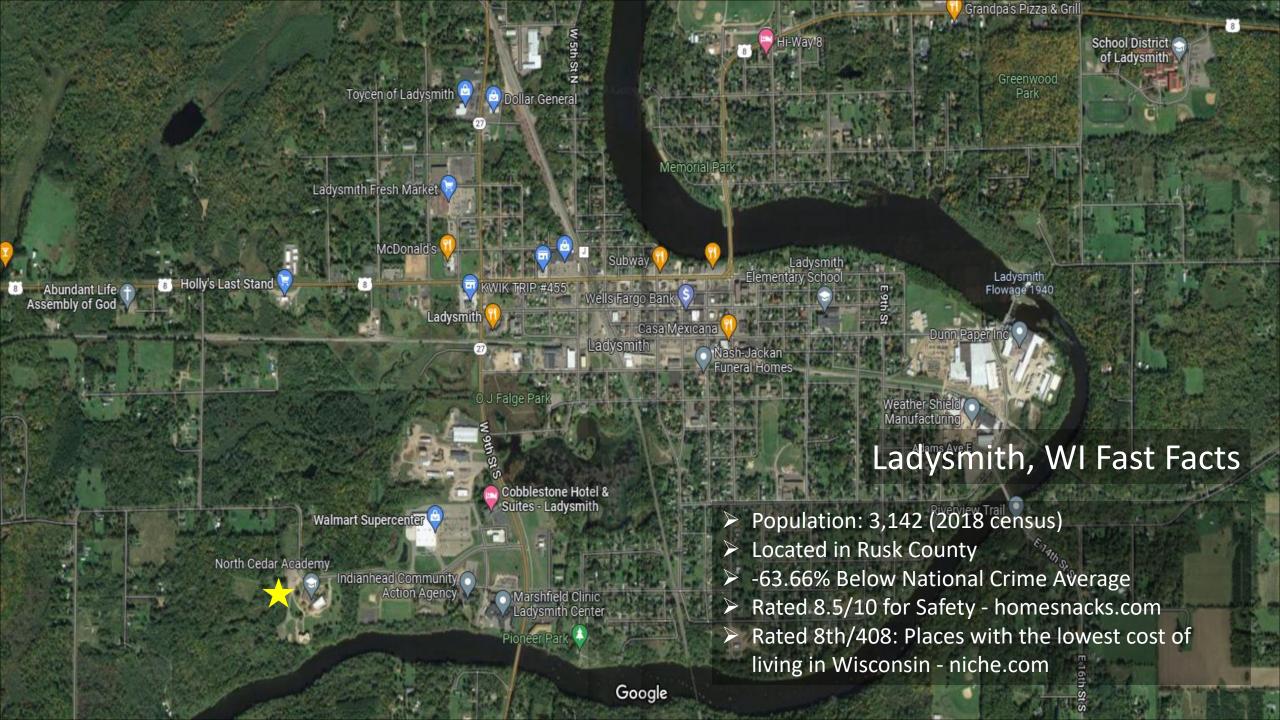

## Distances from 1500 Port Arthur Rd

- ➤ Walmart: 0.4 miles (8min walk)
- > Rusk County Public Library: 1.2 miles (23min walk)
- Casa Mexicana Restaurant: 1.7 miles (33min walk)
- **Eastern Chinese Restaurant:** 1.8 miles (34min walk)
- ➤ Memorial Park: 2.1 miles (41min walk)
- ➤ Rice Lake, WI: UW Eau Claire: Barron County Campus, Lake 7 Theater, Sk8 City, restaurants
  - $\rightarrow$  37.3 miles (43min drive)
- ➤ Eau Claire, WI: Oakwood Mall, Action City, Chaos Water Park, UW Eau Claire, restaurants
  - $\rightarrow$  64 miles (1hr 10min drive)
- ➤ **Duluth, MN:** UM Duluth, Lake Superior, Great Lakes Aquarium, restaurants, shopping, tourism
  - → 133 miles (2hr 20min drive)
- Minneapolis Saint Paul International Airport:
  - $\rightarrow$  150 miles (2hr 20min drive)
- **➤** Mall of America:
  - → 151 miles (2hr 20min drive)
- > Shakopee, MN Valleyfair:
  - $\rightarrow$  165 miles (2hr 30min drive)