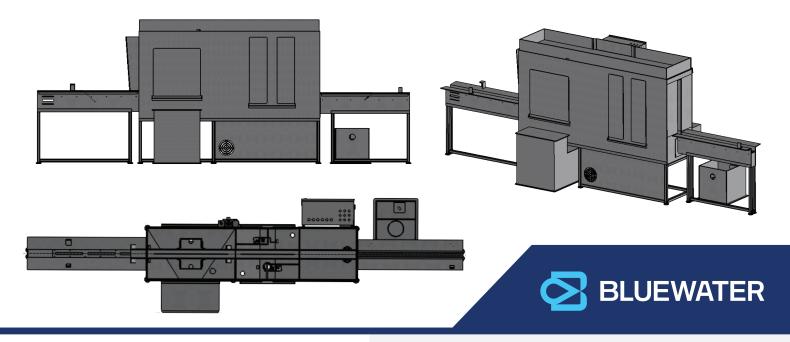

## **D-2536S: Automatic Developing Machines**

| Customer Info    |  |
|------------------|--|
| Company Name     |  |
| Customer Name    |  |
| Email Address    |  |
| Phone Number     |  |
| Shipping Address |  |
| Shipping Address |  |
| City             |  |
| State            |  |
| Zip Code         |  |

## Use:

Speed up the developing stage of processing screens with Bluewater's automatic developing machines. The D2536 machines house spray nozzles that deliver a uniform low-pressure wash to remove unexposed emulsion without damaging the stencil image. These easy to operate machines create uniform and high quality screens every time.

## Manufacturers Notes:

Installed by Bluewater Technician

Backed by 24 month parts warranty

Made and Manufactured in the USA

| Machine Specs      |                                           |
|--------------------|-------------------------------------------|
| Infeed Length      | 54.0" (Included) 72.0" (Upgrade)          |
| Outfeed Length     | 47.0" (Included) 94.0" (Upgrade)          |
| Dryer              | Upgrade)                                  |
| Outfeed Booth      | 60.0" (Upgrade)                           |
| Air @ 6,9 (100PSI) | 6cfm @ 100psi                             |
| Electrical         | 208/230V, 3ph, 34FLA, 50/60Hz (w/o dryer) |
|                    | 208/230V, 3ph, 46FLA, 50/60Hz (w/ dryer)  |
| Water              | 1 x 1" NPT Standard Fitting               |
| Drain              | 3/4" or 1 1/4" NPT Utility Pump           |
| Screens Per Hour   | 25 Per Hour or (200/8hr shift)            |
| Machine Direction  | Left to Right Right to Left               |
| Crate dimensions   | 146' x 48' x 87'                          |
| Shipping weights   | 1600 Lbs                                  |