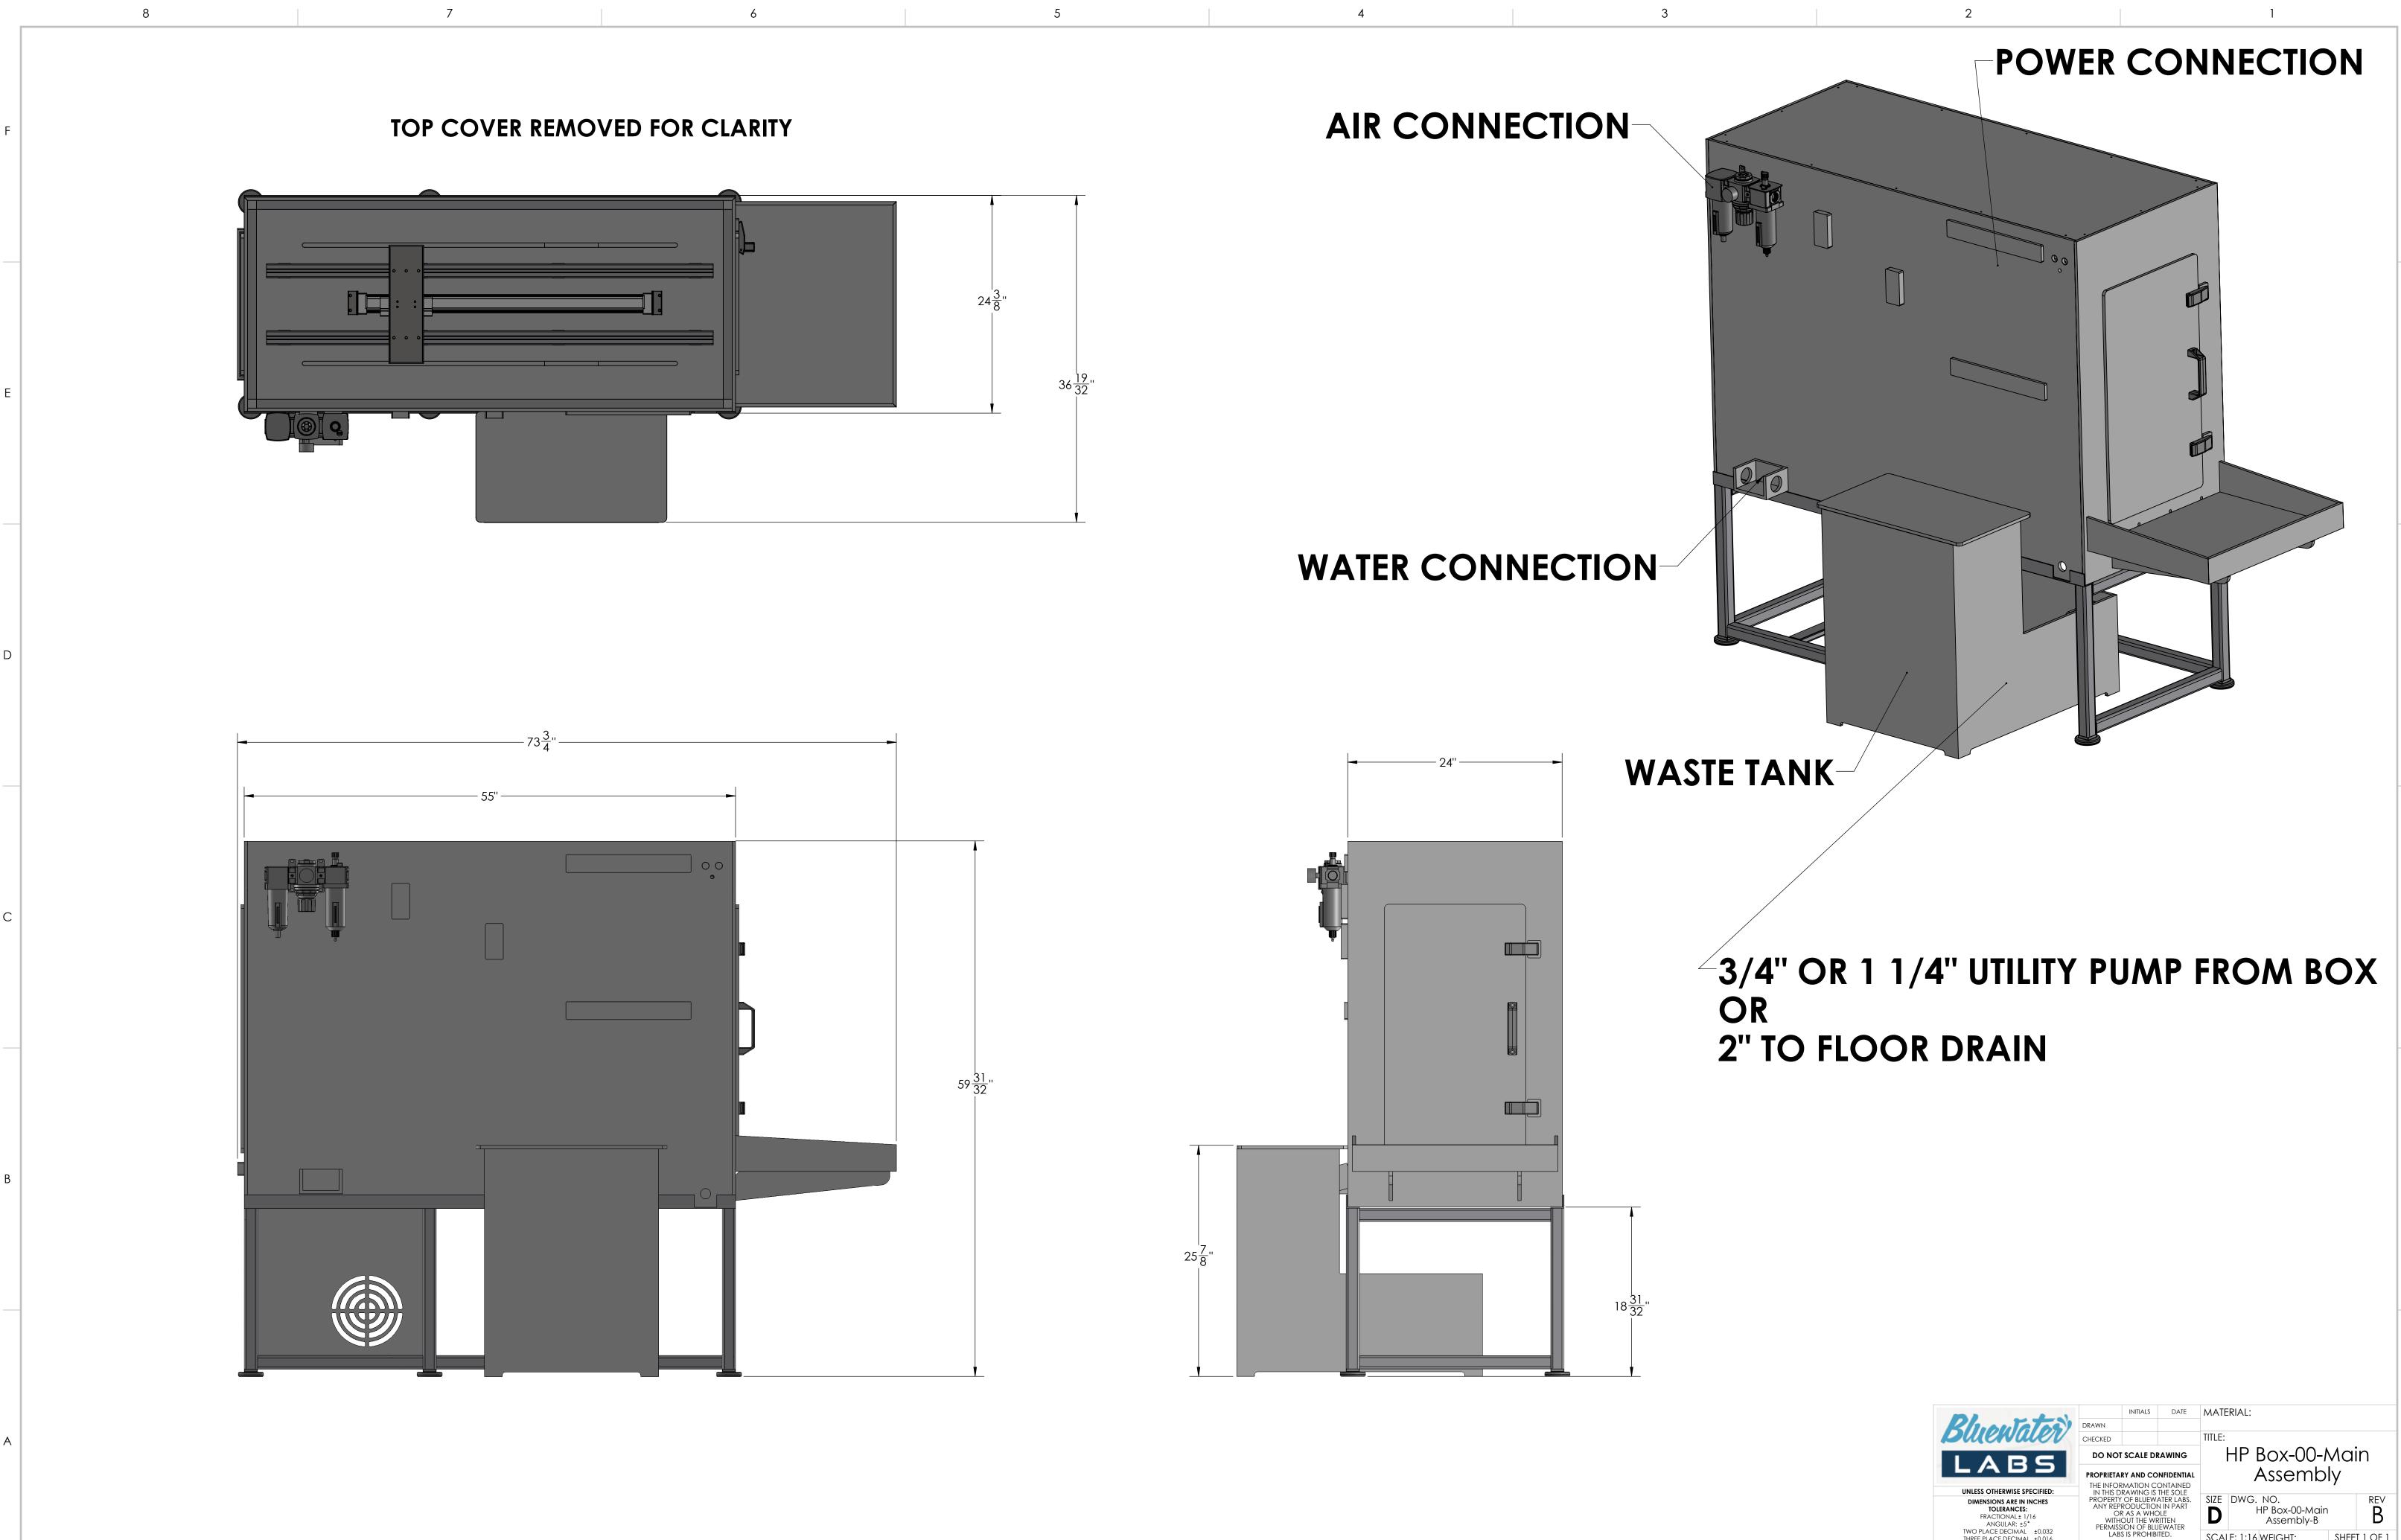

|                                                                                                                                       | INITIALS                                                                                                                                                                               |  | DATE      | MATE                                     | RIAL:                        |  |
|---------------------------------------------------------------------------------------------------------------------------------------|----------------------------------------------------------------------------------------------------------------------------------------------------------------------------------------|--|-----------|------------------------------------------|------------------------------|--|
| <i>Bluentater</i><br>LABS                                                                                                             | DRAWN                                                                                                                                                                                  |  |           |                                          |                              |  |
|                                                                                                                                       | CHECKED                                                                                                                                                                                |  |           | TITLE:                                   |                              |  |
|                                                                                                                                       | DO NOT SCALE DRAWING                                                                                                                                                                   |  |           | HP Box-00-Main<br>Assembly               |                              |  |
| LABS                                                                                                                                  | PROPRIETARY AND CONFIDENTIAL                                                                                                                                                           |  |           |                                          |                              |  |
| UNLESS OTHERWISE SPECIFIED:                                                                                                           | THE INFORMATION CONTAINED<br>IN THIS DRAWING IS THE SOLE<br>PROPERTY OF BLUEWATER LABS.<br>ANY REPRODUCTION IN PART<br>OR AS A WHOLE<br>WITHOUT THE WRITTEN<br>PERMISSION OF BLUEWATER |  |           |                                          |                              |  |
| DIMENSIONS ARE IN INCHES<br>TOLERANCES:<br>FRACTIONAL± 1/16<br>ANGULAR: ±5°<br>TWO PLACE DECIMAL ±0.032<br>THREE PLACE DECIMAL ±0.016 |                                                                                                                                                                                        |  | SIZE<br>D | DWG. NO.<br>HP Box-00-Main<br>Assembly-B |                              |  |
|                                                                                                                                       | LABS IS PROHIBITED.                                                                                                                                                                    |  |           | SCAI                                     | E: 1:16 WEIGHT: SHEET 1 OF 1 |  |