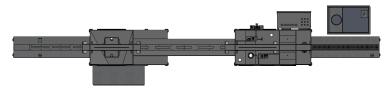

## **D-2536L: Automatic Developing Machines**

TOP(S) REMOVED FOR CLARITY

## Use:

The developer series machines provide our customers easy operation with quick start and auto-stop features. Chamber one includes a full water recirculation chamber which saves water for the customer. Chamber two features a high-pressure rinse with fresh water to ensure every detail comes out clean.