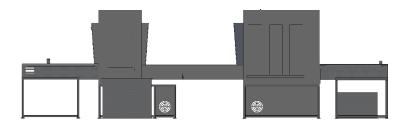

## **D-2536L: Automatic Developing Machines**

TOP(S) REMOVED FOR CLARITY

## Use:

The developer series machines provide our customers easy operation with quick start and auto-stop features. Chamber one includes a full water recirculation chamber which saves water for the customer. Chamber two features a high-pressure rinse with fresh water to ensure every detail comes out clean.