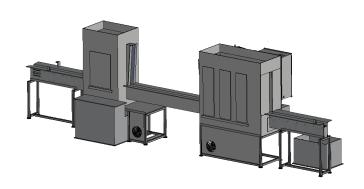

## **D-2536L: Automatic Developing Machines**

TOP(S) REMOVED FOR CLARITY

## Use:

The developer series machines provide our customers easy operation with quick start and auto-stop features. Chamber one includes a full water recirculation chamber which saves water for the customer. Chamber two features a high-pressure rinse with fresh water to ensure every detail comes out clean.